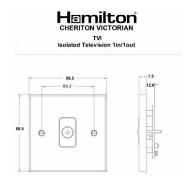

## **Dimensions**

| Primary Range                                                                                                                                   | Cheriton                                                                                                      |                                                                                                                                                                                 |
|-------------------------------------------------------------------------------------------------------------------------------------------------|---------------------------------------------------------------------------------------------------------------|---------------------------------------------------------------------------------------------------------------------------------------------------------------------------------|
| Insert Type                                                                                                                                     | 1 gang Isolated TV 1in/1out                                                                                   |                                                                                                                                                                                 |
| Plate Finish                                                                                                                                    | Cheriton Victorian Box Polished Brass                                                                         |                                                                                                                                                                                 |
| Insert Colour                                                                                                                                   | Black                                                                                                         |                                                                                                                                                                                 |
| EAN13 Barcode                                                                                                                                   | 5017503371624                                                                                                 |                                                                                                                                                                                 |
| Dimensions (Nominal)                                                                                                                            | Single: Height = 88.5mm Width = 88.5mm Depth = 7.5mm                                                          |                                                                                                                                                                                 |
| Fixing Hole Centres                                                                                                                             | Box Fixing = 60.3mm Grid Fixing = N/A                                                                         |                                                                                                                                                                                 |
| Minimum Wall Box Depth                                                                                                                          | 25mm                                                                                                          |                                                                                                                                                                                 |
| Switched Poles                                                                                                                                  | N/A                                                                                                           |                                                                                                                                                                                 |
| IP Rating                                                                                                                                       | IP2XD                                                                                                         |                                                                                                                                                                                 |
| Contact Gap Minimum                                                                                                                             | N/A                                                                                                           |                                                                                                                                                                                 |
| Earth Terminal Capacity 1                                                                                                                       | 5 x 1mm2                                                                                                      |                                                                                                                                                                                 |
| Earth Terminal Capacity 2                                                                                                                       | 4 x 1.5mm2                                                                                                    |                                                                                                                                                                                 |
| Earth Terminal Capacity 3                                                                                                                       | 3 x 2.5mm2                                                                                                    |                                                                                                                                                                                 |
| Earth Terminal Capacity 4                                                                                                                       | 1 x 4mm2 Multi-strand                                                                                         |                                                                                                                                                                                 |
| Earth Terminal Capacity 5                                                                                                                       | 1 x 6mm2                                                                                                      |                                                                                                                                                                                 |
| Product Class 1                                                                                                                                 | Must be earthed (ref BS7671 415.2.1)                                                                          |                                                                                                                                                                                 |
| Ambient Operating Temperature                                                                                                                   | -5° to +40°C                                                                                                  |                                                                                                                                                                                 |
| Recommended Location                                                                                                                            | Internal Use Only                                                                                             |                                                                                                                                                                                 |
| Maximum Installation Altitude                                                                                                                   | 2000m                                                                                                         |                                                                                                                                                                                 |
| Patents and Trademarks                                                                                                                          | Cheriton is a Registered Trade Mark No. 2344779                                                               |                                                                                                                                                                                 |
| All products listed conform to current British or<br>European standard and the product information is<br>correct at the time of going to press. | All accessories are manufactured under an accredited BS EN ISO 9001 : 2015 Quality Management System.         | It is the policy of the company to improve products as part of our development programme. Therefore, we reserve the right to alter designs and dimensions without prior notice. |
| Illustrations and diagrams are reproduced within the limitations of reproduction and printing process and are not binding.                      | Due to manufacturing processes we cannot guarantee an exact colour match and shadings of of certain finishes. | Correct as at 12 October 2018 04:42 PM<br>E&OE                                                                                                                                  |