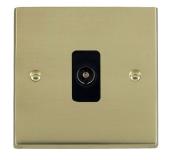

## 92TVIB

Cheriton Victorian Polished Brass 1 gang Isolated TV 1in/1out Black

## Item Image