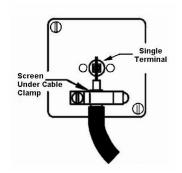

SL

making connections beautifully

Wiring Accessories • Circuit Protection • Smart Lighting Control & Multi-room Audio

## 92TVIB

Cheriton Victorian Polished Brass 1 gang Isolated TV 1in/1out Black

## Item Image



## Wiring



## **Dimensions**



| Primary Range                                                                                                                                   | Cheriton                                                                                                      |                                                                                                                                                                                 |
|-------------------------------------------------------------------------------------------------------------------------------------------------|---------------------------------------------------------------------------------------------------------------|--------------------------------------------------------------------------------