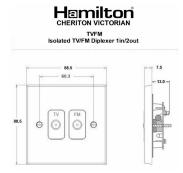

## 92TVFMB

Cheriton Victorian Polished Brass Isolated TV/FM Diplexer 1in/2out Black

### **Dimensions**

| Primary Range                                                                                                                                   | Cheriton                                                                                              |                                                                                                                                                                                 |
|-------------------------------------------------------------------------------------------------------------------------------------------------|-------------------------------------------------------------------------------------------------------|---------------------------------------------------------------------------------------------------------------------------------------------------------------------------------|
| Insert Type                                                                                                                                     | Isolated TV/FM Diplexer 1in/2out                                                                      |                                                                                                                                                                                 |
| Plate Finish                                                                                                                                    | Cheriton Victorian Box Polished Brass                                                                 |                                                                                                                                                                                 |
| Insert Colour                                                                                                                                   | Black                                                                                                 |                                                                                                                                                                                 |
| EAN13 Barcode                                                                                                                                   | 5017503371631                                                                                         |                                                                                                                                                                                 |
| Dimensions (Nominal)                                                                                                                            | Single: Height = 88.5mm Width = 88.5mm Depth = 7.5mm                                                  |                                                                                                                                                                                 |
| Fixing Hole Centres                                                                                                                             | Box Fixing = 60.3mm Grid Fixing = N/A                                                                 |                                                                                                                                                                                 |
| Minimum Wall Box Depth                                                                                                                          | 25mm                                                                                                  |                                                                                                                                                                                 |
| Switched Poles                                                                                                                                  | N/A                                                                                                   |                                                                                                                                                                                 |
| IP Rating                                                                                                                                       | IP2XD                                                                                                 |                                                                                                                                                                                 |
| Contact Gap Minimum                                                                                                                             | N/A                                                                                                   |                                                                                                                                                                                 |
| Earth Terminal Capacity 1                                                                                                                       | 5 x 1mm2                                                                                              |                                                                                                                                                                                 |
| Earth Terminal Capacity 2                                                                                                                       | 4 x 1.5mm2                                                                                            |                                                                                                                                                                                 |
| Earth Terminal Capacity 3                                                                                                                       | 3 x 2.5mm2                                                                                            |                                                                                                                                                                                 |
| Earth Terminal Capacity 4                                                                                                                       | 1 x 4mm2 Multi-strand                                                                                 |                                                                                                                                                                                 |
| Earth Terminal Capacity 5                                                                                                                       | 1 x 6mm2                                                                                              |                                                                                                                                                                                 |
| Product Class 1                                                                                                                                 | Must be earthed (ref BS7671 415.2.1)                                                                  |                                                                                                                                                                                 |
| Ambient Operating Temperature                                                                                                                   | -5° to +40°C                                                                                          |                                                                                                                                                                                 |
| Recommended Location                                                                                                                            | Internal Use Only                                                                                     |                                                                                                                                                                                 |
| Maximum Installation Altitude                                                                                                                   | 2000m                                                                                                 |                                                                                                                                                                                 |
| Patents and Trademarks                                                                                                                          | Cheriton is a Registered Trade Mark No. 2344779                                                       |                                                                                                                                                                                 |
| All products listed conform to current British or<br>European standard and the product information is<br>correct at the time of going to press. | All accessories are manufactured under an accredited BS EN ISO 9001 : 2015 Quality Management System. | It is the policy of the company to improve products as part of our development programme. Therefore, we reserve the right to alter designs and dimensions without prior notice. |
| Illustrations and diagrams are reproduced within the limitations of reproduction and printing                                                   | Due to manufacturing processes we cannot guarantee an exact colour match and shadings of              | Correct as at 12 October 2018 04:42 PM<br>E&OE                                                                                                                                  |