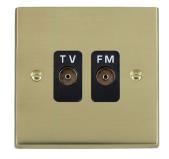

## 92TVFMB

Cheriton Victorian Polished Brass Isolated TV/FM Diplexer 1in/2out Black

## Item Image