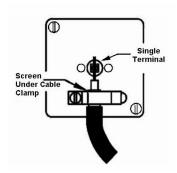

SL

# making connections beautifully

Wiring Accessories • Circuit Protection • Smart Lighting Control & Multi-room Audio

## 92TVFMB

Cheriton Victorian Polished Brass Isolated TV/FM Diplexer 1in/2out Black

## Item Image



## Wiring



### **Dimensions**



| Primary Range                                                                                                                                   | Cheriton                                                                                              |                                                                                                                                                                                 |
|-------------------------------------------------------------------------------------------------------------------------------------------------|-------------------------------------------------------------------------------------------------------|-----------------------------------------------------------------------------------------------