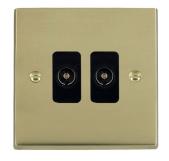

#### **92TV2B**

Cheriton Victorian Polished Brass 2 gang Non-Isolated Television 2in/2out Black

## Item Image