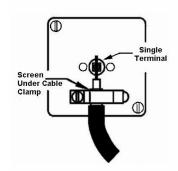

SL

# making connections beautifully

Wiring Accessories • Circuit Protection • Smart Lighting Control & Multi-room Audio

#### **92TV2B**

Cheriton Victorian Polished Brass 2 gang Non-Isolated Television 2in/2out Black

## Item Image



## Wiring



#### **Dimensions**



| Primary Range                                                                                                                                   | Cheriton                                                                                                      |                                                                                                                                                                                          |
|-------------------------------------------------------------------------------------------------------------------------------------------------|---------------------------------------------------------------------------------------------------------------|---------------------------------------------------------------------