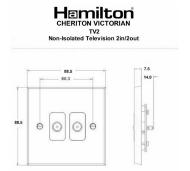

#### **Dimensions**

| Primary Range                                                                                                                                   | Cheriton                                                                                                      |                                                                                                                                                                                          |
|-------------------------------------------------------------------------------------------------------------------------------------------------|---------------------------------------------------------------------------------------------------------------|------------------------------------------------------------------------------------------------------------------------------------------------------------------------------------------|
| Insert Type                                                                                                                                     | 2 gang Non-Isolated TV 2in/2out                                                                               |                                                                                                                                                                                          |
| Plate Finish                                                                                                                                    | Cheriton Victorian Box Polished Brass                                                                         |                                                                                                                                                                                          |
| Insert Colour                                                                                                                                   | Black                                                                                                         |                                                                                                                                                                                          |
| EAN13 Barcode                                                                                                                                   | 5017503371617                                                                                                 |                                                                                                                                                                                          |
| Dimensions (Nominal)                                                                                                                            | Single: Height = 88.5mm Width = 88.5mm Depth = 7.5mm                                                          |                                                                                                                                                                                          |
| Fixing Hole Centres                                                                                                                             | Box Fixing = 60.3mm Grid Fixing = N/A                                                                         |                                                                                                                                                                                          |
| Minimum Wall Box Depth                                                                                                                          | 25mm                                                                                                          |                                                                                                                                                                                          |
| Switched Poles                                                                                                                                  | N/A                                                                                                           |                                                                                                                                                                                          |
| IP Rating                                                                                                                                       | IP2XD                                                                                                         |                                                                                                                                                                                          |
| Contact Gap Minimum                                                                                                                             | N/A                                                                                                           |                                                                                                                                                                                          |
| Earth Terminal Capacity 1                                                                                                                       | 5 x 1mm2                                                                                                      |                                                                                                                                                                                          |
| Earth Terminal Capacity 2                                                                                                                       | 4 x 1.5mm2                                                                                                    |                                                                                                                                                                                          |
| Earth Terminal Capacity 3                                                                                                                       | 3 x 2.5mm2                                                                                                    |                                                                                                                                                                                          |
| Earth Terminal Capacity 4                                                                                                                       | 1 x 4mm2 Multi-strand                                                                                         |                                                                                                                                                                                          |
| Earth Terminal Capacity 5                                                                                                                       | 1 x 6mm2                                                                                                      |                                                                                                                                                                                          |
| Product Class 1                                                                                                                                 | Must be earthed (ref BS7671 415.2.1)                                                                          |                                                                                                                                                                                          |
| Ambient Operating Temperature                                                                                                                   | -5° to +40°C                                                                                                  |                                                                                                                                                                                          |
| Recommended Location                                                                                                                            | Internal Use Only                                                                                             |                                                                                                                                                                                          |
| Maximum Installation Altitude                                                                                                                   | 2000m                                                                                                         |                                                                                                                                                                                          |
| Patents and Trademarks                                                                                                                          | Cheriton is a Registered Trade Mark No. 2344779                                                               |                                                                                                                                                                                          |
| All products listed conform to current British or<br>European standard and the product information is<br>correct at the time of going to press. | All accessories are manufactured under an accredited BS EN ISO 9001 : 2015 Quality Management System.         | It is the policy of the company to improve products<br>as part of our development programme.<br>Therefore, we reserve the right to alter designs<br>and dimensions without prior notice. |
| Illustrations and diagrams are reproduced within the limitations of reproduction and printing process and are not binding.                      | Due to manufacturing processes we cannot guarantee an exact colour match and shadings of of certain finishes. | Correct as at 12 October 2018 04:42 PM<br>E&OE                                                                                                                                           |