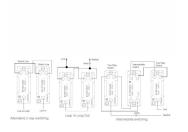

SL

## making connections beautifully

Wiring Accessories • Circuit Protection • Smart Lighting Control & Multi-room Audio

## 92T21

Cheriton Victorian Polished Brass 1 gang 20AX 2 Way Toggle Polished Brass

Item Image

## Wiring



## **Dimensions**



| Primary Range                                                                                                                                   | Cheriton                                                                                              |                                                                                                                                                                                  |
|-------------------------------------------------------------------------------------------------------------------------------------------------|-------------------------------------------------------------------------------------------------------|-----------------------------------------------------------------------------------------------