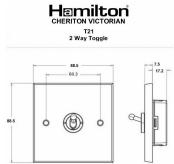

## 92T21

Cheriton Victorian Polished Brass 1 gang 20AX 2 Way Toggle Polished Brass

Item Image

## **Dimensions**

| Primary Range                                                                                                                                   | Cheriton                                                                                              |                                                                                                                                                                                  |
|-------------------------------------------------------------------------------------------------------------------------------------------------|-------------------------------------------------------------------------------------------------------|----------------------------------------------------------------------------------------------------------------------------------------------------------------------------------|
| Insert Type                                                                                                                                     | 1 gang 20AX 2 Way Toggle                                                                              |                                                                                                                                                                                  |
| Plate Finish                                                                                                                                    | Cheriton Victorian Box Polished Brass                                                                 |                                                                                                                                                                                  |
| Insert Colour                                                                                                                                   | Polished Brass                                                                                        |                                                                                                                                                                                  |
| EAN13 Barcode                                                                                                                                   | 5028690372851                                                                                         |                                                                                                                                                                                  |
| Dimensions (Nominal)                                                                                                                            | Single: Height = 88.5mm Width = 88.5mm Depth = 7.5mm                                                  |                                                                                                                                                                                  |
| Weight                                                                                                                                          | 190 GR                                                                                                |                                                                                                                                                                                  |
| Fixing Hole Centres                                                                                                                             | Box Fixing = 60.3mm Grid Fixing = N/A                                                                 |                                                                                                                                                                                  |
| Minimum Wall Box Depth                                                                                                                          | 25mm                                                                                                  |                                                                                                                                                                                  |
| Switched Poles                                                                                                                                  | Single                                                                                                |                                                                                                                                                                                  |
| Current Rating                                                                                                                                  | 20AX                                                                                                  |                                                                                                                                                                                  |
| Voltage                                                                                                                                         | 220/250V AC                                                                                           |                                                                                                                                                                                  |
| Maximum Load                                                                                                                                    | 20 Amp inductive                                                                                      |                                                                                                                                                                                  |
| Mains Frequency                                                                                                                                 | 50Hz                                                                                                  |                                                                                                                                                                                  |
| IP Rating                                                                                                                                       | IP2XD                                                                                                 |                                                                                                                                                                                  |
| Contact Gap Minimum                                                                                                                             | 3mm                                                                                                   |                                                                                                                                                                                  |
| Terminal Capacity 1                                                                                                                             | 5 x 1mm2                                                                                              |                                                                                                                                                                                  |
| Terminal Capacity 2                                                                                                                             | 4 x 1.5mm2                                                                                            |                                                                                                                                                                                  |
| Terminal Capacity 3                                                                                                                             | 2 x 2.5mm2                                                                                            |                                                                                                                                                                                  |
| Terminal Capacity 4                                                                                                                             | 2 x 4mm2 Multi-strand                                                                                 |                                                                                                                                                                                  |
| Terminal Capacity 5                                                                                                                             | 1 x 6mm2                                                                                              |                                                                                                                                                                                  |
| Earth Terminal Capacity 1                                                                                                                       | 6 x 1mm2                                                                                              |                                                                                                                                                                                  |
| Earth Terminal Capacity 2                                                                                                                       | 5 x 1.5mm2                                                                                            |                                                                                                                                                                                  |
| Earth Terminal Capacity 3                                                                                                                       | 3 x 2.5mm2                                                                                            |                                                                                                                                                                                  |
| Earth Terminal Capacity 4                                                                                                                       | 2 x 4mm2 Multi-strand                                                                                 |                                                                                                                                                                                  |
| Earth Terminal Capacity 5                                                                                                                       | 1 x 6mm2                                                                                              |                                                                                                                                                                                  |
| Product Class 1                                                                                                                                 | Must be earthed                                                                                       |                                                                                                                                                                                  |
| Ambient Operating Temperature                                                                                                                   | -5° to +40°C                                                                                          |                                                                                                                                                                                  |
| Recommended Location                                                                                                                            | Internal Use Only                                                                                     |                                                                                                                                                                                  |
| Maximum Installation Altitude                                                                                                                   | 2000m                                                                                                 |                                                                                                                                                                                  |
| Standard/Approval                                                                                                                               | BS EN 60669-1                                                                                         |                                                                                                                                                                                  |
| Patents and Trademarks                                                                                                                          | Cheriton is a Registered Trade Mark No. 2344779                                                       |                                                                                                                                                                                  |
| All products listed conform to current British or<br>European standard and the product information is<br>correct at the time of going to press. | All accessories are manufactured under an accredited BS EN ISO 9001 : 2015 Quality Management System. | It is the policy of the company to improve products as part of our development programme.  Therefore, we reserve the right to alter designs and dimensions without prior notice. |