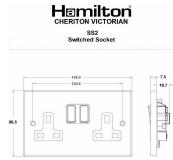

## 92SS2WH-W

Cheriton Victorian Polished Brass 2 gang 13A Double Pole Switched Socket White/White

Item Image

Wiring

**Dimensions** 

| Primary Range                                                                                                                                   | Cheriton                                                                                                  |                                                                                                                                                                                  |
|-------------------------------------------------------------------------------------------------------------------------------------------------|-----------------------------------------------------------------------------------------------------------|----------------------------------------------------------------------------------------------------------------------------------------------------------------------------------|
| Insert Type                                                                                                                                     | 2 gang 13A Double Pole Switched Socket                                                                    |                                                                                                                                                                                  |
| Plate Finish                                                                                                                                    | Cheriton Victorian Box Polished Brass                                                                     |                                                                                                                                                                                  |
| Insert Colour                                                                                                                                   | White/White                                                                                               |                                                                                                                                                                                  |
| EAN13 Barcode                                                                                                                                   | 5017503370023                                                                                             |                                                                                                                                                                                  |
| Dimensions (Nominal)                                                                                                                            | Double: Height = 86.5mm Width = 146.0mm Depth = 7.5mm                                                     |                                                                                                                                                                                  |
| Weight                                                                                                                                          | 272 GR                                                                                                    |                                                                                                                                                                                  |
| Fixing Hole Centres                                                                                                                             | Box Fixing = 120.6mm Grid Fixing = N/A                                                                    |                                                                                                                                                                                  |
| Minimum Wall Box Depth                                                                                                                          | 35mm                                                                                                      |                                                                                                                                                                                  |
| Switched Poles                                                                                                                                  | Double                                                                                                    |                                                                                                                                                                                  |
| Current Rating                                                                                                                                  | 13 Amp                                                                                                    |                                                                                                                                                                                  |
| Voltage                                                                                                                                         | 220/250V AC                                                                                               |                                                                                                                                                                                  |
| Maximum Load                                                                                                                                    | 13 Amp                                                                                                    |                                                                                                                                                                                  |
| Mains Frequency                                                                                                                                 | 50Hz                                                                                                      |                                                                                                                                                                                  |
| IP Rating                                                                                                                                       | IP2XD                                                                                                     |                                                                                                                                                                                  |
| Contact Gap Minimum                                                                                                                             | 3mm                                                                                                       |                                                                                                                                                                                  |
| Terminal Capacity 1                                                                                                                             | 4 x 2.5mm2                                                                                                |                                                                                                                                                                                  |
| Terminal Capacity 2                                                                                                                             | 3 x 4mm2                                                                                                  |                                                                                                                                                                                  |
| Terminal Capacity 3                                                                                                                             | 2 x 6mm2 Multi-Strand                                                                                     |                                                                                                                                                                                  |
| Terminal Capacity 4                                                                                                                             | 1 x 10mm2                                                                                                 |                                                                                                                                                                                  |
| Earth Terminal Capacity 1                                                                                                                       | 4 x 2.5mm2                                                                                                |                                                                                                                                                                                  |
| Earth Terminal Capacity 2                                                                                                                       | 3 x 4mm2                                                                                                  |                                                                                                                                                                                  |
| Earth Terminal Capacity 3                                                                                                                       | 2 x 6mm2 Multi-strand                                                                                     |                                                                                                                                                                                  |
| Earth Terminal Capacity 4                                                                                                                       | 1 x 10mm2                                                                                                 |                                                                                                                                                                                  |
| Product Class 1                                                                                                                                 | Must be earthed                                                                                           |                                                                                                                                                                                  |
| Ambient Operating Temperature                                                                                                                   | -5° to +40°C                                                                                              |                                                                                                                                                                                  |
| Recommended Location                                                                                                                            | Internal Use Only                                                                                         |                                                                                                                                                                                  |
| Maximum Installation Altitude                                                                                                                   | 2000m                                                                                                     |                                                                                                                                                                                  |
| Standard/Approval                                                                                                                               | BS 1363-2                                                                                                 |                                                                                                                                                                                  |
| Additional Notes                                                                                                                                | Dual Earth: Yes                                                                                           |                                                                                                                                                                                  |
| Patents and Trademarks                                                                                                                          | Cheriton is a Registered Trade Mark No. 2344779                                                           |                                                                                                                                                                                  |
| All products listed conform to current British or<br>European standard and the product information is<br>correct at the time of going to press. | All accessories are manufactured under an accredited BS EN ISO 9001 : 2015 Quality Management System.     | It is the policy of the company to improve products as part of our development programme.  Therefore, we reserve the right to alter designs and dimensions without prior notice. |
| Illustrations and diagrams are reproduced within the limitations of reproduction and printing                                                   | Due to manufacturing processes we cannot guarantee an exact colour match and shadings of certain finishes | Correct as at 12 October 2018 04:42 PM<br>E&OE                                                                                                                                   |