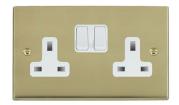

## 92SS2WH-W

Cheriton Victorian Polished Brass 2 gang 13A Double Pole Switched Socket White/White

Item Image

Wiring

**Dimensions** 

| Primary Range                                                                                                                                   | Cheriton                                                                                                  |                                                                                                                                                                                  |
|-------------------------------------------------------------------------------------------------------------------------------------------------|-----------------------------------------------------------------------------------------------------------|----------------------------------------------------------------------------------------------------------------------------------------------------------------------------------|
| Insert Type                                                                                                                                     | 2 gang 13A Double Pole Switched Socket                                                                    |                                                                                                                                                                                  |
| Plate Finish                                                                                                                                    | Cheriton Victorian Box Polished Brass                                                                     |                                                                                                                                                                                  |
| Insert Colour                                                                                                                                   | White/White                                                                                               |                                                                                                                                                                                  |
| EAN13 Barcode                                                                                                                                   | 5017503370023                                                                                             |                                                                                                                                                                                  |
| Dimensions (Nominal)                                                                                                                            | Double: Height = 86.5mm Width = 146.0mm Depth = 7.5mm                                                     |                                                                                                                                                                                  |
| Weight                                                                                                                                          | 272 GR                                                                                                    |                                                                                                                                                                                  |
| Fixing Hole Centres                                                                                                                             | Box Fixing = 120.6mm Grid Fixing = N/A                                                                    |                                                                                                                                                                                  |
| Minimum Wall Box Depth                                                                                                                          | 35mm                                                                                                      |                                                                                                                                                                                  |
| Switched Poles                                                                                                                                  | Double                                                                                                    |                                                                                                                                                                                  |
| Current Rating                                                                                                                                  | 13 Amp                                                                                                    |                                                                                                                                                                                  |
| Voltage                                                                                                                                         | 220/250V AC                                                                                               |                                                                                                                                                                                  |
| Maximum Load                                                                                                                                    | 13 Amp                                                                                                    |                                                                                                                                                                                  |
| Mains Frequency                                                                                                                                 | 50Hz                                                                                                      |                                                                                                                                                                                  |
| IP Rating                                                                                                                                       | IP2XD                                                                                                     |                                                                                                                                                                                  |
| Contact Gap Minimum                                                                                                                             | 3mm                                                                                                       |                                                                                                                                                                                  |
| Terminal Capacity 1                                                                                                                             | 4 x 2.5mm2                                                                                                |                                                                                                                                                                                  |
| Terminal Capacity 2                                                                                                                             | 3 x 4mm2                                                                                                  |                                                                                                                                                                                  |
| Terminal Capacity 3                                                                                                                             | 2 x 6mm2 Multi-Strand                                                                                     |                                                                                                                                                                                  |
| Terminal Capacity 4                                                                                                                             | 1 x 10mm2                                                                                                 |                                                                                                                                                                                  |
| Earth Terminal Capacity 1                                                                                                                       | 4 x 2.5mm2                                                                                                |                                                                                                                                                                                  |
| Earth Terminal Capacity 2                                                                                                                       | 3 x 4mm2                                                                                                  |                                                                                                                                                                                  |
| Earth Terminal Capacity 3                                                                                                                       | 2 x 6mm2 Multi-strand                                                                                     |                                                                                                                                                                                  |
| Earth Terminal Capacity 4                                                                                                                       | 1 x 10mm2                                                                                                 |                                                                                                                                                                                  |
| Product Class 1                                                                                                                                 | Must be earthed                                                                                           |                                                                                                                                                                                  |
| Ambient Operating Temperature                                                                                                                   | -5° to +40°C                                                                                              |                                                                                                                                                                                  |
| Recommended Location                                                                                                                            | Internal Use Only                                                                                         |                                                                                                                                                                                  |
| Maximum Installation Altitude                                                                                                                   | 2000m                                                                                                     |                                                                                                                                                                                  |
| Standard/Approval                                                                                                                               | BS 1363-2                                                                                                 |                                                                                                                                                                                  |
| Additional Notes                                                                                                                                | Dual Earth: Yes                                                                                           |                                                                                                                                                                                  |
| Patents and Trademarks                                                                                                                          | Cheriton is a Registered Trade Mark No. 2344779                                                           |                                                                                                                                                                                  |
| All products listed conform to current British or<br>European standard and the product information is<br>correct at the time of going to press. | All accessories are manufactured under an accredited BS EN ISO 9001 : 2015 Quality Management System.     | It is the policy of the company to improve products as part of our development programme.  Therefore, we reserve the right to alter designs and dimensions without prior notice. |
| Illustrations and diagrams are reproduced within the limitations of reproduction and printing                                                   | Due to manufacturing processes we cannot guarantee an exact colour match and shadings of certain finishes | Correct as at 12 October 2018 04:42 PM<br>E&OE                                                                                                                                   |