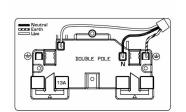

## 92SS2WH-W

Cheriton Victorian Polished Brass 2 gang 13A Double Pole Switched Socket White/White

Item Image

Wiring

**Dimensions** 

| Primary Range                                                                                                                                   | Cheriton                                                                                                  |                                                                                                                                                                                  |
|-------------------------------------------------------------------------------------------------------------------------------------------------|-----------------------------------------------------------------------------------------------------------|----------------------------------------------------------------------------------------------------------------------------------------------------------------------------------|
| Insert Type                                                                                                                                     | 2 gang 13A Double Pole Switched Socket                                                                    |                                                                                                                                                                                  |
| Plate Finish                                                                                                                                    | Cheriton Victorian Box Polished Brass                                                                     |                                                                                                                                                                                  |
| Insert Colour                                                                                                                                   | White/White                                                                                               |                                                                                                                                                                                  |
| EAN13 Barcode                                                                                                                                   | 5017503370023                                                                                             |                                                                                                                                                                                  |
| Dimensions (Nominal)                                                                                                                            | Double: Height = 86.5mm Width = 146.0mm Depth = 7.5mm                                                     |                                                                                                                                                                                  |
| Weight                                                                                                                                          | 272 GR                                                                                                    |                                                                                                                                                                                  |
| Fixing Hole Centres                                                                                                                             | Box Fixing = 120.6mm Grid Fixing = N/A                                                                    |                                                                                                                                                                                  |
| Minimum Wall Box Depth                                                                                                                          | 35mm                                                                                                      |                                                                                                                                                                                  |
| Switched Poles                                                                                                                                  | Double                                                                                                    |                                                                                                                                                                                  |
| Current Rating                                                                                                                                  | 13 Amp                                                                                                    |                                                                                                                                                                                  |
| Voltage                                                                                                                                         | 220/250V AC                                                                                               |                                                                                                                                                                                  |
| Maximum Load                                                                                                                                    | 13 Amp                                                                                                    |                                                                                                                                                                                  |
| Mains Frequency                                                                                                                                 | 50Hz                                                                                                      |                                                                                                                                                                                  |
| IP Rating                                                                                                                                       | IP2XD                                                                                                     |                                                                                                                                                                                  |
| Contact Gap Minimum                                                                                                                             | 3mm                                                                                                       |                                                                                                                                                                                  |
| Terminal Capacity 1                                                                                                                             | 4 x 2.5mm2                                                                                                |                                                                                                                                                                                  |
| Terminal Capacity 2                                                                                                                             | 3 x 4mm2                                                                                                  |                                                                                                                                                                                  |
| Terminal Capacity 3                                                                                                                             | 2 x 6mm2 Multi-Strand                                                                                     |                                                                                                                                                                                  |
| Terminal Capacity 4                                                                                                                             | 1 x 10mm2                                                                                                 |                                                                                                                                                                                  |
| Earth Terminal Capacity 1                                                                                                                       | 4 x 2.5mm2                                                                                                |                                                                                                                                                                                  |
| Earth Terminal Capacity 2                                                                                                                       | 3 x 4mm2                                                                                                  |                                                                                                                                                                                  |
| Earth Terminal Capacity 3                                                                                                                       | 2 x 6mm2 Multi-strand                                                                                     |                                                                                                                                                                                  |
| Earth Terminal Capacity 4                                                                                                                       | 1 x 10mm2                                                                                                 |                                                                                                                                                                                  |
| Product Class 1                                                                                                                                 | Must be earthed                                                                                           |                                                                                                                                                                                  |
| Ambient Operating Temperature                                                                                                                   | -5° to +40°C                                                                                              |                                                                                                                                                                                  |
| Recommended Location                                                                                                                            | Internal Use Only                                                                                         |                                                                                                                                                                                  |
| Maximum Installation Altitude                                                                                                                   | 2000m                                                                                                     |                                                                                                                                                                                  |
| Standard/Approval                                                                                                                               | BS 1363-2                                                                                                 |                                                                                                                                                                                  |
| Additional Notes                                                                                                                                | Dual Earth: Yes                                                                                           |                                                                                                                                                                                  |
| Patents and Trademarks                                                                                                                          | Cheriton is a Registered Trade Mark No. 2344779                                                           |                                                                                                                                                                                  |
| All products listed conform to current British or<br>European standard and the product information is<br>correct at the time of going to press. | All accessories are manufactured under an accredited BS EN ISO 9001 : 2015 Quality Management System.     | It is the policy of the company to improve products as part of our development programme.  Therefore, we reserve the right to alter designs and dimensions without prior notice. |
| Illustrations and diagrams are reproduced within the limitations of reproduction and printing                                                   | Due to manufacturing processes we cannot guarantee an exact colour match and shadings of certain finishes | Correct as at 12 October 2018 04:42 PM<br>E&OE                                                                                                                                   |