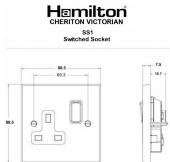

#### **Dimensions**

| Primary Range                                                                                                                                   | Cheriton                                                                                                      |                                                                                                                                                                                          |
|-------------------------------------------------------------------------------------------------------------------------------------------------|---------------------------------------------------------------------------------------------------------------|------------------------------------------------------------------------------------------------------------------------------------------------------------------------------------------|
| Insert Type                                                                                                                                     | 1 gang 13A Double Pole Switched Socket                                                                        |                                                                                                                                                                                          |
| Plate Finish                                                                                                                                    | Cheriton Victorian Box Polished Brass                                                                         |                                                                                                                                                                                          |
| Insert Colour                                                                                                                                   | White/White                                                                                                   |                                                                                                                                                                                          |
| EAN13 Barcode                                                                                                                                   | 5017503370016                                                                                                 |                                                                                                                                                                                          |
| Dimensions (Nominal)                                                                                                                            | Single: Height = 88.5mm Width = 88.5mm Depth = 7.5mm                                                          |                                                                                                                                                                                          |
| Fixing Hole Centres                                                                                                                             | Box Fixing = 60.3mm Grid Fixing = N/A                                                                         |                                                                                                                                                                                          |
| Minimum Wall Box Depth                                                                                                                          | 35mm                                                                                                          |                                                                                                                                                                                          |
| Switched Poles                                                                                                                                  | Double                                                                                                        |                                                                                                                                                                                          |
| Current Rating                                                                                                                                  | 13 Amp                                                                                                        |                                                                                                                                                                                          |
| Voltage                                                                                                                                         | 220/250V AC                                                                                                   |                                                                                                                                                                                          |
| Maximum Load                                                                                                                                    | 13 Amp                                                                                                        |                                                                                                                                                                                          |
| Mains Frequency                                                                                                                                 | 50Hz                                                                                                          |                                                                                                                                                                                          |
| IP Rating                                                                                                                                       | IP2XD                                                                                                         |                                                                                                                                                                                          |
| Contact Gap Minimum                                                                                                                             | 3mm                                                                                                           |                                                                                                                                                                                          |
| Terminal Capacity 1                                                                                                                             | 4 x 2.5mm2                                                                                                    |                                                                                                                                                                                          |
| Terminal Capacity 2                                                                                                                             | 3 x 4mm2                                                                                                      |                                                                                                                                                                                          |
| Terminal Capacity 3                                                                                                                             | 2 x 6mm2 Multi-Strand                                                                                         |                                                                                                                                                                                          |
| Terminal Capacity 4                                                                                                                             | 1 x 10mm2                                                                                                     |                                                                                                                                                                                          |
| Earth Terminal Capacity 1                                                                                                                       | 4 x 2.5mm2                                                                                                    |                                                                                                                                                                                          |
| Earth Terminal Capacity 2                                                                                                                       | 3 x 4mm2                                                                                                      |                                                                                                                                                                                          |
| Earth Terminal Capacity 3                                                                                                                       | 2 x 6mm2 Multi-strand                                                                                         |                                                                                                                                                                                          |
| Earth Terminal Capacity 4                                                                                                                       | 1 x 10mm2                                                                                                     |                                                                                                                                                                                          |
| Product Class 1                                                                                                                                 | Must be earthed                                                                                               |                                                                                                                                                                                          |
| Ambient Operating Temperature                                                                                                                   | -5° to +40°C                                                                                                  |                                                                                                                                                                                          |
| Recommended Location                                                                                                                            | Internal Use Only                                                                                             |                                                                                                                                                                                          |
| Maximum Installation Altitude                                                                                                                   | 2000m                                                                                                         |                                                                                                                                                                                          |
| Standard/Approval                                                                                                                               | BS 1363-2                                                                                                     |                                                                                                                                                                                          |
| Additional Notes                                                                                                                                | Dual Earth: Yes                                                                                               |                                                                                                                                                                                          |
| Patents and Trademarks                                                                                                                          | Cheriton is a Registered Trade Mark No. 2344779                                                               |                                                                                                                                                                                          |
| All products listed conform to current British or<br>European standard and the product information is<br>correct at the time of going to press. | All accessories are manufactured under an accredited BS EN ISO 9001 : 2015 Quality Management System.         | It is the policy of the company to improve products<br>as part of our development programme.<br>Therefore, we reserve the right to alter designs<br>and dimensions without prior notice. |
| Illustrations and diagrams are reproduced within the limitations of reproduction and printing process and are not binding.                      | Due to manufacturing processes we cannot guarantee an exact colour match and shadings of of certain finishes. | Correct as at 12 October 2018 04:42 PM E&OE                                                                                                                                              |