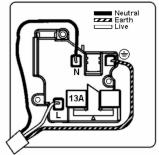

SL

# making connections beautifully

Wiring Accessories • Circuit Protection • Smart Lighting Control & Multi-room Audio

## 92SS1WH-W

Cheriton Victorian Polished Brass 1 gang 13A Double Pole Switched Socket White/White

### Item Image



### Wiring



#### **Dimensions**



| Primary Range                                                                                                                                   | Cheriton                                                                                                      |                                                                                                                                                                                          |
|-------------------------------------------------------------------------------------------------------------------------------------------------|---------------------------------------------------------------------------------------------------------------|---------------------------------------------------------------------