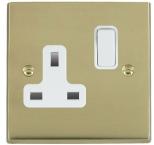

## 92SS1WH-W

Cheriton Victorian Polished Brass 1 gang 13A Double Pole Switched Socket White/White

### Item Image