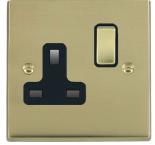

#### 92SS1PB-B

Cheriton Victorian Polished Brass 1 gang 13A Double Pole Switched Socket Polished Brass/Black

## Item Image