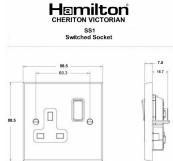

#### **Dimensions**

| Primary Range                                                                                                                                   | Cheriton                                                                                                      |                                                                                                                                                                                        |
|-------------------------------------------------------------------------------------------------------------------------------------------------|---------------------------------------------------------------------------------------------------------------|----------------------------------------------------------------------------------------------------------------------------------------------------------------------------------------|
| Insert Type                                                                                                                                     | 1 gang 13A Double Pole Switched Socket                                                                        |                                                                                                                                                                                        |
| Plate Finish                                                                                                                                    | Cheriton Victorian Box Polished Brass                                                                         |                                                                                                                                                                                        |
| Insert Colour                                                                                                                                   | Polished Brass/Black                                                                                          |                                                                                                                                                                                        |
| EAN13 Barcode                                                                                                                                   | 5017503372010                                                                                                 |                                                                                                                                                                                        |
| Dimensions (Nominal)                                                                                                                            | Single: Height = 88.5mm Width = 88.5mm Depth = 7.5mm                                                          |                                                                                                                                                                                        |
| Weight                                                                                                                                          | 184 GR                                                                                                        |                                                                                                                                                                                        |
| Fixing Hole Centres                                                                                                                             | Box Fixing = 60.3mm Grid Fixing = N/A                                                                         |                                                                                                                                                                                        |
| Minimum Wall Box Depth                                                                                                                          | 35mm                                                                                                          |                                                                                                                                                                                        |
| Switched Poles                                                                                                                                  | Double                                                                                                        |                                                                                                                                                                                        |
| Current Rating                                                                                                                                  | 13 Amp                                                                                                        |                                                                                                                                                                                        |
| Voltage                                                                                                                                         | 220/250V AC                                                                                                   |                                                                                                                                                                                        |
| Maximum Load                                                                                                                                    | 13 Amp                                                                                                        |                                                                                                                                                                                        |
| Mains Frequency                                                                                                                                 | 50Hz                                                                                                          |                                                                                                                                                                                        |
| IP Rating                                                                                                                                       | IP2XD                                                                                                         |                                                                                                                                                                                        |
| Contact Gap Minimum                                                                                                                             | 3mm                                                                                                           |                                                                                                                                                                                        |
| Terminal Capacity 1                                                                                                                             | 4 x 2.5mm2                                                                                                    |                                                                                                                                                                                        |
| Terminal Capacity 2                                                                                                                             | 3 x 4mm2                                                                                                      |                                                                                                                                                                                        |
| Terminal Capacity 3                                                                                                                             | 2 x 6mm2 Multi-Strand                                                                                         |                                                                                                                                                                                        |
| Terminal Capacity 4                                                                                                                             | 1 x 10mm2                                                                                                     |                                                                                                                                                                                        |
| Earth Terminal Capacity 1                                                                                                                       | 4 x 2.5mm2                                                                                                    |                                                                                                                                                                                        |
| Earth Terminal Capacity 2                                                                                                                       | 3 x 4mm2                                                                                                      |                                                                                                                                                                                        |
| Earth Terminal Capacity 3                                                                                                                       | 2 x 6mm2 Multi-strand                                                                                         |                                                                                                                                                                                        |
| Earth Terminal Capacity 4                                                                                                                       | 1 x 10mm2                                                                                                     |                                                                                                                                                                                        |
| Product Class 1                                                                                                                                 | Must be earthed                                                                                               |                                                                                                                                                                                        |
| Ambient Operating Temperature                                                                                                                   | -5° to +40°C                                                                                                  |                                                                                                                                                                                        |
| Recommended Location                                                                                                                            | Internal Use Only                                                                                             |                                                                                                                                                                                        |
| Maximum Installation Altitude                                                                                                                   | 2000m                                                                                                         |                                                                                                                                                                                        |
| Standard/Approval                                                                                                                               | BS 1363-2                                                                                                     |                                                                                                                                                                                        |
| Additional Notes                                                                                                                                | Dual Earth: Yes                                                                                               |                                                                                                                                                                                        |
| Patents and Trademarks                                                                                                                          | Cheriton is a Registered Trade Mark No. 2344779                                                               |                                                                                                                                                                                        |
| All products listed conform to current British or<br>European standard and the product information is<br>correct at the time of going to press. | All accessories are manufactured under an accredited BS EN ISO 9001 : 2015 Quality Management System.         | It is the policy of the company to improve products<br>as part of our development programme.  Therefore, we reserve the right to alter designs<br>and dimensions without prior notice. |
| Illustrations and diagrams are reproduced within the limitations of reproduction and printing process and are not binding.                      | Due to manufacturing processes we cannot guarantee an exact colour match and shadings of of certain finishes. | Correct as at 12 October 2018 04:42 PM<br>E&OE                                                                                                                                         |
|                                                                                                                                                 |                                                                                                               |                                                                                                                                                                                        |