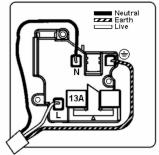

SL

# making connections beautifully

Wiring Accessories • Circuit Protection • Smart Lighting Control & Multi-room Audio

#### 92SS1PB-B

Cheriton Victorian Polished Brass 1 gang 13A Double Pole Switched Socket Polished Brass/Black

## Item Image



## Wiring



#### **Dimensions**



| Primary Range                                                                                                                                   | Cheriton                                                                                                      |                                                                                                                                                                                        |
|-------------------------------------------------------------------------------------------------------------------------------------------------|---------------------------------------------------------------------------------------------------------------|-----------------------------------------------------------------------