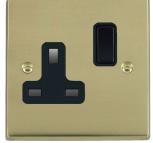

#### 92SS1BL-B

Cheriton Victorian Polished Brass 1 gang 13A Double Pole Switched Socket Black/Black

## Item Image