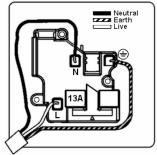

SL

# making connections beautifully

Wiring Accessories • Circuit Protection • Smart Lighting Control & Multi-room Audio

#### 92SS1BL-B

Cheriton Victorian Polished Brass 1 gang 13A Double Pole Switched Socket Black/Black

## Item Image



## Wiring



#### Dimensions



| Primary Range                                                                                                                                   | Cheriton                                                                                                      |                                                                                                                                                                                          |
|-------------------------------------------------------------------------------------------------------------------------------------------------|---------------------------------------------------------------------------------------------------------------|-------------------------------------------------------------------------