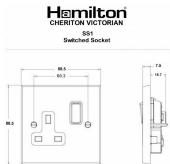

#### Dimensions

| Primary Range                                                                                                                                   | Cheriton                                                                                                      |                                                                                                                                                                                          |
|-------------------------------------------------------------------------------------------------------------------------------------------------|---------------------------------------------------------------------------------------------------------------|------------------------------------------------------------------------------------------------------------------------------------------------------------------------------------------|
| Insert Type                                                                                                                                     | 1 gang 13A Double Pole Switched Socket                                                                        |                                                                                                                                                                                          |
| Plate Finish                                                                                                                                    | Cheriton Victorian Box Polished Brass                                                                         |                                                                                                                                                                                          |
| Insert Colour                                                                                                                                   | Black/Black                                                                                                   |                                                                                                                                                                                          |
| EAN13 Barcode                                                                                                                                   | 5017503371013                                                                                                 |                                                                                                                                                                                          |
| Dimensions (Nominal)                                                                                                                            | Single: Height = 88.5mm Width = 88.5mm Depth = 7.5mm                                                          |                                                                                                                                                                                          |
| Fixing Hole Centres                                                                                                                             | Box Fixing = 60.3mm Grid Fixing = N/A                                                                         |                                                                                                                                                                                          |
| Minimum Wall Box Depth                                                                                                                          | 35mm                                                                                                          |                                                                                                                                                                                          |
| Switched Poles                                                                                                                                  | Double                                                                                                        |                                                                                                                                                                                          |
| Current Rating                                                                                                                                  | 13 Amp                                                                                                        |                                                                                                                                                                                          |
| Voltage                                                                                                                                         | 220/250V AC                                                                                                   |                                                                                                                                                                                          |
| Maximum Load                                                                                                                                    | 13 Amp                                                                                                        |                                                                                                                                                                                          |
| Mains Frequency                                                                                                                                 | 50Hz                                                                                                          |                                                                                                                                                                                          |
| IP Rating                                                                                                                                       | IP2XD                                                                                                         |                                                                                                                                                                                          |
| Contact Gap Minimum                                                                                                                             | 3mm                                                                                                           |                                                                                                                                                                                          |
| Terminal Capacity 1                                                                                                                             | 4 x 2.5mm2                                                                                                    |                                                                                                                                                                                          |
| Terminal Capacity 2                                                                                                                             | 3 x 4mm2                                                                                                      |                                                                                                                                                                                          |
| Terminal Capacity 3                                                                                                                             | 2 x 6mm2 Multi-Strand                                                                                         |                                                                                                                                                                                          |
| Terminal Capacity 4                                                                                                                             | 1 x 10mm2                                                                                                     |                                                                                                                                                                                          |
| Earth Terminal Capacity 1                                                                                                                       | 4 x 2.5mm2                                                                                                    |                                                                                                                                                                                          |
| Earth Terminal Capacity 2                                                                                                                       | 3 x 4mm2                                                                                                      |                                                                                                                                                                                          |
| Earth Terminal Capacity 3                                                                                                                       | 2 x 6mm2 Multi-strand                                                                                         |                                                                                                                                                                                          |
| Earth Terminal Capacity 4                                                                                                                       | 1 x 10mm2                                                                                                     |                                                                                                                                                                                          |
| Product Class 1                                                                                                                                 | Must be earthed                                                                                               |                                                                                                                                                                                          |
| Ambient Operating Temperature                                                                                                                   | -5° to +40°C                                                                                                  |                                                                                                                                                                                          |
| Recommended Location                                                                                                                            | Internal Use Only                                                                                             |                                                                                                                                                                                          |
| Maximum Installation Altitude                                                                                                                   | 2000m                                                                                                         |                                                                                                                                                                                          |
| Standard/Approval                                                                                                                               | BS 1363-2                                                                                                     |                                                                                                                                                                                          |
| Additional Notes                                                                                                                                | Dual Earth: Yes                                                                                               |                                                                                                                                                                                          |
| Patents and Trademarks                                                                                                                          | Cheriton is a Registered Trade Mark No. 2344779                                                               |                                                                                                                                                                                          |
| All products listed conform to current British or<br>European standard and the product information is<br>correct at the time of going to press. | All accessories are manufactured under an accredited BS EN ISO 9001 : 2015 Quality Management System.         | It is the policy of the company to improve products<br>as part of our development programme.<br>Therefore, we reserve the right to alter designs<br>and dimensions without prior notice. |
| Illustrations and diagrams are reproduced within the limitations of reproduction and printing process and are not binding.                      | Due to manufacturing processes we cannot guarantee an exact colour match and shadings of of certain finishes. | Correct as at 12 October 2018 04:42 PM E&OE                                                                                                                                              |