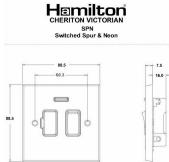

### **Dimensions**

| Primary Range                                                                                                                                   | Cheriton                                                                                              |                                                                                                                                                                                  |
|-------------------------------------------------------------------------------------------------------------------------------------------------|-------------------------------------------------------------------------------------------------------|----------------------------------------------------------------------------------------------------------------------------------------------------------------------------------|
| Insert Type                                                                                                                                     | 1 gang 13A Double Pole Fused Spur + Neon                                                              |                                                                                                                                                                                  |
| Plate Finish                                                                                                                                    | Cheriton Victorian Box Polished Brass                                                                 |                                                                                                                                                                                  |
| Insert Colour                                                                                                                                   | White/White                                                                                           |                                                                                                                                                                                  |
| EAN13 Barcode                                                                                                                                   | 5017503370924                                                                                         |                                                                                                                                                                                  |
| Dimensions (Nominal)                                                                                                                            | Single: Height = 88.5mm Width = 88.5mm Depth = 7.5mm                                                  |                                                                                                                                                                                  |
| Fixing Hole Centres                                                                                                                             | Box Fixing = 60.3mm Grid Fixing = N/A                                                                 |                                                                                                                                                                                  |
| Minimum Wall Box Depth                                                                                                                          | 35mm                                                                                                  |                                                                                                                                                                                  |
| Switched Poles                                                                                                                                  | Double                                                                                                |                                                                                                                                                                                  |
| Current Rating                                                                                                                                  | 13 Amp                                                                                                |                                                                                                                                                                                  |
| Voltage                                                                                                                                         | 220/250V AC                                                                                           |                                                                                                                                                                                  |
| Maximum Load                                                                                                                                    | 13 Amp                                                                                                |                                                                                                                                                                                  |
| Mains Frequency                                                                                                                                 | 50Hz                                                                                                  |                                                                                                                                                                                  |
| IP Rating                                                                                                                                       | IP2XD                                                                                                 |                                                                                                                                                                                  |
| Contact Gap Minimum                                                                                                                             | 3mm                                                                                                   |                                                                                                                                                                                  |
| Terminal Capacity 1                                                                                                                             | 3 x 2.5mm2                                                                                            |                                                                                                                                                                                  |
| Terminal Capacity 2                                                                                                                             | 2 x 4mm2 Multi Strand                                                                                 |                                                                                                                                                                                  |
| Terminal Capacity 3                                                                                                                             | 1 x 6mm2                                                                                              |                                                                                                                                                                                  |
| Earth Terminal Capacity 1                                                                                                                       | 6 x 1mm2                                                                                              |                                                                                                                                                                                  |
| Earth Terminal Capacity 2                                                                                                                       | 5 x 1.5mm2                                                                                            |                                                                                                                                                                                  |
| Earth Terminal Capacity 3                                                                                                                       | 3 x 2.5mm2                                                                                            |                                                                                                                                                                                  |
| Earth Terminal Capacity 4                                                                                                                       | 2 x 4mm2 Multi-strand                                                                                 |                                                                                                                                                                                  |
| Earth Terminal Capacity 5                                                                                                                       | 1 x 6mm2                                                                                              |                                                                                                                                                                                  |
| Product Class 1                                                                                                                                 | Must be earthed                                                                                       |                                                                                                                                                                                  |
| Ambient Operating Temperature                                                                                                                   | -5° to +40°C                                                                                          |                                                                                                                                                                                  |
| Recommended Location                                                                                                                            | Internal Use Only                                                                                     |                                                                                                                                                                                  |
| Maximum Installation Altitude                                                                                                                   | 2000m                                                                                                 |                                                                                                                                                                                  |
| Standard/Approval                                                                                                                               | BS 1363-4                                                                                             |                                                                                                                                                                                  |
| Patents and Trademarks                                                                                                                          | Cheriton is a Registered Trade Mark No. 2344779                                                       |                                                                                                                                                                                  |
| All products listed conform to current British or<br>European standard and the product information is<br>correct at the time of going to press. | All accessories are manufactured under an accredited BS EN ISO 9001 : 2015 Quality Management System. | It is the policy of the company to improve products as part of our development programme.  Therefore, we reserve the right to alter designs and dimensions without prior notice. |
| Illustrations and diagrams are reproduced within                                                                                                | Due to manufacturing processes we cannot                                                              | Correct as at 12 October 2018 04:42 PM                                                                                                                                           |