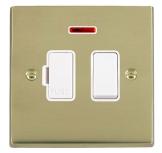

## 92SPNWH-W

Cheriton Victorian Polished Brass 1 gang 13A Double Pole Fused Spur and Neon White/White

## Item Image