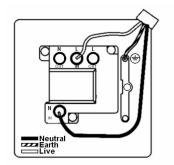

SL

# making connections beautifully

Wiring Accessories • Circuit Protection • Smart Lighting Control & Multi-room Audio

## 92SPNWH-W

Cheriton Victorian Polished Brass 1 gang 13A Double Pole Fused Spur and Neon White/White

## Item Image



## Wiring



### **Dimensions**



| Primary Range                                                                                                                                   | Cheriton                                                                                              |                                                                                                                                                                                  |
|-------------------------------------------------------------------------------------------------------------------------------------------------|-------------------------------------------------------------------------------------------------------|----------------------------------------------------------------------------------------------