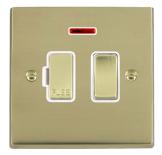

#### 92SPNPB-W

Cheriton Victorian Polished Brass 1 gang 13A Double Pole Fused Spur and Neon Polished Brass/White

## Item Image