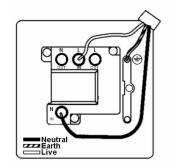

SL

# making connections beautifully

Wiring Accessories • Circuit Protection • Smart Lighting Control & Multi-room Audio

#### 92SPNPB-W

Cheriton Victorian Polished Brass 1 gang 13A Double Pole Fused Spur and Neon Polished Brass/White

## Item Image



## Wiring



#### **Dimensions**



| Primary Range                                                                                                                                   | Cheriton                                                                                              |                                                                                                                                                                                  |
|-------------------------------------------------------------------------------------------------------------------------------------------------|-------------------------------------------------------------------------------------------------------|---------------------------------------------------------------------------------------------