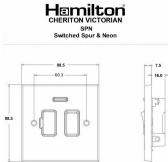

#### **Dimensions**

| Primary Range                                                                                                                                   | Cheriton                                                                                              |                                                                                                                                                                                  |
|-------------------------------------------------------------------------------------------------------------------------------------------------|-------------------------------------------------------------------------------------------------------|----------------------------------------------------------------------------------------------------------------------------------------------------------------------------------|
| Insert Type                                                                                                                                     | 1 gang 13A Double Pole Fused Spur + Neon                                                              |                                                                                                                                                                                  |
| Plate Finish                                                                                                                                    | Cheriton Victorian Box Polished Brass                                                                 |                                                                                                                                                                                  |
| Insert Colour                                                                                                                                   | Polished Brass/White                                                                                  |                                                                                                                                                                                  |
| EAN13 Barcode                                                                                                                                   | 5017503373925                                                                                         |                                                                                                                                                                                  |
| Dimensions (Nominal)                                                                                                                            | Single: Height = 88.5mm Width = 88.5mm Depth = 7.5mm                                                  |                                                                                                                                                                                  |
| Fixing Hole Centres                                                                                                                             | Box Fixing = 60.3mm Grid Fixing = N/A                                                                 |                                                                                                                                                                                  |
| Minimum Wall Box Depth                                                                                                                          | 35mm                                                                                                  |                                                                                                                                                                                  |
| Switched Poles                                                                                                                                  | Double                                                                                                |                                                                                                                                                                                  |
| Current Rating                                                                                                                                  | 13 Amp                                                                                                |                                                                                                                                                                                  |
| Voltage                                                                                                                                         | 220/250V AC                                                                                           |                                                                                                                                                                                  |
| Maximum Load                                                                                                                                    | 13 Amp                                                                                                |                                                                                                                                                                                  |
| Mains Frequency                                                                                                                                 | 50Hz                                                                                                  |                                                                                                                                                                                  |
| IP Rating                                                                                                                                       | IP2XD                                                                                                 |                                                                                                                                                                                  |
| Contact Gap Minimum                                                                                                                             | 3mm                                                                                                   |                                                                                                                                                                                  |
| Terminal Capacity 1                                                                                                                             | 3 x 2.5mm2                                                                                            |                                                                                                                                                                                  |
| Terminal Capacity 2                                                                                                                             | 2 x 4mm2 Multi Strand                                                                                 |                                                                                                                                                                                  |
| Terminal Capacity 3                                                                                                                             | 1 x 6mm2                                                                                              |                                                                                                                                                                                  |
| Earth Terminal Capacity 1                                                                                                                       | 6 x 1mm2                                                                                              |                                                                                                                                                                                  |
| Earth Terminal Capacity 2                                                                                                                       | 5 x 1.5mm2                                                                                            |                                                                                                                                                                                  |
| Earth Terminal Capacity 3                                                                                                                       | 3 x 2.5mm2                                                                                            |                                                                                                                                                                                  |
| Earth Terminal Capacity 4                                                                                                                       | 2 x 4mm2 Multi-strand                                                                                 |                                                                                                                                                                                  |
| Earth Terminal Capacity 5                                                                                                                       | 1 x 6mm2                                                                                              |                                                                                                                                                                                  |
| Product Class 1                                                                                                                                 | Must be earthed                                                                                       |                                                                                                                                                                                  |
| Ambient Operating Temperature                                                                                                                   | -5° to +40°C                                                                                          |                                                                                                                                                                                  |
| Recommended Location                                                                                                                            | Internal Use Only                                                                                     |                                                                                                                                                                                  |
| Maximum Installation Altitude                                                                                                                   | 2000m                                                                                                 |                                                                                                                                                                                  |
| Standard/Approval                                                                                                                               | BS 1363-4                                                                                             |                                                                                                                                                                                  |
| Patents and Trademarks                                                                                                                          | Cheriton is a Registered Trade Mark No. 2344779                                                       |                                                                                                                                                                                  |
| All products listed conform to current British or<br>European standard and the product information is<br>correct at the time of going to press. | All accessories are manufactured under an accredited BS EN ISO 9001 : 2015 Quality Management System. | It is the policy of the company to improve products as part of our development programme.  Therefore, we reserve the right to alter designs and dimensions without prior notice. |
| III 4 2 1 1 2 1 1 2 1 1 2 1 2 1 2 1 2 1 2 1                                                                                                     | 5                                                                                                     | 0                                                                                                                                                                                |