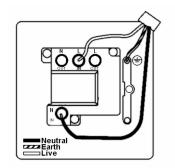

## **Dimensions**

| Primary Range                                                                                                                                   | Cheriton                                                                                              |                                                                                                                                                                                  |
|-------------------------------------------------------------------------------------------------------------------------------------------------|-------------------------------------------------------------------------------------------------------|----------------------------------------------------------------------------------------------------------------------------------------------------------------------------------|
| Insert Type                                                                                                                                     | 1 gang 13A Double Pole Fused Spur + Neon                                                              |                                                                                                                                                                                  |
| Plate Finish                                                                                                                                    | Cheriton Victorian Box Polished Brass                                                                 |                                                                                                                                                                                  |
| Insert Colour                                                                                                                                   | Polished Brass/Black                                                                                  |                                                                                                                                                                                  |
| EAN13 Barcode                                                                                                                                   | 5017503372928                                                                                         |                                                                                                                                                                                  |
| Dimensions (Nominal)                                                                                                                            | Single: Height = 88.5mm Width = 88.5mm Depth = 7.5mm                                                  |                                                                                                                                                                                  |
| Fixing Hole Centres                                                                                                                             | Box Fixing = 60.3mm Grid Fixing = N/A                                                                 |                                                                                                                                                                                  |
| Minimum Wall Box Depth                                                                                                                          | 35mm                                                                                                  |                                                                                                                                                                                  |
| Switched Poles                                                                                                                                  | Double                                                                                                |                                                                                                                                                                                  |
| Current Rating                                                                                                                                  | 13 Amp                                                                                                |                                                                                                                                                                                  |
| Voltage                                                                                                                                         | 220/250V AC                                                                                           |                                                                                                                                                                                  |
| Maximum Load                                                                                                                                    | 13 Amp                                                                                                |                                                                                                                                                                                  |
| Mains Frequency                                                                                                                                 | 50Hz                                                                                                  |                                                                                                                                                                                  |
| IP Rating                                                                                                                                       | IP2XD                                                                                                 |                                                                                                                                                                                  |
| Contact Gap Minimum                                                                                                                             | 3mm                                                                                                   |                                                                                                                                                                                  |
| Terminal Capacity 1                                                                                                                             | 3 x 2.5mm2                                                                                            |                                                                                                                                                                                  |
| Terminal Capacity 2                                                                                                                             | 2 x 4mm2 Multi Strand                                                                                 |                                                                                                                                                                                  |
| Terminal Capacity 3                                                                                                                             | 1 x 6mm2                                                                                              |                                                                                                                                                                                  |
| Earth Terminal Capacity 1                                                                                                                       | 6 x 1mm2                                                                                              |                                                                                                                                                                                  |
| Earth Terminal Capacity 2                                                                                                                       | 5 x 1.5mm2                                                                                            |                                                                                                                                                                                  |
| Earth Terminal Capacity 3                                                                                                                       | 3 x 2.5mm2                                                                                            |                                                                                                                                                                                  |
| Earth Terminal Capacity 4                                                                                                                       | 2 x 4mm2 Multi-strand                                                                                 |                                                                                                                                                                                  |
| Earth Terminal Capacity 5                                                                                                                       | 1 x 6mm2                                                                                              |                                                                                                                                                                                  |
| Product Class 1                                                                                                                                 | Must be earthed                                                                                       |                                                                                                                                                                                  |
| Ambient Operating Temperature                                                                                                                   | -5° to +40°C                                                                                          |                                                                                                                                                                                  |
| Recommended Location                                                                                                                            | Internal Use Only                                                                                     |                                                                                                                                                                                  |
| Maximum Installation Altitude                                                                                                                   | 2000m                                                                                                 |                                                                                                                                                                                  |
| Standard/Approval                                                                                                                               | BS 1363-4                                                                                             |                                                                                                                                                                                  |
| Patents and Trademarks                                                                                                                          | Cheriton is a Registered Trade Mark No. 2344779                                                       |                                                                                                                                                                                  |
| All products listed conform to current British or<br>European standard and the product information is<br>correct at the time of going to press. | All accessories are manufactured under an accredited BS EN ISO 9001 : 2015 Quality Management System. | It is the policy of the company to improve products as part of our development programme.  Therefore, we reserve the right to alter designs and dimensions without prior notice. |
|                                                                                                                                                 |                                                                                                       |                                                                                                                                                                                  |