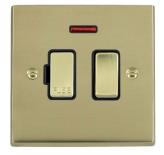

## 92SPNPB-B

Cheriton Victorian Polished Brass 1 gang 13A Double Pole Fused Spur and Neon Polished Brass/Black

## Item Image