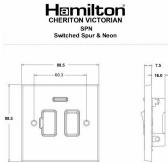

## **Dimensions**

| Primary Range                                                                                                                                   | Cheriton                                                                                              |                                                                                                                                                                                  |
|-------------------------------------------------------------------------------------------------------------------------------------------------|-------------------------------------------------------------------------------------------------------|----------------------------------------------------------------------------------------------------------------------------------------------------------------------------------|
| Insert Type                                                                                                                                     | 1 gang 13A Double Pole Fused Spur + Neon                                                              |                                                                                                                                                                                  |
| Plate Finish                                                                                                                                    | Cheriton Victorian Box Polished Brass                                                                 |                                                                                                                                                                                  |
| Insert Colour                                                                                                                                   | Polished Brass/Black                                                                                  |                                                                                                                                                                                  |
| EAN13 Barcode                                                                                                                                   | 5017503372928                                                                                         |                                                                                                                                                                                  |
| Dimensions (Nominal)                                                                                                                            | Single: Height = 88.5mm Width = 88.5mm Depth = 7.5mm                                                  |                                                                                                                                                                                  |
| Fixing Hole Centres                                                                                                                             | Box Fixing = 60.3mm Grid Fixing = N/A                                                                 |                                                                                                                                                                                  |
| Minimum Wall Box Depth                                                                                                                          | 35mm                                                                                                  |                                                                                                                                                                                  |
| Switched Poles                                                                                                                                  | Double                                                                                                |                                                                                                                                                                                  |
| Current Rating                                                                                                                                  | 13 Amp                                                                                                |                                                                                                                                                                                  |
| Voltage                                                                                                                                         | 220/250V AC                                                                                           |                                                                                                                                                                                  |
| Maximum Load                                                                                                                                    | 13 Amp                                                                                                |                                                                                                                                                                                  |
| Mains Frequency                                                                                                                                 | 50Hz                                                                                                  |                                                                                                                                                                                  |
| IP Rating                                                                                                                                       | IP2XD                                                                                                 |                                                                                                                                                                                  |
| Contact Gap Minimum                                                                                                                             | 3mm                                                                                                   |                                                                                                                                                                                  |
| Terminal Capacity 1                                                                                                                             | 3 x 2.5mm2                                                                                            |                                                                                                                                                                                  |
| Terminal Capacity 2                                                                                                                             | 2 x 4mm2 Multi Strand                                                                                 |                                                                                                                                                                                  |
| Terminal Capacity 3                                                                                                                             | 1 x 6mm2                                                                                              |                                                                                                                                                                                  |
| Earth Terminal Capacity 1                                                                                                                       | 6 x 1mm2                                                                                              |                                                                                                                                                                                  |
| Earth Terminal Capacity 2                                                                                                                       | 5 x 1.5mm2                                                                                            |                                                                                                                                                                                  |
| Earth Terminal Capacity 3                                                                                                                       | 3 x 2.5mm2                                                                                            |                                                                                                                                                                                  |
| Earth Terminal Capacity 4                                                                                                                       | 2 x 4mm2 Multi-strand                                                                                 |                                                                                                                                                                                  |
| Earth Terminal Capacity 5                                                                                                                       | 1 x 6mm2                                                                                              |                                                                                                                                                                                  |
| Product Class 1                                                                                                                                 | Must be earthed                                                                                       |                                                                                                                                                                                  |
| Ambient Operating Temperature                                                                                                                   | -5° to +40°C                                                                                          |                                                                                                                                                                                  |
| Recommended Location                                                                                                                            | Internal Use Only                                                                                     |                                                                                                                                                                                  |
| Maximum Installation Altitude                                                                                                                   | 2000m                                                                                                 |                                                                                                                                                                                  |
| Standard/Approval                                                                                                                               | BS 1363-4                                                                                             |                                                                                                                                                                                  |
| Patents and Trademarks                                                                                                                          | Cheriton is a Registered Trade Mark No. 2344779                                                       |                                                                                                                                                                                  |
| All products listed conform to current British or<br>European standard and the product information is<br>correct at the time of going to press. | All accessories are manufactured under an accredited BS EN ISO 9001 : 2015 Quality Management System. | It is the policy of the company to improve products as part of our development programme.  Therefore, we reserve the right to alter designs and dimensions without prior notice. |
|                                                                                                                                                 |                                                                                                       |                                                                                                                                                                                  |