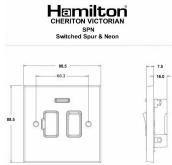

## **Dimensions**

| Diament Description                                                                                                                             | Objection                                                                                             |                                                                                                                                                                                  |
|-------------------------------------------------------------------------------------------------------------------------------------------------|-------------------------------------------------------------------------------------------------------|----------------------------------------------------------------------------------------------------------------------------------------------------------------------------------|
| Primary Range                                                                                                                                   | Cheriton                                                                                              |                                                                                                                                                                                  |
| Insert Type                                                                                                                                     | 1 gang 13A Double Pole Fused Spur + Neon                                                              |                                                                                                                                                                                  |
| Plate Finish                                                                                                                                    | Cheriton Victorian Box Polished Brass                                                                 |                                                                                                                                                                                  |
| Insert Colour                                                                                                                                   | Black/Black                                                                                           |                                                                                                                                                                                  |
| EAN13 Barcode                                                                                                                                   | 5017503371921                                                                                         |                                                                                                                                                                                  |
| Dimensions (Nominal)                                                                                                                            | Single: Height = 88.5mm Width = 88.5mm Depth = 7.5mm                                                  |                                                                                                                                                                                  |
| Fixing Hole Centres                                                                                                                             | Box Fixing = 60.3mm Grid Fixing = N/A                                                                 |                                                                                                                                                                                  |
| Minimum Wall Box Depth                                                                                                                          | 35mm                                                                                                  |                                                                                                                                                                                  |
| Switched Poles                                                                                                                                  | Double                                                                                                |                                                                                                                                                                                  |
| Current Rating                                                                                                                                  | 13 Amp                                                                                                |                                                                                                                                                                                  |
| Voltage                                                                                                                                         | 220/250V AC                                                                                           |                                                                                                                                                                                  |
| Maximum Load                                                                                                                                    | 13 Amp                                                                                                |                                                                                                                                                                                  |
| Mains Frequency                                                                                                                                 | 50Hz                                                                                                  |                                                                                                                                                                                  |
| IP Rating                                                                                                                                       | IP2XD                                                                                                 |                                                                                                                                                                                  |
| Contact Gap Minimum                                                                                                                             | 3mm                                                                                                   |                                                                                                                                                                                  |
| Terminal Capacity 1                                                                                                                             | 3 x 2.5mm2                                                                                            |                                                                                                                                                                                  |
| Terminal Capacity 2                                                                                                                             | 2 x 4mm2 Multi Strand                                                                                 |                                                                                                                                                                                  |
| Terminal Capacity 3                                                                                                                             | 1 x 6mm2                                                                                              |                                                                                                                                                                                  |
| Earth Terminal Capacity 1                                                                                                                       | 6 x 1mm2                                                                                              |                                                                                                                                                                                  |
| Earth Terminal Capacity 2                                                                                                                       | 5 x 1.5mm2                                                                                            |                                                                                                                                                                                  |
| Earth Terminal Capacity 3                                                                                                                       | 3 x 2.5mm2                                                                                            |                                                                                                                                                                                  |
| Earth Terminal Capacity 4                                                                                                                       | 2 x 4mm2 Multi-strand                                                                                 |                                                                                                                                                                                  |
| Earth Terminal Capacity 5                                                                                                                       | 1 x 6mm2                                                                                              |                                                                                                                                                                                  |
| Product Class 1                                                                                                                                 | Must be earthed                                                                                       |                                                                                                                                                                                  |
| Ambient Operating Temperature                                                                                                                   | -5° to +40°C                                                                                          |                                                                                                                                                                                  |
| Recommended Location                                                                                                                            | Internal Use Only                                                                                     |                                                                                                                                                                                  |
| Maximum Installation Altitude                                                                                                                   | 2000m                                                                                                 |                                                                                                                                                                                  |
| Standard/Approval                                                                                                                               | BS 1363-4                                                                                             |                                                                                                                                                                                  |
| Patents and Trademarks                                                                                                                          | Cheriton is a Registered Trade Mark No. 2344779                                                       |                                                                                                                                                                                  |
| All products listed conform to current British or<br>European standard and the product information is<br>correct at the time of going to press. | All accessories are manufactured under an accredited BS EN ISO 9001 : 2015 Quality Management System. | It is the policy of the company to improve products as part of our development programme.  Therefore, we reserve the right to alter designs and dimensions without prior notice. |
| Illustrations and diagrams are reproduced within                                                                                                | Due to manufacturing processes we cannot                                                              | Correct as at 12 October 2018 04:42 PM                                                                                                                                           |