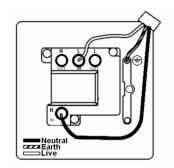

## **Dimensions**

| Diament Description                                                                                                                             | Objection                                                                                             |                                                                                                                                                                                  |
|-------------------------------------------------------------------------------------------------------------------------------------------------|-------------------------------------------------------------------------------------------------------|----------------------------------------------------------------------------------------------------------------------------------------------------------------------------------|
| Primary Range                                                                                                                                   | Cheriton                                                                                              |                                                                                                                                                                                  |
| Insert Type                                                                                                                                     | 1 gang 13A Double Pole Fused Spur + Neon                                                              |                                                                                                                                                                                  |
| Plate Finish                                                                                                                                    | Cheriton Victorian Box Polished Brass                                                                 |                                                                                                                                                                                  |
| Insert Colour                                                                                                                                   | Black/Black                                                                                           |                                                                                                                                                                                  |
| EAN13 Barcode                                                                                                                                   | 5017503371921                                                                                         |                                                                                                                                                                                  |
| Dimensions (Nominal)                                                                                                                            | Single: Height = 88.5mm Width = 88.5mm Depth = 7.5mm                                                  |                                                                                                                                                                                  |
| Fixing Hole Centres                                                                                                                             | Box Fixing = 60.3mm Grid Fixing = N/A                                                                 |                                                                                                                                                                                  |
| Minimum Wall Box Depth                                                                                                                          | 35mm                                                                                                  |                                                                                                                                                                                  |
| Switched Poles                                                                                                                                  | Double                                                                                                |                                                                                                                                                                                  |
| Current Rating                                                                                                                                  | 13 Amp                                                                                                |                                                                                                                                                                                  |
| Voltage                                                                                                                                         | 220/250V AC                                                                                           |                                                                                                                                                                                  |
| Maximum Load                                                                                                                                    | 13 Amp                                                                                                |                                                                                                                                                                                  |
| Mains Frequency                                                                                                                                 | 50Hz                                                                                                  |                                                                                                                                                                                  |
| IP Rating                                                                                                                                       | IP2XD                                                                                                 |                                                                                                                                                                                  |
| Contact Gap Minimum                                                                                                                             | 3mm                                                                                                   |                                                                                                                                                                                  |
| Terminal Capacity 1                                                                                                                             | 3 x 2.5mm2                                                                                            |                                                                                                                                                                                  |
| Terminal Capacity 2                                                                                                                             | 2 x 4mm2 Multi Strand                                                                                 |                                                                                                                                                                                  |
| Terminal Capacity 3                                                                                                                             | 1 x 6mm2                                                                                              |                                                                                                                                                                                  |
| Earth Terminal Capacity 1                                                                                                                       | 6 x 1mm2                                                                                              |                                                                                                                                                                                  |
| Earth Terminal Capacity 2                                                                                                                       | 5 x 1.5mm2                                                                                            |                                                                                                                                                                                  |
| Earth Terminal Capacity 3                                                                                                                       | 3 x 2.5mm2                                                                                            |                                                                                                                                                                                  |
| Earth Terminal Capacity 4                                                                                                                       | 2 x 4mm2 Multi-strand                                                                                 |                                                                                                                                                                                  |
| Earth Terminal Capacity 5                                                                                                                       | 1 x 6mm2                                                                                              |                                                                                                                                                                                  |
| Product Class 1                                                                                                                                 | Must be earthed                                                                                       |                                                                                                                                                                                  |
| Ambient Operating Temperature                                                                                                                   | -5° to +40°C                                                                                          |                                                                                                                                                                                  |
| Recommended Location                                                                                                                            | Internal Use Only                                                                                     |                                                                                                                                                                                  |
| Maximum Installation Altitude                                                                                                                   | 2000m                                                                                                 |                                                                                                                                                                                  |
| Standard/Approval                                                                                                                               | BS 1363-4                                                                                             |                                                                                                                                                                                  |
| Patents and Trademarks                                                                                                                          | Cheriton is a Registered Trade Mark No. 2344779                                                       |                                                                                                                                                                                  |
| All products listed conform to current British or<br>European standard and the product information is<br>correct at the time of going to press. | All accessories are manufactured under an accredited BS EN ISO 9001 : 2015 Quality Management System. | It is the policy of the company to improve products as part of our development programme.  Therefore, we reserve the right to alter designs and dimensions without prior notice. |
| Illustrations and diagrams are reproduced within                                                                                                | Due to manufacturing processes we cannot                                                              | Correct as at 12 October 2018 04:42 PM                                                                                                                                           |