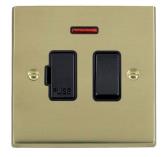

## 92SPNBL-B

Cheriton Victorian Polished Brass 1 gang 13A Double Pole Fused Spur and Neon Black/Black