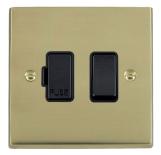

#### 92SPBL-B

Cheriton Victorian Polished Brass 1 gang 13A Double Pole Fused Spur Black/Black

## Item Image