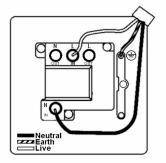

SL

# making connections beautifully

Wiring Accessories • Circuit Protection • Smart Lighting Control & Multi-room Audio

#### 92SPBL-B

Cheriton Victorian Polished Brass 1 gang 13A Double Pole Fused Spur Black/Black

## Item Image



## Wiring



#### Dimensions



| Primary Range                                                                                                                                   | Cheriton                                                                                              |                                                                                                                                                                                  |
|-------------------------------------------------------------------------------------------------------------------------------------------------|-------------------------------------------------------------------------------------------------------|-------------------------------------------------------------------------------------------------