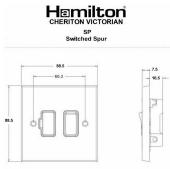

#### Dimensions

| Primary Range                                                                                                                                   | Cheriton                                                                                              |                                                                                                                                                                                  |
|-------------------------------------------------------------------------------------------------------------------------------------------------|-------------------------------------------------------------------------------------------------------|----------------------------------------------------------------------------------------------------------------------------------------------------------------------------------|
| Insert Type                                                                                                                                     | 1 gang 13A Double Pole Fused Spur                                                                     |                                                                                                                                                                                  |
| Plate Finish                                                                                                                                    | Cheriton Victorian Box Polished Brass                                                                 |                                                                                                                                                                                  |
| Insert Colour                                                                                                                                   | Black/Black                                                                                           |                                                                                                                                                                                  |
| EAN13 Barcode                                                                                                                                   | 5017503371907                                                                                         |                                                                                                                                                                                  |
| Dimensions (Nominal)                                                                                                                            | Single: Height = 88.5mm Width = 88.5mm Depth = 7.5mm                                                  |                                                                                                                                                                                  |
| Fixing Hole Centres                                                                                                                             | Box Fixing = 60.3mm Grid Fixing = N/A                                                                 |                                                                                                                                                                                  |
| Minimum Wall Box Depth                                                                                                                          | 35mm                                                                                                  |                                                                                                                                                                                  |
| Switched Poles                                                                                                                                  | Double                                                                                                |                                                                                                                                                                                  |
| Current Rating                                                                                                                                  | 13 Amp                                                                                                |                                                                                                                                                                                  |
| Voltage                                                                                                                                         | 220/250V AC                                                                                           |                                                                                                                                                                                  |
| Maximum Load                                                                                                                                    | 13 Amp                                                                                                |                                                                                                                                                                                  |
| Mains Frequency                                                                                                                                 | 50Hz                                                                                                  |                                                                                                                                                                                  |
| IP Rating                                                                                                                                       | IP2XD                                                                                                 |                                                                                                                                                                                  |
| Contact Gap Minimum                                                                                                                             | 3mm                                                                                                   |                                                                                                                                                                                  |
| Terminal Capacity 1                                                                                                                             | 3 x 2.5mm2                                                                                            |                                                                                                                                                                                  |
| Terminal Capacity 2                                                                                                                             | 2 x 4mm2 Multi Strand                                                                                 |                                                                                                                                                                                  |
| Terminal Capacity 3                                                                                                                             | 1 x 6mm2                                                                                              |                                                                                                                                                                                  |
| Earth Terminal Capacity 1                                                                                                                       | 6 x 1mm2                                                                                              |                                                                                                                                                                                  |
| Earth Terminal Capacity 2                                                                                                                       | 5 x 1.5mm2                                                                                            |                                                                                                                                                                                  |
| Earth Terminal Capacity 3                                                                                                                       | 3 x 2.5mm2                                                                                            |                                                                                                                                                                                  |
| Earth Terminal Capacity 4                                                                                                                       | 2 x 4mm2 Multi-strand                                                                                 |                                                                                                                                                                                  |
| Earth Terminal Capacity 5                                                                                                                       | 1 x 6mm2                                                                                              |                                                                                                                                                                                  |
| Product Class 1                                                                                                                                 | Must be earthed                                                                                       |                                                                                                                                                                                  |
| Ambient Operating Temperature                                                                                                                   | -5° to +40°C                                                                                          |                                                                                                                                                                                  |
| Recommended Location                                                                                                                            | Internal Use Only                                                                                     |                                                                                                                                                                                  |
| Maximum Installation Altitude                                                                                                                   | 2000m                                                                                                 |                                                                                                                                                                                  |
| Standard/Approval                                                                                                                               | BS 1363-4                                                                                             |                                                                                                                                                                                  |
| Patents and Trademarks                                                                                                                          | Cheriton is a Registered Trade Mark No. 2344779                                                       |                                                                                                                                                                                  |
| All products listed conform to current British or<br>European standard and the product information is<br>correct at the time of going to press. | All accessories are manufactured under an accredited BS EN ISO 9001 : 2015 Quality Management System. | It is the policy of the company to improve products as part of our development programme.  Therefore, we reserve the right to alter designs and dimensions without prior notice. |
| W 4 2 1 E 1 1 1 1 1 1 1 1 1 1 1 1 1 1 1 1 1                                                                                                     |                                                                                                       | 0 1 1 10 0 1 1 00 10 01 10 01                                                                                                                                                    |