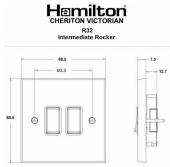

## Dimensions

| Primary Range                                                                                                                                   | Cheriton                                                                                                  |                                                                                                                                                                                  |
|-------------------------------------------------------------------------------------------------------------------------------------------------|-----------------------------------------------------------------------------------------------------------|----------------------------------------------------------------------------------------------------------------------------------------------------------------------------------|
| Insert Type                                                                                                                                     | 2 gang 10AX Intermediate Rocker                                                                           |                                                                                                                                                                                  |
| Plate Finish                                                                                                                                    | Cheriton Victorian Box Polished Brass                                                                     |                                                                                                                                                                                  |
| Insert Colour                                                                                                                                   | Polished Brass/White                                                                                      |                                                                                                                                                                                  |
| EAN13 Barcode                                                                                                                                   | 5017503373321                                                                                             |                                                                                                                                                                                  |
| Dimensions (Nominal)                                                                                                                            | Single: Height = 88.5mm Width = 88.5mm Depth = 7.5mm                                                      |                                                                                                                                                                                  |
| Fixing Hole Centres                                                                                                                             | Box Fixing = 60.3mm Grid Fixing = N/A                                                                     |                                                                                                                                                                                  |
| Minimum Wall Box Depth                                                                                                                          | 25mm                                                                                                      |                                                                                                                                                                                  |
| Switched Poles                                                                                                                                  | Single                                                                                                    |                                                                                                                                                                                  |
| Current Rating                                                                                                                                  | 10AX                                                                                                      |                                                                                                                                                                                  |
| Voltage                                                                                                                                         | 220/250V AC                                                                                               |                                                                                                                                                                                  |
| Maximum Load                                                                                                                                    | 10 Amp inductive                                                                                          |                                                                                                                                                                                  |
| Mains Frequency                                                                                                                                 | 50Hz                                                                                                      |                                                                                                                                                                                  |
| IP Rating                                                                                                                                       | IP2XD                                                                                                     |                                                                                                                                                                                  |
| Contact Gap Minimum                                                                                                                             | 3mm                                                                                                       |                                                                                                                                                                                  |
| Terminal Capacity 1                                                                                                                             | 5 x 1mm2                                                                                                  |                                                                                                                                                                                  |
| Terminal Capacity 2                                                                                                                             | 4 x 1.5mm2                                                                                                |                                                                                                                                                                                  |
| Terminal Capacity 3                                                                                                                             | 1 x 2.5mm2                                                                                                |                                                                                                                                                                                  |
| Terminal Capacity 4                                                                                                                             | 1 x 4mm2 Multi-strand                                                                                     |                                                                                                                                                                                  |
| Terminal Capacity 5                                                                                                                             | 1 x 6mm2                                                                                                  |                                                                                                                                                                                  |
| Earth Terminal Capacity 1                                                                                                                       | 5 x 1mm2                                                                                                  |                                                                                                                                                                                  |
| Earth Terminal Capacity 2                                                                                                                       | 4 x 1.5mm2                                                                                                |                                                                                                                                                                                  |
| Earth Terminal Capacity 3                                                                                                                       | 3 x 2.5mm2                                                                                                |                                                                                                                                                                                  |
| Earth Terminal Capacity 4                                                                                                                       | 1 x 4mm2 Multi-strand                                                                                     |                                                                                                                                                                                  |
| Earth Terminal Capacity 5                                                                                                                       | 1 x 6mm2                                                                                                  |                                                                                                                                                                                  |
| Product Class 1                                                                                                                                 | Must be earthed                                                                                           |                                                                                                                                                                                  |
| Ambient Operating Temperature                                                                                                                   | -5° to +40°C                                                                                              |                                                                                                                                                                                  |
| Recommended Location                                                                                                                            | Internal Use Only                                                                                         |                                                                                                                                                                                  |
| Maximum Installation Altitude                                                                                                                   | 2000m                                                                                                     |                                                                                                                                                                                  |
| Standard/Approval                                                                                                                               | BS EN 60669-1                                                                                             |                                                                                                                                                                                  |
| Patents and Trademarks                                                                                                                          | Cheriton is a Registered Trade Mark No. 2344779                                                           |                                                                                                                                                                                  |
| All products listed conform to current British or<br>European standard and the product information is<br>correct at the time of going to press. | All accessories are manufactured under an accredited BS EN ISO 9001 : 2015 Quality Management System.     | It is the policy of the company to improve products as part of our development programme.  Therefore, we reserve the right to alter designs and dimensions without prior notice. |
| Illustrations and diagrams are reproduced within the limitations of reproduction and printing                                                   | Due to manufacturing processes we cannot guarantee an exact colour match and shadings of certain finishes | Correct as at 12 October 2018 04:42 PM<br>E&OE                                                                                                                                   |