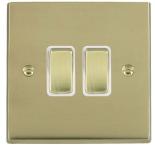

## 92R32PB-W

Cheriton Victorian Polished Brass 2 gang 10AX Intermediate Rocker Polished Brass/White

## Item Image