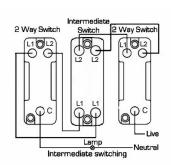

## 92R32PB-W

Cheriton Victorian Polished Brass 2 gang 10AX Intermediate Rocker Polished Brass/White