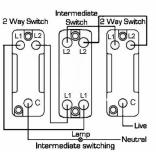

## Dimensions

| Primary Range                                                                                                                                   | Cheriton                                                                                              |                                                                                                                                                                                        |
|-------------------------------------------------------------------------------------------------------------------------------------------------|-------------------------------------------------------------------------------------------------------|----------------------------------------------------------------------------------------------------------------------------------------------------------------------------------------|
| Insert Type                                                                                                                                     | 2 gang 10AX Intermediate Rocker                                                                       |                                                                                                                                                                                        |
| Plate Finish                                                                                                                                    | Cheriton Victorian Box Polished Brass                                                                 |                                                                                                                                                                                        |
| Insert Colour                                                                                                                                   | Polished Brass/Black                                                                                  |                                                                                                                                                                                        |
| EAN13 Barcode                                                                                                                                   | 5017503372324                                                                                         |                                                                                                                                                                                        |
| Dimensions (Nominal)                                                                                                                            | Single: Height = 88.5mm Width = 88.5mm Depth = 7.5mm                                                  |                                                                                                                                                                                        |
| Fixing Hole Centres                                                                                                                             | Box Fixing = 60.3mm Grid Fixing = N/A                                                                 |                                                                                                                                                                                        |
| Minimum Wall Box Depth                                                                                                                          | 25mm                                                                                                  |                                                                                                                                                                                        |
| Switched Poles                                                                                                                                  | Single                                                                                                |                                                                                                                                                                                        |
| Current Rating                                                                                                                                  | 10AX                                                                                                  |                                                                                                                                                                                        |
| Voltage                                                                                                                                         | 220/250V AC                                                                                           |                                                                                                                                                                                        |
| Maximum Load                                                                                                                                    | 10 Amp inductive                                                                                      |                                                                                                                                                                                        |
| Mains Frequency                                                                                                                                 | 50Hz                                                                                                  |                                                                                                                                                                                        |
| IP Rating                                                                                                                                       | IP2XD                                                                                                 |                                                                                                                                                                                        |
| Contact Gap Minimum                                                                                                                             | 3mm                                                                                                   |                                                                                                                                                                                        |
| Terminal Capacity 1                                                                                                                             | 5 x 1mm2                                                                                              |                                                                                                                                                                                        |
| Terminal Capacity 2                                                                                                                             | 4 x 1.5mm2                                                                                            |                                                                                                                                                                                        |
| Terminal Capacity 3                                                                                                                             | 1 x 2.5mm2                                                                                            |                                                                                                                                                                                        |
| Terminal Capacity 4                                                                                                                             | 1 x 4mm2 Multi-strand                                                                                 |                                                                                                                                                                                        |
| Terminal Capacity 5                                                                                                                             | 1 x 6mm2                                                                                              |                                                                                                                                                                                        |
| Earth Terminal Capacity 1                                                                                                                       | 5 x 1mm2                                                                                              |                                                                                                                                                                                        |
| Earth Terminal Capacity 2                                                                                                                       | 4 x 1.5mm2                                                                                            |                                                                                                                                                                                        |
| Earth Terminal Capacity 3                                                                                                                       | 3 x 2.5mm2                                                                                            |                                                                                                                                                                                        |
| Earth Terminal Capacity 4                                                                                                                       | 1 x 4mm2 Multi-strand                                                                                 |                                                                                                                                                                                        |
| Earth Terminal Capacity 5                                                                                                                       | 1 x 6mm2                                                                                              |                                                                                                                                                                                        |
| Product Class 1                                                                                                                                 | Must be earthed                                                                                       |                                                                                                                                                                                        |
| Ambient Operating Temperature                                                                                                                   | -5° to +40°C                                                                                          |                                                                                                                                                                                        |
| Recommended Location                                                                                                                            | Internal Use Only                                                                                     |                                                                                                                                                                                        |
| Maximum Installation Altitude                                                                                                                   | 2000m                                                                                                 |                                                                                                                                                                                        |
| Standard/Approval                                                                                                                               | BS EN 60669-1                                                                                         |                                                                                                                                                                                        |
| Patents and Trademarks                                                                                                                          | Cheriton is a Registered Trade Mark No. 2344779                                                       |                                                                                                                                                                                        |
| All products listed conform to current British or<br>European standard and the product information is<br>correct at the time of going to press. | All accessories are manufactured under an accredited BS EN ISO 9001 : 2015 Quality Management System. | It is the policy of the company to improve products<br>as part of our development programme.  Therefore, we reserve the right to alter designs<br>and dimensions without prior notice. |
|                                                                                                                                                 |                                                                                                       |                                                                                                                                                                                        |