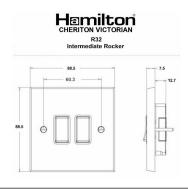

## Dimensions

| Primary Range                                                                                                                                   | Cheriton                                                                                              |                                                                                                                                                                                        |
|-------------------------------------------------------------------------------------------------------------------------------------------------|-------------------------------------------------------------------------------------------------------|----------------------------------------------------------------------------------------------------------------------------------------------------------------------------------------|
| Insert Type                                                                                                                                     | 2 gang 10AX Intermediate Rocker                                                                       |                                                                                                                                                                                        |
| Plate Finish                                                                                                                                    | Cheriton Victorian Box Polished Brass                                                                 |                                                                                                                                                                                        |
| Insert Colour                                                                                                                                   | Polished Brass/Black                                                                                  |                                                                                                                                                                                        |
| EAN13 Barcode                                                                                                                                   | 5017503372324                                                                                         |                                                                                                                                                                                        |
| Dimensions (Nominal)                                                                                                                            | Single: Height = 88.5mm Width = 88.5mm Depth = 7.5mm                                                  |                                                                                                                                                                                        |
| Fixing Hole Centres                                                                                                                             | Box Fixing = 60.3mm Grid Fixing = N/A                                                                 |                                                                                                                                                                                        |
| Minimum Wall Box Depth                                                                                                                          | 25mm                                                                                                  |                                                                                                                                                                                        |
| Switched Poles                                                                                                                                  | Single                                                                                                |                                                                                                                                                                                        |
| Current Rating                                                                                                                                  | 10AX                                                                                                  |                                                                                                                                                                                        |
| Voltage                                                                                                                                         | 220/250V AC                                                                                           |                                                                                                                                                                                        |
| Maximum Load                                                                                                                                    | 10 Amp inductive                                                                                      |                                                                                                                                                                                        |
| Mains Frequency                                                                                                                                 | 50Hz                                                                                                  |                                                                                                                                                                                        |
| IP Rating                                                                                                                                       | IP2XD                                                                                                 |                                                                                                                                                                                        |
| Contact Gap Minimum                                                                                                                             | 3mm                                                                                                   |                                                                                                                                                                                        |
| Terminal Capacity 1                                                                                                                             | 5 x 1mm2                                                                                              |                                                                                                                                                                                        |
| Terminal Capacity 2                                                                                                                             | 4 x 1.5mm2                                                                                            |                                                                                                                                                                                        |
| Terminal Capacity 3                                                                                                                             | 1 x 2.5mm2                                                                                            |                                                                                                                                                                                        |
| Terminal Capacity 4                                                                                                                             | 1 x 4mm2 Multi-strand                                                                                 |                                                                                                                                                                                        |
| Terminal Capacity 5                                                                                                                             | 1 x 6mm2                                                                                              |                                                                                                                                                                                        |
| Earth Terminal Capacity 1                                                                                                                       | 5 x 1mm2                                                                                              |                                                                                                                                                                                        |
| Earth Terminal Capacity 2                                                                                                                       | 4 x 1.5mm2                                                                                            |                                                                                                                                                                                        |
| Earth Terminal Capacity 3                                                                                                                       | 3 x 2.5mm2                                                                                            |                                                                                                                                                                                        |
| Earth Terminal Capacity 4                                                                                                                       | 1 x 4mm2 Multi-strand                                                                                 |                                                                                                                                                                                        |
| Earth Terminal Capacity 5                                                                                                                       | 1 x 6mm2                                                                                              |                                                                                                                                                                                        |
| Product Class 1                                                                                                                                 | Must be earthed                                                                                       |                                                                                                                                                                                        |
| Ambient Operating Temperature                                                                                                                   | -5° to +40°C                                                                                          |                                                                                                                                                                                        |
| Recommended Location                                                                                                                            | Internal Use Only                                                                                     |                                                                                                                                                                                        |
| Maximum Installation Altitude                                                                                                                   | 2000m                                                                                                 |                                                                                                                                                                                        |
| Standard/Approval                                                                                                                               | BS EN 60669-1                                                                                         |                                                                                                                                                                                        |
| Patents and Trademarks                                                                                                                          | Cheriton is a Registered Trade Mark No. 2344779                                                       |                                                                                                                                                                                        |
| All products listed conform to current British or<br>European standard and the product information is<br>correct at the time of going to press. | All accessories are manufactured under an accredited BS EN ISO 9001 : 2015 Quality Management System. | It is the policy of the company to improve products<br>as part of our development programme.  Therefore, we reserve the right to alter designs<br>and dimensions without prior notice. |
|                                                                                                                                                 |                                                                                                       |                                                                                                                                                                                        |