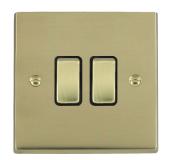

## 92R32PB-B

Cheriton Victorian Polished Brass 2 gang 10AX Intermediate Rocker Polished Brass/Black