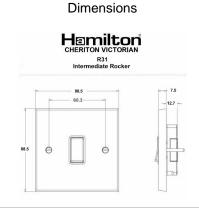

## 92R31BL-B

Cheriton Victorian Polished Brass 1 gang 10AX Intermediate Rocker Black/Black

| Primary Range                                                                                                                                   | Cheriton                                                                                              |                                                                                                                                                  |
|-------------------------------------------------------------------------------------------------------------------------------------------------|-------------------------------------------------------------------------------------------------------|--------------------------------------------------------------------------------------------------------------------------------------------------|
| Insert Type                                                                                                                                     | 1 gang 10AX Intermediate Rocker                                                                       |                                                                                                                                                  |
| Plate Finish                                                                                                                                    | Cheriton Victorian Box Polished Brass                                                                 |                                                                                                                                                  |
| Insert Colour                                                                                                                                   | Black/Black                                                                                           |                                                                                                                                                  |
| EAN13 Barcode                                                                                                                                   | 5017503371310                                                                                         |                                                                                                                                                  |
| Dimensions (Nominal)                                                                                                                            | Single: Height = 88.5mm Width = 88.5mm Depth = 7.5mm                                                  |                                                                                                                                                  |
| Fixing Hole Centres                                                                                                                             | Box Fixing = 60.3mm Grid Fixing = N/A                                                                 |                                                                                                                                                  |
| Minimum Wall Box Depth                                                                                                                          | 25mm                                                                                                  |                                                                                                                                                  |
| Switched Poles                                                                                                                                  | Single                                                                                                |                                                                                                                                                  |
| Current Rating                                                                                                                                  | 10AX                                                                                                  |                                                                                                                                                  |
| Voltage                                                                                                                                         | 220/250V AC                                                                                           |                                                                                                                                                  |
| Maximum Load                                                                                                                                    | 10 Amp inductive                                                                                      |                                                                                                                                                  |
| Mains Frequency                                                                                                                                 | 50Hz                                                                                                  |                                                                                                                                                  |
| IP Rating                                                                                                                                       | IP2XD                                                                                                 |                                                                                                                                                  |
| Contact Gap Minimum                                                                                                                             | 3mm                                                                                                   |                                                                                                                                                  |
| Terminal Capacity 1                                                                                                                             | 5 x 1mm2                                                                                              |                                                                                                                                                  |
| Terminal Capacity 2                                                                                                                             | 4 x 1.5mm2                                                                                            |                                                                                                                                                  |
| Terminal Capacity 3                                                                                                                             | 1 x 2.5mm2                                                                                            |                                                                                                                                                  |
| Terminal Capacity 4                                                                                                                             | 1 x 4mm2 Multi-strand                                                                                 |                                                                                                                                                  |
| Terminal Capacity 5                                                                                                                             | 1 x 6mm2                                                                                              |                                                                                                                                                  |
| Earth Terminal Capacity 1                                                                                                                       | 5 x 1mm2                                                                                              |                                                                                                                                                  |
| Earth Terminal Capacity 2                                                                                                                       | 4 x 1.5mm2                                                                                            |                                                                                                                                                  |
| Earth Terminal Capacity 3                                                                                                                       | 3 x 2.5mm2                                                                                            |                                                                                                                                                  |
| Earth Terminal Capacity 4                                                                                                                       | 1 x 4mm2 Multi-strand                                                                                 |                                                                                                                                                  |
| Earth Terminal Capacity 5                                                                                                                       | 1 x 6mm2                                                                                              |                                                                                                                                                  |
| Product Class 1                                                                                                                                 | Must be earthed                                                                                       |                                                                                                                                                  |
| Ambient Operating Temperature                                                                                                                   | -5° to +40°C                                                                                          |                                                                                                                                                  |
| Recommended Location                                                                                                                            | Internal Use Only                                                                                     |                                                                                                                                                  |
| Maximum Installation Altitude                                                                                                                   | 2000m                                                                                                 |                                                                                                                                                  |
| Standard/Approval                                                                                                                               | BS EN 60669-1                                                                                         |                                                                                                                                                  |
| Patents and Trademarks                                                                                                                          | Cheriton is a Registered Trade Mark No. 2344779                                                       |                                                                                                                                                  |
| All products listed conform to current British or<br>European standard and the product information is<br>correct at the time of going to press. | All accessories are manufactured under an accredited BS EN ISO 9001 : 2015 Quality Management System. | It is the policy of the company to improve products<br>as part of our development programme.<br>Therefore, we reserve the right to alter designs |