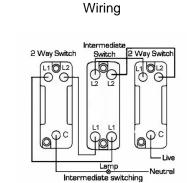

## 92R31BL-B

Cheriton Victorian Polished Brass 1 gang 10AX Intermediate Rocker Black/Black

| Primary Range                                                                                                                                   | Cheriton                                                                                              |                                                                                                                                                  |
|-------------------------------------------------------------------------------------------------------------------------------------------------|-------------------------------------------------------------------------------------------------------|--------------------------------------------------------------------------------------------------------------------------------------------------|
| Insert Type                                                                                                                                     | 1 gang 10AX Intermediate Rocker                                                                       |                                                                                                                                                  |
| Plate Finish                                                                                                                                    | Cheriton Victorian Box Polished Brass                                                                 |                                                                                                                                                  |
| Insert Colour                                                                                                                                   | Black/Black                                                                                           |                                                                                                                                                  |
| EAN13 Barcode                                                                                                                                   | 5017503371310                                                                                         |                                                                                                                                                  |
| Dimensions (Nominal)                                                                                                                            | Single: Height = 88.5mm Width = 88.5mm Depth = 7.5mm                                                  |                                                                                                                                                  |
| Fixing Hole Centres                                                                                                                             | Box Fixing = 60.3mm Grid Fixing = N/A                                                                 |                                                                                                                                                  |
| Minimum Wall Box Depth                                                                                                                          | 25mm                                                                                                  |                                                                                                                                                  |
| Switched Poles                                                                                                                                  | Single                                                                                                |                                                                                                                                                  |
| Current Rating                                                                                                                                  | 10AX                                                                                                  |                                                                                                                                                  |
| Voltage                                                                                                                                         | 220/250V AC                                                                                           |                                                                                                                                                  |
| Maximum Load                                                                                                                                    | 10 Amp inductive                                                                                      |                                                                                                                                                  |
| Mains Frequency                                                                                                                                 | 50Hz                                                                                                  |                                                                                                                                                  |
| IP Rating                                                                                                                                       | IP2XD                                                                                                 |                                                                                                                                                  |
| Contact Gap Minimum                                                                                                                             | 3mm                                                                                                   |                                                                                                                                                  |
| Terminal Capacity 1                                                                                                                             | 5 x 1mm2                                                                                              |                                                                                                                                                  |
| Terminal Capacity 2                                                                                                                             | 4 x 1.5mm2                                                                                            |                                                                                                                                                  |
| Terminal Capacity 3                                                                                                                             | 1 x 2.5mm2                                                                                            |                                                                                                                                                  |
| Terminal Capacity 4                                                                                                                             | 1 x 4mm2 Multi-strand                                                                                 |                                                                                                                                                  |
| Terminal Capacity 5                                                                                                                             | 1 x 6mm2                                                                                              |                                                                                                                                                  |
| Earth Terminal Capacity 1                                                                                                                       | 5 x 1mm2                                                                                              |                                                                                                                                                  |
| Earth Terminal Capacity 2                                                                                                                       | 4 x 1.5mm2                                                                                            |                                                                                                                                                  |
| Earth Terminal Capacity 3                                                                                                                       | 3 x 2.5mm2                                                                                            |                                                                                                                                                  |
| Earth Terminal Capacity 4                                                                                                                       | 1 x 4mm2 Multi-strand                                                                                 |                                                                                                                                                  |
| Earth Terminal Capacity 5                                                                                                                       | 1 x 6mm2                                                                                              |                                                                                                                                                  |
| Product Class 1                                                                                                                                 | Must be earthed                                                                                       |                                                                                                                                                  |
| Ambient Operating Temperature                                                                                                                   | -5° to +40°C                                                                                          |                                                                                                                                                  |
| Recommended Location                                                                                                                            | Internal Use Only                                                                                     |                                                                                                                                                  |
| Maximum Installation Altitude                                                                                                                   | 2000m                                                                                                 |                                                                                                                                                  |
| Standard/Approval                                                                                                                               | BS EN 60669-1                                                                                         |                                                                                                                                                  |
| Patents and Trademarks                                                                                                                          | Cheriton is a Registered Trade Mark No. 2344779                                                       |                                                                                                                                                  |
| All products listed conform to current British or<br>European standard and the product information is<br>correct at the time of going to press. | All accessories are manufactured under an accredited BS EN ISO 9001 : 2015 Quality Management System. | It is the policy of the company to improve products<br>as part of our development programme.<br>Therefore, we reserve the right to alter designs |