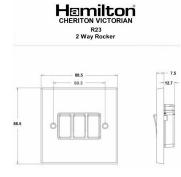

## 92R23WH-W

Cheriton Victorian Polished Brass 3 gang 10AX 2 Way Rocker White/White

Primary Range
Insert Type

Dimensions

| Primary Range                                                                                                                                   | Cheriton                                                                                              |                                                                                                                                                                                          |
|-------------------------------------------------------------------------------------------------------------------------------------------------|-------------------------------------------------------------------------------------------------------|------------------------------------------------------------------------------------------------------------------------------------------------------------------------------------------|
| Insert Type                                                                                                                                     | 3 gang 10AX 2 Way Rocker                                                                              |                                                                                                                                                                                          |
| Plate Finish                                                                                                                                    | Cheriton Victorian Box Polished Brass                                                                 |                                                                                                                                                                                          |
| Insert Colour                                                                                                                                   | White/White                                                                                           |                                                                                                                                                                                          |
| EAN13 Barcode                                                                                                                                   | 5017503370238                                                                                         |                                                                                                                                                                                          |
| Dimensions (Nominal)                                                                                                                            | Single: Height = 88.5mm Width = 88.5mm Depth = 7.5mm                                                  |                                                                                                                                                                                          |
| Fixing Hole Centres                                                                                                                             | Box Fixing = 60.3mm Grid Fixing = N/A                                                                 |                                                                                                                                                                                          |
| Minimum Wall Box Depth                                                                                                                          | 25mm                                                                                                  |                                                                                                                                                                                          |
| Switched Poles                                                                                                                                  | Single                                                                                                |                                                                                                                                                                                          |
| Current Rating                                                                                                                                  | 10AX                                                                                                  |                                                                                                                                                                                          |
| Voltage                                                                                                                                         | 220/250V AC                                                                                           |                                                                                                                                                                                          |
| Maximum Load                                                                                                                                    | 10 Amp inductive                                                                                      |                                                                                                                                                                                          |
| Mains Frequency                                                                                                                                 | 50Hz                                                                                                  |                                                                                                                                                                                          |
| IP Rating                                                                                                                                       | IP2XD                                                                                                 |                                                                                                                                                                                          |
| Contact Gap Minimum                                                                                                                             | 3mm                                                                                                   |                                                                                                                                                                                          |
| Terminal Capacity 1                                                                                                                             | 5 x 1mm2                                                                                              |                                                                                                                                                                                          |
| Terminal Capacity 2                                                                                                                             | 4 x 1.5mm2                                                                                            |                                                                                                                                                                                          |
| Terminal Capacity 3                                                                                                                             | 1 x 2.5mm2                                                                                            |                                                                                                                                                                                          |
| Terminal Capacity 4                                                                                                                             | 1 x 4mm2 Multi-strand                                                                                 |                                                                                                                                                                                          |
| Terminal Capacity 5                                                                                                                             | 1 x 6mm2                                                                                              |                                                                                                                                                                                          |
| Earth Terminal Capacity 1                                                                                                                       | 5 x 1mm2                                                                                              |                                                                                                                                                                                          |
| Earth Terminal Capacity 2                                                                                                                       | 4 x 1.5mm2                                                                                            |                                                                                                                                                                                          |
| Earth Terminal Capacity 3                                                                                                                       | 3 x 2.5mm2                                                                                            |                                                                                                                                                                                          |
| Earth Terminal Capacity 4                                                                                                                       | 1 x 4mm2 Multi-strand                                                                                 |                                                                                                                                                                                          |
| Earth Terminal Capacity 5                                                                                                                       | 1 x 6mm2                                                                                              |                                                                                                                                                                                          |
| Product Class 1                                                                                                                                 | Must be earthed                                                                                       |                                                                                                                                                                                          |
| Ambient Operating Temperature                                                                                                                   | -5° to +40°C                                                                                          |                                                                                                                                                                                          |
| Recommended Location                                                                                                                            | Internal Use Only                                                                                     |                                                                                                                                                                                          |
| Maximum Installation Altitude                                                                                                                   | 2000m                                                                                                 |                                                                                                                                                                                          |
| Standard/Approval                                                                                                                               | BS EN 60669-1                                                                                         |                                                                                                                                                                                          |
| Patents and Trademarks                                                                                                                          | Cheriton is a Registered Trade Mark No. 2344779                                                       |                                                                                                                                                                                          |
| All products listed conform to current British or<br>European standard and the product information is<br>correct at the time of going to press. | All accessories are manufactured under an accredited BS EN ISO 9001 : 2015 Quality Management System. | It is the policy of the company to improve products<br>as part of our development programme.<br>Therefore, we reserve the right to alter designs<br>and dimensions without prior notice. |