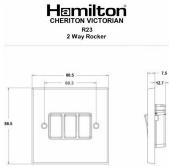

## 92R23BL-B

Cheriton Victorian Polished Brass 3 gang 10AX 2 Way Rocker Black/Black

Item Image

### Dimensions

| Primary Range                                                                                                                                   | Cheriton                                                                                              |                                                                                                                                                                                  |
|-------------------------------------------------------------------------------------------------------------------------------------------------|-------------------------------------------------------------------------------------------------------|----------------------------------------------------------------------------------------------------------------------------------------------------------------------------------|
| Insert Type                                                                                                                                     | 3 gang 10AX 2 Way Rocker                                                                              |                                                                                                                                                                                  |
| Plate Finish                                                                                                                                    | Cheriton Victorian Box Polished Brass                                                                 |                                                                                                                                                                                  |
| Insert Colour                                                                                                                                   | Black/Black                                                                                           |                                                                                                                                                                                  |
| EAN13 Barcode                                                                                                                                   | 5017503371235                                                                                         |                                                                                                                                                                                  |
| Dimensions (Nominal)                                                                                                                            | Single: Height = 88.5mm Width = 88.5mm Depth = 7.5mm                                                  |                                                                                                                                                                                  |
| Fixing Hole Centres                                                                                                                             | Box Fixing = 60.3mm Grid Fixing = N/A                                                                 |                                                                                                                                                                                  |
| Minimum Wall Box Depth                                                                                                                          | 25mm                                                                                                  |                                                                                                                                                                                  |
| Switched Poles                                                                                                                                  | Single                                                                                                |                                                                                                                                                                                  |
| Current Rating                                                                                                                                  | 10AX                                                                                                  |                                                                                                                                                                                  |
| Voltage                                                                                                                                         | 220/250V AC                                                                                           |                                                                                                                                                                                  |
| Maximum Load                                                                                                                                    | 10 Amp inductive                                                                                      |                                                                                                                                                                                  |
| Mains Frequency                                                                                                                                 | 50Hz                                                                                                  |                                                                                                                                                                                  |
| IP Rating                                                                                                                                       | IP2XD                                                                                                 |                                                                                                                                                                                  |
| Contact Gap Minimum                                                                                                                             | 3mm                                                                                                   |                                                                                                                                                                                  |
| Terminal Capacity 1                                                                                                                             | 5 x 1mm2                                                                                              |                                                                                                                                                                                  |
| Terminal Capacity 2                                                                                                                             | 4 x 1.5mm2                                                                                            |                                                                                                                                                                                  |
| Terminal Capacity 3                                                                                                                             | 1 x 2.5mm2                                                                                            |                                                                                                                                                                                  |
| Terminal Capacity 4                                                                                                                             | 1 x 4mm2 Multi-strand                                                                                 |                                                                                                                                                                                  |
| Terminal Capacity 5                                                                                                                             | 1 x 6mm2                                                                                              |                                                                                                                                                                                  |
| Earth Terminal Capacity 1                                                                                                                       | 5 x 1mm2                                                                                              |                                                                                                                                                                                  |
| Earth Terminal Capacity 2                                                                                                                       | 4 x 1.5mm2                                                                                            |                                                                                                                                                                                  |
| Earth Terminal Capacity 3                                                                                                                       | 3 x 2.5mm2                                                                                            |                                                                                                                                                                                  |
| Earth Terminal Capacity 4                                                                                                                       | 1 x 4mm2 Multi-strand                                                                                 |                                                                                                                                                                                  |
| Earth Terminal Capacity 5                                                                                                                       | 1 x 6mm2                                                                                              |                                                                                                                                                                                  |
| Product Class 1                                                                                                                                 | Must be earthed                                                                                       |                                                                                                                                                                                  |
| Ambient Operating Temperature                                                                                                                   | -5° to +40°C                                                                                          |                                                                                                                                                                                  |
| Recommended Location                                                                                                                            | Internal Use Only                                                                                     |                                                                                                                                                                                  |
| Maximum Installation Altitude                                                                                                                   | 2000m                                                                                                 |                                                                                                                                                                                  |
| Standard/Approval                                                                                                                               | BS EN 60669-1                                                                                         |                                                                                                                                                                                  |
| Patents and Trademarks                                                                                                                          | Cheriton is a Registered Trade Mark No. 2344779                                                       |                                                                                                                                                                                  |
| All products listed conform to current British or<br>European standard and the product information is<br>correct at the time of going to press. | All accessories are manufactured under an accredited BS EN ISO 9001 : 2015 Quality Management System. | It is the policy of the company to improve products as part of our development programme.  Therefore, we reserve the right to alter designs and dimensions without prior notice. |
| Illustrations and diagrams are reproduced within                                                                                                | Due to manufacturing processes we cannot                                                              | Correct as at 12 October 2018 04:42 PM                                                                                                                                           |