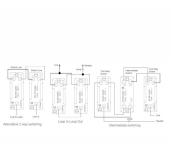

SL

# making connections beautifully

Wiring Accessories • Circuit Protection • Smart Lighting Control & Multi-room Audio

## 92R23BL-B

Cheriton Victorian Polished Brass 3 gang 10AX 2 Way Rocker Black/Black

Item Image

## Wiring



### Dimensions



| Primary Range                                                                                                                                   | Cheriton                                                                                              |                                                                                                                                                                                  |
|-------------------------------------------------------------------------------------------------------------------------------------------------|-------------------------------------------------------------------------------------------------------|--------------------------------------------------------------------------------------------------