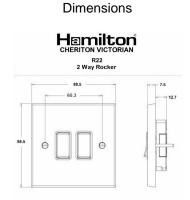

## 92R22WH-W

Cheriton Victorian Polished Brass 2 gang 10AX 2 Way Rocker White/White

Item Image

| Primary Range                                                                                                                                   | Cheriton                                                                                              | •                                                                                                                                                                                |
|-------------------------------------------------------------------------------------------------------------------------------------------------|-------------------------------------------------------------------------------------------------------|----------------------------------------------------------------------------------------------------------------------------------------------------------------------------------|
| Insert Type                                                                                                                                     | 2 gang 10AX 2 Way Rocker                                                                              |                                                                                                                                                                                  |
| Plate Finish                                                                                                                                    | Cheriton Victorian Box Polished Brass                                                                 |                                                                                                                                                                                  |
| Insert Colour                                                                                                                                   | White/White                                                                                           |                                                                                                                                                                                  |
| EAN13 Barcode                                                                                                                                   | 5017503370221                                                                                         |                                                                                                                                                                                  |
| Dimensions (Nominal)                                                                                                                            | Single: Height = 88.5mm Width = 88.5mm Depth = 7.5mm                                                  |                                                                                                                                                                                  |
| Fixing Hole Centres                                                                                                                             | Box Fixing = 60.3mm Grid Fixing = N/A                                                                 |                                                                                                                                                                                  |
| Minimum Wall Box Depth                                                                                                                          | 25mm                                                                                                  |                                                                                                                                                                                  |
| Switched Poles                                                                                                                                  | Single                                                                                                |                                                                                                                                                                                  |
| Current Rating                                                                                                                                  | 10AX                                                                                                  |                                                                                                                                                                                  |
| Voltage                                                                                                                                         | 220/250V AC                                                                                           |                                                                                                                                                                                  |
| Maximum Load                                                                                                                                    | 10 Amp inductive                                                                                      |                                                                                                                                                                                  |
| Mains Frequency                                                                                                                                 | 50Hz                                                                                                  |                                                                                                                                                                                  |
| IP Rating                                                                                                                                       | IP2XD                                                                                                 |                                                                                                                                                                                  |
| Contact Gap Minimum                                                                                                                             | 3mm                                                                                                   |                                                                                                                                                                                  |
| Terminal Capacity 1                                                                                                                             | 5 x 1mm2                                                                                              |                                                                                                                                                                                  |
| Terminal Capacity 2                                                                                                                             | 4 x 1.5mm2                                                                                            |                                                                                                                                                                                  |
| Terminal Capacity 3                                                                                                                             | 1 x 2.5mm2                                                                                            |                                                                                                                                                                                  |
| Terminal Capacity 4                                                                                                                             | 1 x 4mm2 Multi-strand                                                                                 |                                                                                                                                                                                  |
| Terminal Capacity 5                                                                                                                             | 1 x 6mm2                                                                                              |                                                                                                                                                                                  |
| Earth Terminal Capacity 1                                                                                                                       | 5 x 1mm2                                                                                              |                                                                                                                                                                                  |
| Earth Terminal Capacity 2                                                                                                                       | 4 x 1.5mm2                                                                                            |                                                                                                                                                                                  |
| Earth Terminal Capacity 3                                                                                                                       | 3 x 2.5mm2                                                                                            |                                                                                                                                                                                  |
| Earth Terminal Capacity 4                                                                                                                       | 1 x 4mm2 Multi-strand                                                                                 |                                                                                                                                                                                  |
| Earth Terminal Capacity 5                                                                                                                       | 1 x 6mm2                                                                                              |                                                                                                                                                                                  |
| Product Class 1                                                                                                                                 | Must be earthed                                                                                       |                                                                                                                                                                                  |
| Ambient Operating Temperature                                                                                                                   | -5° to +40°C                                                                                          |                                                                                                                                                                                  |
| Recommended Location                                                                                                                            | Internal Use Only                                                                                     |                                                                                                                                                                                  |
| Maximum Installation Altitude                                                                                                                   | 2000m                                                                                                 |                                                                                                                                                                                  |
| Standard/Approval                                                                                                                               | BS EN 60669-1                                                                                         |                                                                                                                                                                                  |
| Patents and Trademarks                                                                                                                          | Cheriton is a Registered Trade Mark No. 2344779                                                       |                                                                                                                                                                                  |
| All products listed conform to current British or<br>European standard and the product information is<br>correct at the time of going to press. | All accessories are manufactured under an accredited BS EN ISO 9001 : 2015 Quality Management System. | It is the policy of the company to improve products as part of our development programme.  Therefore, we reserve the right to alter designs and dimensions without prior notice. |
|                                                                                                                                                 |                                                                                                       |                                                                                                                                                                                  |