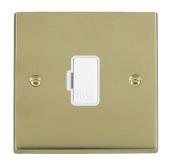

## 92FOWH-W

Cheriton Victorian Polished Brass 1 gang 13A Fuse Only White/White

## Item Image