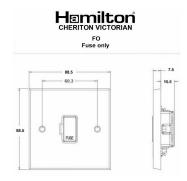

## **Dimensions**

| Primary Range                                                                                                                                   | Cheriton                                                                                              |                                                                                                                                                                                  |
|-------------------------------------------------------------------------------------------------------------------------------------------------|-------------------------------------------------------------------------------------------------------|----------------------------------------------------------------------------------------------------------------------------------------------------------------------------------|
| Insert Type                                                                                                                                     | 1 gang 13A Fuse Only                                                                                  |                                                                                                                                                                                  |
| Plate Finish                                                                                                                                    | Cheriton Victorian Box Polished Brass                                                                 |                                                                                                                                                                                  |
| Insert Colour                                                                                                                                   | White/White                                                                                           |                                                                                                                                                                                  |
| EAN13 Barcode                                                                                                                                   | 5017503370955                                                                                         |                                                                                                                                                                                  |
| Dimensions (Nominal)                                                                                                                            | Single: Height = 88.5mm Width = 88.5mm Depth = 7.5mm                                                  |                                                                                                                                                                                  |
| Fixing Hole Centres                                                                                                                             | Box Fixing = 60.3mm Grid Fixing = N/A                                                                 |                                                                                                                                                                                  |
| Minimum Wall Box Depth                                                                                                                          | 35mm                                                                                                  |                                                                                                                                                                                  |
| Switched Poles                                                                                                                                  | None                                                                                                  |                                                                                                                                                                                  |
| Current Rating                                                                                                                                  | 13 Amp                                                                                                |                                                                                                                                                                                  |
| Voltage                                                                                                                                         | 220/250V AC                                                                                           |                                                                                                                                                                                  |
| Maximum Load                                                                                                                                    | 13 Amp                                                                                                |                                                                                                                                                                                  |
| Mains Frequency                                                                                                                                 | 50Hz                                                                                                  |                                                                                                                                                                                  |
| IP Rating                                                                                                                                       | IP2XD                                                                                                 |                                                                                                                                                                                  |
| Contact Gap Minimum                                                                                                                             | None                                                                                                  |                                                                                                                                                                                  |
| Terminal Capacity 1                                                                                                                             | 5 x 1mm2                                                                                              |                                                                                                                                                                                  |
| Terminal Capacity 2                                                                                                                             | 4 x 1.5mm2                                                                                            |                                                                                                                                                                                  |
| Terminal Capacity 3                                                                                                                             | 3 x 2.5mm2                                                                                            |                                                                                                                                                                                  |
| Terminal Capacity 4                                                                                                                             | 1 x 4mm2 Multi-strand                                                                                 |                                                                                                                                                                                  |
| Terminal Capacity 5                                                                                                                             | 1 x 6mm2                                                                                              |                                                                                                                                                                                  |
| Earth Terminal Capacity 1                                                                                                                       | 6 x 1mm2                                                                                              |                                                                                                                                                                                  |
| Earth Terminal Capacity 2                                                                                                                       | 5 x 1.5mm2                                                                                            |                                                                                                                                                                                  |
| Earth Terminal Capacity 3                                                                                                                       | 3 x 2.5mm2                                                                                            |                                                                                                                                                                                  |
| Earth Terminal Capacity 4                                                                                                                       | 2 x 4mm2 Multi-strand                                                                                 |                                                                                                                                                                                  |
| Earth Terminal Capacity 5                                                                                                                       | 1 x 6mm2                                                                                              |                                                                                                                                                                                  |
| Product Class 1                                                                                                                                 | Must be earthed                                                                                       |                                                                                                                                                                                  |
| Ambient Operating Temperature                                                                                                                   | -5° to +40°C                                                                                          |                                                                                                                                                                                  |
| Recommended Location                                                                                                                            | Internal Use Only                                                                                     |                                                                                                                                                                                  |
| Maximum Installation Altitude                                                                                                                   | 2000m                                                                                                 |                                                                                                                                                                                  |
| Standard/Approval                                                                                                                               | BS 1363-4                                                                                             |                                                                                                                                                                                  |
| Patents and Trademarks                                                                                                                          | Cheriton is a Registered Trade Mark No. 2344779                                                       |                                                                                                                                                                                  |
| All products listed conform to current British or<br>European standard and the product information is<br>correct at the time of going to press. | All accessories are manufactured under an accredited BS EN ISO 9001 : 2015 Quality Management System. | It is the policy of the company to improve products as part of our development programme.  Therefore, we reserve the right to alter designs and dimensions without prior notice. |
| Illustrations and diagrams are reproduced within the limitations of reproduction and printing                                                   | Due to manufacturing processes we cannot guarantee an exact colour match and shadings of              | Correct as at 12 October 2018 04:42 PM<br>E&OE                                                                                                                                   |