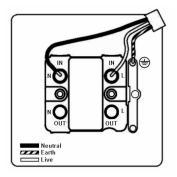

## **Dimensions**

| Primary Range                                                                                                                                   | Cheriton                                                                                              |                                                                                                                                                                                  |
|-------------------------------------------------------------------------------------------------------------------------------------------------|-------------------------------------------------------------------------------------------------------|----------------------------------------------------------------------------------------------------------------------------------------------------------------------------------|
| Insert Type                                                                                                                                     | 1 gang 13A Fuse Only                                                                                  |                                                                                                                                                                                  |
| Plate Finish                                                                                                                                    | Cheriton Victorian Box Polished Brass                                                                 |                                                                                                                                                                                  |
| Insert Colour                                                                                                                                   | White/White                                                                                           |                                                                                                                                                                                  |
| EAN13 Barcode                                                                                                                                   | 5017503370955                                                                                         |                                                                                                                                                                                  |
| Dimensions (Nominal)                                                                                                                            | Single: Height = 88.5mm Width = 88.5mm Depth = 7.5mm                                                  |                                                                                                                                                                                  |
| Fixing Hole Centres                                                                                                                             | Box Fixing = 60.3mm Grid Fixing = N/A                                                                 |                                                                                                                                                                                  |
| Minimum Wall Box Depth                                                                                                                          | 35mm                                                                                                  |                                                                                                                                                                                  |
| Switched Poles                                                                                                                                  | None                                                                                                  |                                                                                                                                                                                  |
| Current Rating                                                                                                                                  | 13 Amp                                                                                                |                                                                                                                                                                                  |
| Voltage                                                                                                                                         | 220/250V AC                                                                                           |                                                                                                                                                                                  |
| Maximum Load                                                                                                                                    | 13 Amp                                                                                                |                                                                                                                                                                                  |
| Mains Frequency                                                                                                                                 | 50Hz                                                                                                  |                                                                                                                                                                                  |
| IP Rating                                                                                                                                       | IP2XD                                                                                                 |                                                                                                                                                                                  |
| Contact Gap Minimum                                                                                                                             | None                                                                                                  |                                                                                                                                                                                  |
| Terminal Capacity 1                                                                                                                             | 5 x 1mm2                                                                                              |                                                                                                                                                                                  |
| Terminal Capacity 2                                                                                                                             | 4 x 1.5mm2                                                                                            |                                                                                                                                                                                  |
| Terminal Capacity 3                                                                                                                             | 3 x 2.5mm2                                                                                            |                                                                                                                                                                                  |
| Terminal Capacity 4                                                                                                                             | 1 x 4mm2 Multi-strand                                                                                 |                                                                                                                                                                                  |
| Terminal Capacity 5                                                                                                                             | 1 x 6mm2                                                                                              |                                                                                                                                                                                  |
| Earth Terminal Capacity 1                                                                                                                       | 6 x 1mm2                                                                                              |                                                                                                                                                                                  |
| Earth Terminal Capacity 2                                                                                                                       | 5 x 1.5mm2                                                                                            |                                                                                                                                                                                  |
| Earth Terminal Capacity 3                                                                                                                       | 3 x 2.5mm2                                                                                            |                                                                                                                                                                                  |
| Earth Terminal Capacity 4                                                                                                                       | 2 x 4mm2 Multi-strand                                                                                 |                                                                                                                                                                                  |
| Earth Terminal Capacity 5                                                                                                                       | 1 x 6mm2                                                                                              |                                                                                                                                                                                  |
| Product Class 1                                                                                                                                 | Must be earthed                                                                                       |                                                                                                                                                                                  |
| Ambient Operating Temperature                                                                                                                   | -5° to +40°C                                                                                          |                                                                                                                                                                                  |
| Recommended Location                                                                                                                            | Internal Use Only                                                                                     |                                                                                                                                                                                  |
| Maximum Installation Altitude                                                                                                                   | 2000m                                                                                                 |                                                                                                                                                                                  |
| Standard/Approval                                                                                                                               | BS 1363-4                                                                                             |                                                                                                                                                                                  |
| Patents and Trademarks                                                                                                                          | Cheriton is a Registered Trade Mark No. 2344779                                                       |                                                                                                                                                                                  |
| All products listed conform to current British or<br>European standard and the product information is<br>correct at the time of going to press. | All accessories are manufactured under an accredited BS EN ISO 9001 : 2015 Quality Management System. | It is the policy of the company to improve products as part of our development programme.  Therefore, we reserve the right to alter designs and dimensions without prior notice. |
| Illustrations and diagrams are reproduced within the limitations of reproduction and printing                                                   | Due to manufacturing processes we cannot guarantee an exact colour match and shadings of              | Correct as at 12 October 2018 04:42 PM<br>E&OE                                                                                                                                   |