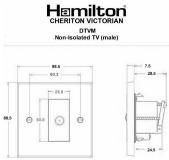

#### Dimensions

| Primary Range                                                                                                                                   | Cheriton                                                                                                      |                                                                                                                                                                                  |
|-------------------------------------------------------------------------------------------------------------------------------------------------|---------------------------------------------------------------------------------------------------------------|----------------------------------------------------------------------------------------------------------------------------------------------------------------------------------|
| Insert Type                                                                                                                                     | 1 gang Non-Isolated TV (Male) (DAB Compatible)                                                                |                                                                                                                                                                                  |
| Plate Finish                                                                                                                                    | Cheriton Victorian Box Polished Brass                                                                         |                                                                                                                                                                                  |
| Insert Colour                                                                                                                                   | Black                                                                                                         |                                                                                                                                                                                  |
| EAN13 Barcode                                                                                                                                   | 5028690371359                                                                                                 |                                                                                                                                                                                  |
| Dimensions (Nominal)                                                                                                                            | Single: Height = 88.5mm Width = 88.5mm Depth = 7.5mm                                                          |                                                                                                                                                                                  |
| Fixing Hole Centres                                                                                                                             | Box Fixing = 60.3mm Grid Fixing = N/A                                                                         |                                                                                                                                                                                  |
| Minimum Wall Box Depth                                                                                                                          | 35mm                                                                                                          |                                                                                                                                                                                  |
| Switched Poles                                                                                                                                  | N/A                                                                                                           |                                                                                                                                                                                  |
| IP Rating                                                                                                                                       | IP2XD                                                                                                         |                                                                                                                                                                                  |
| Contact Gap Minimum                                                                                                                             | N/A                                                                                                           |                                                                                                                                                                                  |
| Earth Terminal Capacity 1                                                                                                                       | 5 x 1mm2                                                                                                      |                                                                                                                                                                                  |
| Earth Terminal Capacity 2                                                                                                                       | 4 x 1.5mm2                                                                                                    |                                                                                                                                                                                  |
| Earth Terminal Capacity 3                                                                                                                       | 3 x 2.5mm2                                                                                                    |                                                                                                                                                                                  |
| Earth Terminal Capacity 4                                                                                                                       | 1 x 4mm2 Multi-strand                                                                                         |                                                                                                                                                                                  |
| Earth Terminal Capacity 5                                                                                                                       | 1 x 6mm2                                                                                                      |                                                                                                                                                                                  |
| Product Class 1                                                                                                                                 | Must be earthed (ref BS7671 415.2.1)                                                                          |                                                                                                                                                                                  |
| Ambient Operating Temperature                                                                                                                   | -5° to +40°C                                                                                                  |                                                                                                                                                                                  |
| Recommended Location                                                                                                                            | Internal Use Only                                                                                             |                                                                                                                                                                                  |
| Maximum Installation Altitude                                                                                                                   | 2000m                                                                                                         |                                                                                                                                                                                  |
| EuroFix Additional Notes                                                                                                                        | TV Outlet (IEC 169-2 male socket) Usually used for FM (DAB) outlet                                            |                                                                                                                                                                                  |
| Frequencies 1                                                                                                                                   | FM DC=5-2200 MHz                                                                                              |                                                                                                                                                                                  |
| Patents and Trademarks                                                                                                                          | Cheriton is a Registered Trade Mark No. 2344779                                                               |                                                                                                                                                                                  |
| All products listed conform to current British or<br>European standard and the product information is<br>correct at the time of going to press. | All accessories are manufactured under an accredited BS EN ISO 9001 : 2015 Quality Management System.         | It is the policy of the company to improve products as part of our development programme.  Therefore, we reserve the right to alter designs and dimensions without prior notice. |
| Illustrations and diagrams are reproduced within the limitations of reproduction and printing process and are not binding.                      | Due to manufacturing processes we cannot guarantee an exact colour match and shadings of of certain finishes. | Correct as at 12 October 2018 04:42 PM E&OE                                                                                                                                      |