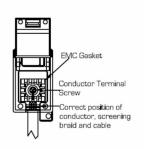

SL

# making connections beautifully

Wiring Accessories • Circuit Protection • Smart Lighting Control & Multi-room Audio

#### 92DTVMB

Cheriton Victorian Polished Brass 1 gang Non-Isolated TV (Male) Black

## Item Image



## Wiring



#### Dimensions



| Primary Range                                                                                                                                   | Cheriton                                                                                                      |                                                                                                                                                                                  |
|-------------------------------------------------------------------------------------------------------------------------------------------------|---------------------------------------------------------------------------------------------------------------|---------------------------------------------------------------------------------