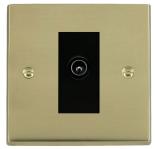

#### 92DTVMB

Cheriton Victorian Polished Brass 1 gang Non-Isolated TV (Male) Black

## Item Image