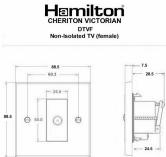

## Dimensions

|                                                                                                                                                 | ·                                                                                                     | - 24.5 →                                                                                                                                                                         |
|-------------------------------------------------------------------------------------------------------------------------------------------------|-------------------------------------------------------------------------------------------------------|----------------------------------------------------------------------------------------------------------------------------------------------------------------------------------|
|                                                                                                                                                 |                                                                                                       |                                                                                                                                                                                  |
| Primary Range                                                                                                                                   | Cheriton                                                                                              |                                                                                                                                                                                  |
| Insert Type                                                                                                                                     | 1 gang Non-Isolated TV (female) (DAB Compatible)                                                      |                                                                                                                                                                                  |
| Plate Finish                                                                                                                                    | Cheriton Victorian Box Polished Brass                                                                 |                                                                                                                                                                                  |
| Insert Colour                                                                                                                                   | White                                                                                                 |                                                                                                                                                                                  |
| EAN13 Barcode                                                                                                                                   | 5028690370376                                                                                         |                                                                                                                                                                                  |
| Dimensions (Nominal)                                                                                                                            | Single: Height = 88.5mm Width = 88.5mm Depth = 7.5mm                                                  |                                                                                                                                                                                  |
| Fixing Hole Centres                                                                                                                             | Box Fixing = 60.3mm Grid Fixing = N/A                                                                 |                                                                                                                                                                                  |
| Minimum Wall Box Depth                                                                                                                          | 35mm                                                                                                  |                                                                                                                                                                                  |
| Switched Poles                                                                                                                                  | N/A                                                                                                   |                                                                                                                                                                                  |
| IP Rating                                                                                                                                       | IP2XD                                                                                                 |                                                                                                                                                                                  |
| Contact Gap Minimum                                                                                                                             | N/A                                                                                                   |                                                                                                                                                                                  |
| Earth Terminal Capacity 1                                                                                                                       | 5 x 1mm2                                                                                              |                                                                                                                                                                                  |
| Earth Terminal Capacity 2                                                                                                                       | 4 x 1.5mm2                                                                                            |                                                                                                                                                                                  |
| Earth Terminal Capacity 3                                                                                                                       | 3 x 2.5mm2                                                                                            |                                                                                                                                                                                  |
| Earth Terminal Capacity 4                                                                                                                       | 1 x 4mm2 Multi-strand                                                                                 |                                                                                                                                                                                  |
| Earth Terminal Capacity 5                                                                                                                       | 1 x 6mm2                                                                                              |                                                                                                                                                                                  |
| Product Class 1                                                                                                                                 | Must be earthed (ref BS7671 415.2.1)                                                                  |                                                                                                                                                                                  |
| Ambient Operating Temperature                                                                                                                   | -5° to +40°C                                                                                          |                                                                                                                                                                                  |
| Recommended Location                                                                                                                            | Internal Use Only                                                                                     |                                                                                                                                                                                  |
| Maximum Installation Altitude                                                                                                                   | 2000m                                                                                                 |                                                                                                                                                                                  |
| EuroFix Additional Notes                                                                                                                        | TV Outlet (IEC 169-2 Female Socket) Usually used for FM (DAB) outlet                                  |                                                                                                                                                                                  |
| Frequencies 1                                                                                                                                   | TV DC=5-2200 MHz                                                                                      |                                                                                                                                                                                  |
| Patents and Trademarks                                                                                                                          | Cheriton is a Registered Trade Mark No. 2344779                                                       |                                                                                                                                                                                  |
| All products listed conform to current British or<br>European standard and the product information is<br>correct at the time of going to press. | All accessories are manufactured under an accredited BS EN ISO 9001 : 2015 Quality Management System. | It is the policy of the company to improve products as part of our development programme.  Therefore, we reserve the right to alter designs and dimensions without prior notice. |
| Illustrations and diagrams are reproduced within the limitations of reproduction and printing                                                   | Due to manufacturing processes we cannot guarantee an exact colour match and shadings of              | Correct as at 12 October 2018 04:42 PM<br>E&OE                                                                                                                                   |