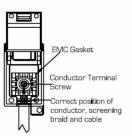

SL

## making connections beautifully

Wiring Accessories • Circuit Protection • Smart Lighting Control & Multi-room Audio

## 92DTVFW

Cheriton Victorian Polished Brass 1 gang Non-Isolated TV (female) White

## € ②

Item Image





## Dimensions



|                                                                                                                                                 | ·                                                                                                     | - 24.5 →                                                                                                                                                                         |
|-------------------------------------------------------------------------------------------------------------------------------------------------|-------------------------------------------------------------------------------------------------------|---------------------------------------------------------------------------------------------------