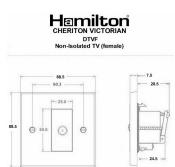

## 92DTVFB

Cheriton Victorian Polished Brass 1 gang Non-Isolated TV (female) Black

Wiring

## 

Item Image

**Dimensions** 

| Primary Range                                                                                                                                   | Cheriton                                                                                                      |                                                                                                                                                                                          |
|-------------------------------------------------------------------------------------------------------------------------------------------------|---------------------------------------------------------------------------------------------------------------|------------------------------------------------------------------------------------------------------------------------------------------------------------------------------------------|
| Insert Type                                                                                                                                     | 1 gang Non-Isolated TV (female) (DAB Compatible)                                                              |                                                                                                                                                                                          |
| Plate Finish                                                                                                                                    | Cheriton Victorian Box Polished Brass                                                                         |                                                                                                                                                                                          |
| Insert Colour                                                                                                                                   | Black                                                                                                         |                                                                                                                                                                                          |
| EAN13 Barcode                                                                                                                                   | 5028690371373                                                                                                 |                                                                                                                                                                                          |
| Dimensions (Nominal)                                                                                                                            | Single: Height = 88.5mm Width = 88.5mm Depth = 7.5mm                                                          |                                                                                                                                                                                          |
| Fixing Hole Centres                                                                                                                             | Box Fixing = 60.3mm Grid Fixing = N/A                                                                         |                                                                                                                                                                                          |
| Minimum Wall Box Depth                                                                                                                          | 35mm                                                                                                          |                                                                                                                                                                                          |
| Switched Poles                                                                                                                                  | N/A                                                                                                           |                                                                                                                                                                                          |
| IP Rating                                                                                                                                       | IP2XD                                                                                                         |                                                                                                                                                                                          |
| Contact Gap Minimum                                                                                                                             | N/A                                                                                                           |                                                                                                                                                                                          |
| Earth Terminal Capacity 1                                                                                                                       | 5 x 1mm2                                                                                                      |                                                                                                                                                                                          |
| Earth Terminal Capacity 2                                                                                                                       | 4 x 1.5mm2                                                                                                    |                                                                                                                                                                                          |
| Earth Terminal Capacity 3                                                                                                                       | 3 x 2.5mm2                                                                                                    |                                                                                                                                                                                          |
| Earth Terminal Capacity 4                                                                                                                       | 1 x 4mm2 Multi-strand                                                                                         |                                                                                                                                                                                          |
| Earth Terminal Capacity 5                                                                                                                       | 1 x 6mm2                                                                                                      |                                                                                                                                                                                          |
| Product Class 1                                                                                                                                 | Must be earthed (ref BS7671 415.2.1)                                                                          |                                                                                                                                                                                          |
| Ambient Operating Temperature                                                                                                                   | -5° to +40°C                                                                                                  |                                                                                                                                                                                          |
| Recommended Location                                                                                                                            | Internal Use Only                                                                                             |                                                                                                                                                                                          |
| Maximum Installation Altitude                                                                                                                   | 2000m                                                                                                         |                                                                                                                                                                                          |
| EuroFix Additional Notes                                                                                                                        | TV Outlet (IEC 169-2 Female Socket) Usually used for FM (DAB) outlet                                          |                                                                                                                                                                                          |
| Frequencies 1                                                                                                                                   | TV DC=5-2200 MHz                                                                                              |                                                                                                                                                                                          |
| Patents and Trademarks                                                                                                                          | Cheriton is a Registered Trade Mark No. 2344779                                                               |                                                                                                                                                                                          |
| All products listed conform to current British or<br>European standard and the product information is<br>correct at the time of going to press. | All accessories are manufactured under an accredited BS EN ISO 9001 : 2015 Quality Management System.         | It is the policy of the company to improve products<br>as part of our development programme.<br>Therefore, we reserve the right to alter designs<br>and dimensions without prior notice. |
| Illustrations and diagrams are reproduced within the limitations of reproduction and printing process and are not binding.                      | Due to manufacturing processes we cannot guarantee an exact colour match and shadings of of certain finishes. | Correct as at 12 October 2018 04:42 PM<br>E&OE                                                                                                                                           |