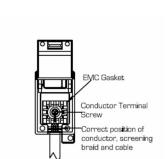

## 

Item Image

**Dimensions** 

| Primary Range                                                                                                                                   | Cheriton                                                                                                      |                                                                                                                                                                                          |
|-------------------------------------------------------------------------------------------------------------------------------------------------|---------------------------------------------------------------------------------------------------------------|------------------------------------------------------------------------------------------------------------------------------------------------------------------------------------------|
| Insert Type                                                                                                                                     | 1 gang Non-Isolated TV (female) (DAB Compatible)                                                              |                                                                                                                                                                                          |
| Plate Finish                                                                                                                                    | Cheriton Victorian Box Polished Brass                                                                         |                                                                                                                                                                                          |
| Insert Colour                                                                                                                                   | Black                                                                                                         |                                                                                                                                                                                          |
| EAN13 Barcode                                                                                                                                   | 5028690371373                                                                                                 |                                                                                                                                                                                          |
| Dimensions (Nominal)                                                                                                                            | Single: Height = 88.5mm Width = 88.5mm Depth = 7.5mm                                                          |                                                                                                                                                                                          |
| Fixing Hole Centres                                                                                                                             | Box Fixing = 60.3mm Grid Fixing = N/A                                                                         |                                                                                                                                                                                          |
| Minimum Wall Box Depth                                                                                                                          | 35mm                                                                                                          |                                                                                                                                                                                          |
| Switched Poles                                                                                                                                  | N/A                                                                                                           |                                                                                                                                                                                          |
| IP Rating                                                                                                                                       | IP2XD                                                                                                         |                                                                                                                                                                                          |
| Contact Gap Minimum                                                                                                                             | N/A                                                                                                           |                                                                                                                                                                                          |
| Earth Terminal Capacity 1                                                                                                                       | 5 x 1mm2                                                                                                      |                                                                                                                                                                                          |
| Earth Terminal Capacity 2                                                                                                                       | 4 x 1.5mm2                                                                                                    |                                                                                                                                                                                          |
| Earth Terminal Capacity 3                                                                                                                       | 3 x 2.5mm2                                                                                                    |                                                                                                                                                                                          |
| Earth Terminal Capacity 4                                                                                                                       | 1 x 4mm2 Multi-strand                                                                                         |                                                                                                                                                                                          |
| Earth Terminal Capacity 5                                                                                                                       | 1 x 6mm2                                                                                                      |                                                                                                                                                                                          |
| Product Class 1                                                                                                                                 | Must be earthed (ref BS7671 415.2.1)                                                                          |                                                                                                                                                                                          |
| Ambient Operating Temperature                                                                                                                   | -5° to +40°C                                                                                                  |                                                                                                                                                                                          |
| Recommended Location                                                                                                                            | Internal Use Only                                                                                             |                                                                                                                                                                                          |
| Maximum Installation Altitude                                                                                                                   | 2000m                                                                                                         |                                                                                                                                                                                          |
| EuroFix Additional Notes                                                                                                                        | TV Outlet (IEC 169-2 Female Socket) Usually used for FM (DAB) outlet                                          |                                                                                                                                                                                          |
| Frequencies 1                                                                                                                                   | TV DC=5-2200 MHz                                                                                              |                                                                                                                                                                                          |
| Patents and Trademarks                                                                                                                          | Cheriton is a Registered Trade Mark No. 2344779                                                               |                                                                                                                                                                                          |
| All products listed conform to current British or<br>European standard and the product information is<br>correct at the time of going to press. | All accessories are manufactured under an accredited BS EN ISO 9001 : 2015 Quality Management System.         | It is the policy of the company to improve products<br>as part of our development programme.<br>Therefore, we reserve the right to alter designs<br>and dimensions without prior notice. |
| Illustrations and diagrams are reproduced within the limitations of reproduction and printing process and are not binding.                      | Due to manufacturing processes we cannot guarantee an exact colour match and shadings of of certain finishes. | Correct as at 12 October 2018 04:42 PM<br>E&OE                                                                                                                                           |