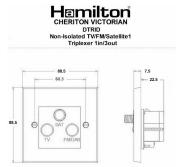

#### **Dimensions**

|                                                                                                                                                 | - CAREN ONEN                                                                                                  |                                                                                                                                                                                  |
|-------------------------------------------------------------------------------------------------------------------------------------------------|---------------------------------------------------------------------------------------------------------------|----------------------------------------------------------------------------------------------------------------------------------------------------------------------------------|
| D: D                                                                                                                                            | 0                                                                                                             |                                                                                                                                                                                  |
| Primary Range                                                                                                                                   | Cheriton                                                                                                      |                                                                                                                                                                                  |
| Insert Type                                                                                                                                     | Non-Isolated TV+FM+SAT Triplexer 1in/3out (DAB Compatible)                                                    |                                                                                                                                                                                  |
| Plate Finish                                                                                                                                    | Cheriton Victorian Box Polished Brass                                                                         |                                                                                                                                                                                  |
| Insert Colour                                                                                                                                   | White                                                                                                         |                                                                                                                                                                                  |
| EAN13 Barcode                                                                                                                                   | 5017504018559                                                                                                 |                                                                                                                                                                                  |
| Dimensions (Nominal)                                                                                                                            | Single: Height = 88.5mm Width = 88.5mm Depth = 7.5mm                                                          |                                                                                                                                                                                  |
| Fixing Hole Centres                                                                                                                             | Box Fixing = 60.3mm Grid Fixing = N/A                                                                         |                                                                                                                                                                                  |
| Minimum Wall Box Depth                                                                                                                          | 35mm                                                                                                          |                                                                                                                                                                                  |
| Switched Poles                                                                                                                                  | N/A                                                                                                           |                                                                                                                                                                                  |
| IP Rating                                                                                                                                       | IP2XD                                                                                                         |                                                                                                                                                                                  |
| Contact Gap Minimum                                                                                                                             | N/A                                                                                                           |                                                                                                                                                                                  |
| Earth Terminal Capacity 1                                                                                                                       | 5 x 1mm2                                                                                                      |                                                                                                                                                                                  |
| Earth Terminal Capacity 2                                                                                                                       | 4 x 1.5mm2                                                                                                    |                                                                                                                                                                                  |
| Earth Terminal Capacity 3                                                                                                                       | 3 x 2.5mm2                                                                                                    |                                                                                                                                                                                  |
| Earth Terminal Capacity 4                                                                                                                       | 1 x 4mm2 Multi-strand                                                                                         |                                                                                                                                                                                  |
| Earth Terminal Capacity 5                                                                                                                       | 1 x 6mm2                                                                                                      |                                                                                                                                                                                  |
| Product Class 1                                                                                                                                 | Must be earthed (ref BS7671 415.2.1)                                                                          |                                                                                                                                                                                  |
| Ambient Operating Temperature                                                                                                                   | -5° to +40°C                                                                                                  |                                                                                                                                                                                  |
| Recommended Location                                                                                                                            | Internal Use Only                                                                                             |                                                                                                                                                                                  |
| Maximum Installation Altitude                                                                                                                   | 2000m                                                                                                         |                                                                                                                                                                                  |
| EuroFix Additional Notes                                                                                                                        | Triplexer for use with combined TV FM and Satellite Signal (DAB compatible)                                   |                                                                                                                                                                                  |
| Frequencies 1                                                                                                                                   | TV=5-68 MHz 125-860 MHz                                                                                       |                                                                                                                                                                                  |
| Frequencies 2                                                                                                                                   | FM=88-108 MHz                                                                                                 |                                                                                                                                                                                  |
| Frequencies 3                                                                                                                                   | SAT DC=950-2200 MHz                                                                                           |                                                                                                                                                                                  |
| Patents and Trademarks                                                                                                                          | Cheriton is a Registered Trade Mark No. 2344779                                                               |                                                                                                                                                                                  |
| All products listed conform to current British or<br>European standard and the product information is<br>correct at the time of going to press. | All accessories are manufactured under an accredited BS EN ISO 9001 : 2015 Quality Management System.         | It is the policy of the company to improve products as part of our development programme.  Therefore, we reserve the right to alter designs and dimensions without prior notice. |
| Illustrations and diagrams are reproduced within the limitations of reproduction and printing process and are not binding.                      | Due to manufacturing processes we cannot guarantee an exact colour match and shadings of of certain finishes. | Correct as at 12 October 2018 04:42 PM<br>E&OE                                                                                                                                   |
|                                                                                                                                                 |                                                                                                               |                                                                                                                                                                                  |