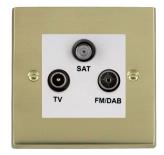

#### 92DTRIDW

Cheriton Victorian Polished Brass Non-Isolated TV+FM+SAT Triplexer 1in/3out (DAB Compatible) White

## Item Image