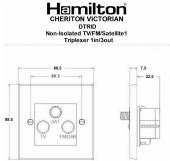

#### 92DTRIDB

Cheriton Victorian Polished Brass Non-Isolated TV+FM+SAT Triplexer 1in/3out (DAB Compatible) Black

#### **Dimensions**

|                                                                                                                                                 | DECIDION SY1   TSC1   COME IN                                                                                 |                                                                                                                                                                                          |
|-------------------------------------------------------------------------------------------------------------------------------------------------|---------------------------------------------------------------------------------------------------------------|------------------------------------------------------------------------------------------------------------------------------------------------------------------------------------------|
| Primary Range                                                                                                                                   | Cheriton                                                                                                      |                                                                                                                                                                                          |
| Insert Type                                                                                                                                     | Non-Isolated TV+FM+SAT Triplexer 1in/3out (DAB Compatible)                                                    |                                                                                                                                                                                          |
| Plate Finish                                                                                                                                    | Cheriton Victorian Box Polished Brass                                                                         |                                                                                                                                                                                          |
| Insert Colour                                                                                                                                   | Black                                                                                                         |                                                                                                                                                                                          |
| EAN13 Barcode                                                                                                                                   | 5017504018542                                                                                                 |                                                                                                                                                                                          |
| Dimensions (Nominal)                                                                                                                            | Single: Height = 88.5mm Width = 88.5mm Depth = 7.5mm                                                          |                                                                                                                                                                                          |
| Fixing Hole Centres                                                                                                                             | Box Fixing = 60.3mm Grid Fixing = N/A                                                                         |                                                                                                                                                                                          |
| Minimum Wall Box Depth                                                                                                                          | 35mm                                                                                                          |                                                                                                                                                                                          |
| Switched Poles                                                                                                                                  | N/A                                                                                                           |                                                                                                                                                                                          |
| IP Rating                                                                                                                                       | IP2XD                                                                                                         |                                                                                                                                                                                          |
| Contact Gap Minimum                                                                                                                             | N/A                                                                                                           |                                                                                                                                                                                          |
| Earth Terminal Capacity 1                                                                                                                       | 5 x 1mm2                                                                                                      |                                                                                                                                                                                          |
| Earth Terminal Capacity 2                                                                                                                       | 4 x 1.5mm2                                                                                                    |                                                                                                                                                                                          |
| Earth Terminal Capacity 3                                                                                                                       | 3 x 2.5mm2                                                                                                    |                                                                                                                                                                                          |
| Earth Terminal Capacity 4                                                                                                                       | 1 x 4mm2 Multi-strand                                                                                         |                                                                                                                                                                                          |
| Earth Terminal Capacity 5                                                                                                                       | 1 x 6mm2                                                                                                      |                                                                                                                                                                                          |
| Product Class 1                                                                                                                                 | Must be earthed (ref BS7671 415.2.1)                                                                          |                                                                                                                                                                                          |
| Ambient Operating Temperature                                                                                                                   | -5° to +40°C                                                                                                  |                                                                                                                                                                                          |
| Recommended Location                                                                                                                            | Internal Use Only                                                                                             |                                                                                                                                                                                          |
| Maximum Installation Altitude                                                                                                                   | 2000m                                                                                                         |                                                                                                                                                                                          |
| EuroFix Additional Notes                                                                                                                        | Triplexer for use with combined TV FM and Satellite Signal (DAB compatible)                                   |                                                                                                                                                                                          |
| Frequencies 1                                                                                                                                   | TV=5-68 MHz 125-860 MHz                                                                                       |                                                                                                                                                                                          |
| Frequencies 2                                                                                                                                   | FM=88-108 MHz                                                                                                 |                                                                                                                                                                                          |
| Frequencies 3                                                                                                                                   | SAT DC=950-2200 MHz                                                                                           |                                                                                                                                                                                          |
| Patents and Trademarks                                                                                                                          | Cheriton is a Registered Trade Mark No. 2344779                                                               |                                                                                                                                                                                          |
| All products listed conform to current British or<br>European standard and the product information is<br>correct at the time of going to press. | All accessories are manufactured under an accredited BS EN ISO 9001 : 2015 Quality Management System.         | It is the policy of the company to improve products<br>as part of our development programme.<br>Therefore, we reserve the right to alter designs<br>and dimensions without prior notice. |
| Illustrations and diagrams are reproduced within the limitations of reproduction and printing process and are not binding.                      | Due to manufacturing processes we cannot guarantee an exact colour match and shadings of of certain finishes. | Correct as at 12 October 2018 04:42 PM E&OE                                                                                                                                              |