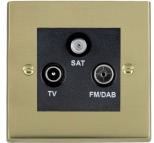

#### 92DTRIDB

Cheriton Victorian Polished Brass Non-Isolated TV+FM+SAT Triplexer 1in/3out (DAB Compatible) Black

## Item Image