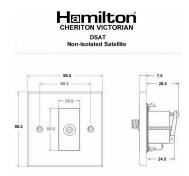

## **Dimensions**

| Primary Range                                                                                                                                   | Cheriton                                                                                              |                                                                                                                                                                                  |
|-------------------------------------------------------------------------------------------------------------------------------------------------|-------------------------------------------------------------------------------------------------------|----------------------------------------------------------------------------------------------------------------------------------------------------------------------------------|
| Insert Type                                                                                                                                     | 1 gang Non-Isolated Satellite (DAB Compatible)                                                        |                                                                                                                                                                                  |
| Plate Finish                                                                                                                                    | Cheriton Victorian Box Polished Brass                                                                 |                                                                                                                                                                                  |
| Insert Colour                                                                                                                                   | White                                                                                                 |                                                                                                                                                                                  |
| EAN13 Barcode                                                                                                                                   | 5028690370369                                                                                         |                                                                                                                                                                                  |
| Dimensions (Nominal)                                                                                                                            | Single: Height = 88.5mm Width = 88.5mm Depth = 7.5mm                                                  |                                                                                                                                                                                  |
| Fixing Hole Centres                                                                                                                             | Box Fixing = 60.3mm Grid Fixing = N/A                                                                 |                                                                                                                                                                                  |
| Minimum Wall Box Depth                                                                                                                          | 35mm                                                                                                  |                                                                                                                                                                                  |
| Switched Poles                                                                                                                                  | N/A                                                                                                   |                                                                                                                                                                                  |
| IP Rating                                                                                                                                       | IP2XD                                                                                                 |                                                                                                                                                                                  |
| Contact Gap Minimum                                                                                                                             | N/A                                                                                                   |                                                                                                                                                                                  |
| Earth Terminal Capacity 1                                                                                                                       | 5 x 1mm2                                                                                              |                                                                                                                                                                                  |
| Earth Terminal Capacity 2                                                                                                                       | 4 x 1.5mm2                                                                                            |                                                                                                                                                                                  |
| Earth Terminal Capacity 3                                                                                                                       | 3 x 2.5mm2                                                                                            |                                                                                                                                                                                  |
| Earth Terminal Capacity 4                                                                                                                       | 1 x 4mm2 Multi-strand                                                                                 |                                                                                                                                                                                  |
| Earth Terminal Capacity 5                                                                                                                       | 1 x 6mm2                                                                                              |                                                                                                                                                                                  |
| Product Class 1                                                                                                                                 | Must be earthed (ref BS7671 415.2.1)                                                                  |                                                                                                                                                                                  |
| Ambient Operating Temperature                                                                                                                   | -5° to +40°C                                                                                          |                                                                                                                                                                                  |
| Recommended Location                                                                                                                            | Internal Use Only                                                                                     |                                                                                                                                                                                  |
| Maximum Installation Altitude                                                                                                                   | 2000m                                                                                                 |                                                                                                                                                                                  |
| Frequencies 1                                                                                                                                   | SAT DC=5-2200 MHz                                                                                     |                                                                                                                                                                                  |
| Patents and Trademarks                                                                                                                          | Cheriton is a Registered Trade Mark No. 2344779                                                       |                                                                                                                                                                                  |
| All products listed conform to current British or<br>European standard and the product information is<br>correct at the time of going to press. | All accessories are manufactured under an accredited BS EN ISO 9001 : 2015 Quality Management System. | It is the policy of the company to improve products as part of our development programme.  Therefore, we reserve the right to alter designs and dimensions without prior notice. |
| Illustrations and diagrams are reproduced within the limitations of reproduction and printing                                                   | Due to manufacturing processes we cannot<br>guarantee an exact colour match and shadings of           | Correct as at 12 October 2018 04:42 PM<br>E&OE                                                                                                                                   |