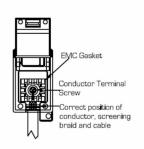

SL

making connections beautifully

Wiring Accessories • Circuit Protection • Smart Lighting Control & Multi-room Audio

## 92DSATW

Cheriton Victorian Polished Brass 1 gang Non-Isolated Satellite White

## Item Image



## Wiring



## **Dimensions**



| Primary Range                                                                                                                                   | Cheriton                                                                                              |                                                                                                                                                                                  |
|-------------------------------------------------------------------------------------------------------------------------------------------------|-------------------------------------------------------------------------------------------------------|-----------------------------------------------------------------------------------------------