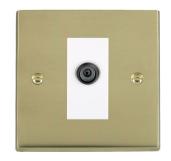

## 92DSATW

Cheriton Victorian Polished Brass 1 gang Non-Isolated Satellite White

## Item Image