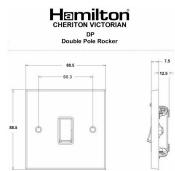

#### **Dimensions**

| Primary Range                                                                                                                                   | Cheriton                                                                                              |                                                                                                                                                                                  |
|-------------------------------------------------------------------------------------------------------------------------------------------------|-------------------------------------------------------------------------------------------------------|----------------------------------------------------------------------------------------------------------------------------------------------------------------------------------|
| Insert Type                                                                                                                                     | 1 gang 20AX Double Pole Rocker                                                                        |                                                                                                                                                                                  |
| Plate Finish                                                                                                                                    | Cheriton Victorian Box Polished Brass                                                                 |                                                                                                                                                                                  |
| Insert Colour                                                                                                                                   | Polished Brass/Black                                                                                  |                                                                                                                                                                                  |
| EAN13 Barcode                                                                                                                                   | 5017503372973                                                                                         |                                                                                                                                                                                  |
| Dimensions (Nominal)                                                                                                                            | Single: Height = 88.5mm Width = 88.5mm Depth = 7.5mm                                                  |                                                                                                                                                                                  |
| Fixing Hole Centres                                                                                                                             | Box Fixing = 60.3mm Grid Fixing = N/A                                                                 |                                                                                                                                                                                  |
| Minimum Wall Box Depth                                                                                                                          | 25mm                                                                                                  |                                                                                                                                                                                  |
| Switched Poles                                                                                                                                  | Double                                                                                                |                                                                                                                                                                                  |
| Current Rating                                                                                                                                  | 20AX                                                                                                  |                                                                                                                                                                                  |
| Voltage                                                                                                                                         | 220/250V AC                                                                                           |                                                                                                                                                                                  |
| Maximum Load                                                                                                                                    | 20 Amp inductive                                                                                      |                                                                                                                                                                                  |
| Mains Frequency                                                                                                                                 | 50Hz                                                                                                  |                                                                                                                                                                                  |
| IP Rating                                                                                                                                       | IP2XD                                                                                                 |                                                                                                                                                                                  |
| Contact Gap Minimum                                                                                                                             | 3mm                                                                                                   |                                                                                                                                                                                  |
| Terminal Capacity 1                                                                                                                             | 3 x 2.5mm2                                                                                            |                                                                                                                                                                                  |
| Terminal Capacity 2                                                                                                                             | 2 x 4mm2 Multi Strand                                                                                 |                                                                                                                                                                                  |
| Terminal Capacity 3                                                                                                                             | 1 x 6mm2                                                                                              |                                                                                                                                                                                  |
| Earth Terminal Capacity 1                                                                                                                       | 6 x 1mm2                                                                                              |                                                                                                                                                                                  |
| Earth Terminal Capacity 2                                                                                                                       | 5 x 1.5mm2                                                                                            |                                                                                                                                                                                  |
| Earth Terminal Capacity 3                                                                                                                       | 3 x 2.5mm2                                                                                            |                                                                                                                                                                                  |
| Earth Terminal Capacity 4                                                                                                                       | 2 x 4mm2 Multi-strand                                                                                 |                                                                                                                                                                                  |
| Earth Terminal Capacity 5                                                                                                                       | 1 x 6mm2                                                                                              |                                                                                                                                                                                  |
| Product Class 1                                                                                                                                 | Must be earthed                                                                                       |                                                                                                                                                                                  |
| Ambient Operating Temperature                                                                                                                   | -5° to +40°C                                                                                          |                                                                                                                                                                                  |
| Recommended Location                                                                                                                            | Internal Use Only                                                                                     |                                                                                                                                                                                  |
| Maximum Installation Altitude                                                                                                                   | 2000m                                                                                                 |                                                                                                                                                                                  |
| Standard/Approval                                                                                                                               | BS EN 60669-1                                                                                         |                                                                                                                                                                                  |
| Patents and Trademarks                                                                                                                          | Cheriton is a Registered Trade Mark No. 2344779                                                       |                                                                                                                                                                                  |
| All products listed conform to current British or<br>European standard and the product information is<br>correct at the time of going to press. | All accessories are manufactured under an accredited BS EN ISO 9001 : 2015 Quality Management System. | It is the policy of the company to improve products as part of our development programme.  Therefore, we reserve the right to alter designs and dimensions without prior notice. |
|                                                                                                                                                 |                                                                                                       |                                                                                                                                                                                  |