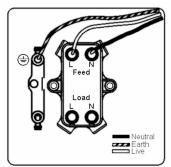

SL

# making connections beautifully

Wiring Accessories • Circuit Protection • Smart Lighting Control & Multi-room Audio

#### 92DPPB-B

Cheriton Victorian Polished Brass 1 gang 20AX Double Pole Rocker Polished Brass/Black

## Item Image



## Wiring



#### **Dimensions**



| Primary Range                                                                                                                                   | Cheriton                                                                                              |                                                                                                                                                                                  |
|-------------------------------------------------------------------------------------------------------------------------------------------------|-------------------------------------------------------------------------------------------------------|---------------------------------------------------------------------------------------------