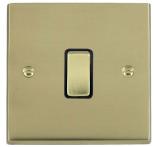

#### 92DPPB-B

Cheriton Victorian Polished Brass 1 gang 20AX Double Pole Rocker Polished Brass/Black

## Item Image