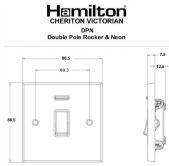

## **Dimensions**

| Primary Range                                                                                                                                   | Cheriton                                                                                              |                                                                                                                                                                                  |
|-------------------------------------------------------------------------------------------------------------------------------------------------|-------------------------------------------------------------------------------------------------------|----------------------------------------------------------------------------------------------------------------------------------------------------------------------------------|
| Insert Type                                                                                                                                     | 1 gang 20AX Double Pole Rocker + Neon                                                                 |                                                                                                                                                                                  |
| Plate Finish                                                                                                                                    | Cheriton Victorian Box Polished Brass                                                                 |                                                                                                                                                                                  |
| Insert Colour                                                                                                                                   | White/White                                                                                           |                                                                                                                                                                                  |
| EAN13 Barcode                                                                                                                                   | 5017503370948                                                                                         |                                                                                                                                                                                  |
| Dimensions (Nominal)                                                                                                                            | Single: Height = 88.5mm Width = 88.5mm Depth = 7.5mm                                                  |                                                                                                                                                                                  |
| Fixing Hole Centres                                                                                                                             | Box Fixing = 60.3mm Grid Fixing = N/A                                                                 |                                                                                                                                                                                  |
| Minimum Wall Box Depth                                                                                                                          | 25mm                                                                                                  |                                                                                                                                                                                  |
| Switched Poles                                                                                                                                  | Double                                                                                                |                                                                                                                                                                                  |
| Current Rating                                                                                                                                  | 20AX                                                                                                  |                                                                                                                                                                                  |
| Voltage                                                                                                                                         | 220/250V AC                                                                                           |                                                                                                                                                                                  |
| Maximum Load                                                                                                                                    | 20 Amp inductive                                                                                      |                                                                                                                                                                                  |
| Mains Frequency                                                                                                                                 | 50Hz                                                                                                  |                                                                                                                                                                                  |
| IP Rating                                                                                                                                       | IP2XD                                                                                                 |                                                                                                                                                                                  |
| Contact Gap Minimum                                                                                                                             | 3mm                                                                                                   |                                                                                                                                                                                  |
| Terminal Capacity 1                                                                                                                             | 3 x 2.5mm2                                                                                            |                                                                                                                                                                                  |
| Terminal Capacity 2                                                                                                                             | 2 x 4mm2 Multi Strand                                                                                 |                                                                                                                                                                                  |
| Terminal Capacity 3                                                                                                                             | 1 x 6mm2                                                                                              |                                                                                                                                                                                  |
| Earth Terminal Capacity 1                                                                                                                       | 6 x 1mm2                                                                                              |                                                                                                                                                                                  |
| Earth Terminal Capacity 2                                                                                                                       | 5 x 1.5mm2                                                                                            |                                                                                                                                                                                  |
| Earth Terminal Capacity 3                                                                                                                       | 3 x 2.5mm2                                                                                            |                                                                                                                                                                                  |
| Earth Terminal Capacity 4                                                                                                                       | 2 x 4mm2 Multi-strand                                                                                 |                                                                                                                                                                                  |
| Earth Terminal Capacity 5                                                                                                                       | 1 x 6mm2                                                                                              |                                                                                                                                                                                  |
| Product Class 1                                                                                                                                 | Must be earthed                                                                                       |                                                                                                                                                                                  |
| Ambient Operating Temperature                                                                                                                   | -5° to +40°C                                                                                          |                                                                                                                                                                                  |
| Recommended Location                                                                                                                            | Internal Use Only                                                                                     |                                                                                                                                                                                  |
| Maximum Installation Altitude                                                                                                                   | 2000m                                                                                                 |                                                                                                                                                                                  |
| Standard/Approval                                                                                                                               | BS EN 60669-1                                                                                         |                                                                                                                                                                                  |
| Patents and Trademarks                                                                                                                          | Cheriton is a Registered Trade Mark No. 2344779                                                       |                                                                                                                                                                                  |
| All products listed conform to current British or<br>European standard and the product information is<br>correct at the time of going to press. | All accessories are manufactured under an accredited BS EN ISO 9001 : 2015 Quality Management System. | It is the policy of the company to improve products as part of our development programme.  Therefore, we reserve the right to alter designs and dimensions without prior notice. |
|                                                                                                                                                 |                                                                                                       |                                                                                                                                                                                  |