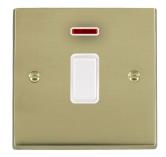

## 92DPNWH-W

Cheriton Victorian Polished Brass 1 gang 20AX Double Pole Rocker and Neon White/White

## Item Image