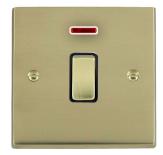

## 92DPNPB-W

Cheriton Victorian Polished Brass 1 gang 20AX Double Pole Rocker and Neon Polished Brass/White

## Item Image