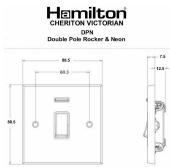

## **Dimensions**

| Primary Range                                                                                                                                   | Cheriton                                                                                              |                                                                                                                                                                                  |
|-------------------------------------------------------------------------------------------------------------------------------------------------|-------------------------------------------------------------------------------------------------------|----------------------------------------------------------------------------------------------------------------------------------------------------------------------------------|
| Insert Type                                                                                                                                     | 1 gang 20AX Double Pole Rocker + Neon                                                                 |                                                                                                                                                                                  |
| Plate Finish                                                                                                                                    | Cheriton Victorian Box Polished Brass                                                                 |                                                                                                                                                                                  |
| Insert Colour                                                                                                                                   | Polished Brass/White                                                                                  |                                                                                                                                                                                  |
| EAN13 Barcode                                                                                                                                   | 5017503373949                                                                                         |                                                                                                                                                                                  |
| Dimensions (Nominal)                                                                                                                            | Single: Height = 88.5mm Width = 88.5mm Depth = 7.5mm                                                  |                                                                                                                                                                                  |
| Fixing Hole Centres                                                                                                                             | Box Fixing = 60.3mm Grid Fixing = N/A                                                                 |                                                                                                                                                                                  |
| Minimum Wall Box Depth                                                                                                                          | 25mm                                                                                                  |                                                                                                                                                                                  |
| Switched Poles                                                                                                                                  | Double                                                                                                |                                                                                                                                                                                  |
| Current Rating                                                                                                                                  | 20AX                                                                                                  |                                                                                                                                                                                  |
| Voltage                                                                                                                                         | 220/250V AC                                                                                           |                                                                                                                                                                                  |
| Maximum Load                                                                                                                                    | 20 Amp inductive                                                                                      |                                                                                                                                                                                  |
| Mains Frequency                                                                                                                                 | 50Hz                                                                                                  |                                                                                                                                                                                  |
| IP Rating                                                                                                                                       | IP2XD                                                                                                 |                                                                                                                                                                                  |
| Contact Gap Minimum                                                                                                                             | 3mm                                                                                                   |                                                                                                                                                                                  |
| Terminal Capacity 1                                                                                                                             | 3 x 2.5mm2                                                                                            |                                                                                                                                                                                  |
| Terminal Capacity 2                                                                                                                             | 2 x 4mm2 Multi Strand                                                                                 |                                                                                                                                                                                  |
| Terminal Capacity 3                                                                                                                             | 1 x 6mm2                                                                                              |                                                                                                                                                                                  |
| Earth Terminal Capacity 1                                                                                                                       | 6 x 1mm2                                                                                              |                                                                                                                                                                                  |
| Earth Terminal Capacity 2                                                                                                                       | 5 x 1.5mm2                                                                                            |                                                                                                                                                                                  |
| Earth Terminal Capacity 3                                                                                                                       | 3 x 2.5mm2                                                                                            |                                                                                                                                                                                  |
| Earth Terminal Capacity 4                                                                                                                       | 2 x 4mm2 Multi-strand                                                                                 |                                                                                                                                                                                  |
| Earth Terminal Capacity 5                                                                                                                       | 1 x 6mm2                                                                                              |                                                                                                                                                                                  |
| Product Class 1                                                                                                                                 | Must be earthed                                                                                       |                                                                                                                                                                                  |
| Ambient Operating Temperature                                                                                                                   | -5° to +40°C                                                                                          |                                                                                                                                                                                  |
| Recommended Location                                                                                                                            | Internal Use Only                                                                                     |                                                                                                                                                                                  |
| Maximum Installation Altitude                                                                                                                   | 2000m                                                                                                 |                                                                                                                                                                                  |
| Standard/Approval                                                                                                                               | BS EN 60669-1                                                                                         |                                                                                                                                                                                  |
| Patents and Trademarks                                                                                                                          | Cheriton is a Registered Trade Mark No. 2344779                                                       |                                                                                                                                                                                  |
| All products listed conform to current British or<br>European standard and the product information is<br>correct at the time of going to press. | All accessories are manufactured under an accredited BS EN ISO 9001 : 2015 Quality Management System. | It is the policy of the company to improve products as part of our development programme.  Therefore, we reserve the right to alter designs and dimensions without prior notice. |
| 1                                                                                                                                               |                                                                                                       |                                                                                                                                                                                  |