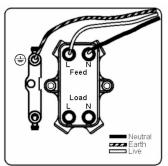

## **Dimensions**

| Primary Range                                                                                                                                   | Cheriton                                                                                              |                                                                                                                                                                                  |
|-------------------------------------------------------------------------------------------------------------------------------------------------|-------------------------------------------------------------------------------------------------------|----------------------------------------------------------------------------------------------------------------------------------------------------------------------------------|
| Insert Type                                                                                                                                     | 1 gang 20AX Double Pole Rocker + Neon                                                                 |                                                                                                                                                                                  |
| Plate Finish                                                                                                                                    | Cheriton Victorian Box Polished Brass                                                                 |                                                                                                                                                                                  |
| Insert Colour                                                                                                                                   | Polished Brass/White                                                                                  |                                                                                                                                                                                  |
| EAN13 Barcode                                                                                                                                   | 5017503373949                                                                                         |                                                                                                                                                                                  |
| Dimensions (Nominal)                                                                                                                            | Single: Height = 88.5mm Width = 88.5mm Depth = 7.5mm                                                  |                                                                                                                                                                                  |
| Fixing Hole Centres                                                                                                                             | Box Fixing = 60.3mm Grid Fixing = N/A                                                                 |                                                                                                                                                                                  |
| Minimum Wall Box Depth                                                                                                                          | 25mm                                                                                                  |                                                                                                                                                                                  |
| Switched Poles                                                                                                                                  | Double                                                                                                |                                                                                                                                                                                  |
| Current Rating                                                                                                                                  | 20AX                                                                                                  |                                                                                                                                                                                  |
| Voltage                                                                                                                                         | 220/250V AC                                                                                           |                                                                                                                                                                                  |
| Maximum Load                                                                                                                                    | 20 Amp inductive                                                                                      |                                                                                                                                                                                  |
| Mains Frequency                                                                                                                                 | 50Hz                                                                                                  |                                                                                                                                                                                  |
| IP Rating                                                                                                                                       | IP2XD                                                                                                 |                                                                                                                                                                                  |
| Contact Gap Minimum                                                                                                                             | 3mm                                                                                                   |                                                                                                                                                                                  |
| Terminal Capacity 1                                                                                                                             | 3 x 2.5mm2                                                                                            |                                                                                                                                                                                  |
| Terminal Capacity 2                                                                                                                             | 2 x 4mm2 Multi Strand                                                                                 |                                                                                                                                                                                  |
| Terminal Capacity 3                                                                                                                             | 1 x 6mm2                                                                                              |                                                                                                                                                                                  |
| Earth Terminal Capacity 1                                                                                                                       | 6 x 1mm2                                                                                              |                                                                                                                                                                                  |
| Earth Terminal Capacity 2                                                                                                                       | 5 x 1.5mm2                                                                                            |                                                                                                                                                                                  |
| Earth Terminal Capacity 3                                                                                                                       | 3 x 2.5mm2                                                                                            |                                                                                                                                                                                  |
| Earth Terminal Capacity 4                                                                                                                       | 2 x 4mm2 Multi-strand                                                                                 |                                                                                                                                                                                  |
| Earth Terminal Capacity 5                                                                                                                       | 1 x 6mm2                                                                                              |                                                                                                                                                                                  |
| Product Class 1                                                                                                                                 | Must be earthed                                                                                       |                                                                                                                                                                                  |
| Ambient Operating Temperature                                                                                                                   | -5° to +40°C                                                                                          |                                                                                                                                                                                  |
| Recommended Location                                                                                                                            | Internal Use Only                                                                                     |                                                                                                                                                                                  |
| Maximum Installation Altitude                                                                                                                   | 2000m                                                                                                 |                                                                                                                                                                                  |
| Standard/Approval                                                                                                                               | BS EN 60669-1                                                                                         |                                                                                                                                                                                  |
| Patents and Trademarks                                                                                                                          | Cheriton is a Registered Trade Mark No. 2344779                                                       |                                                                                                                                                                                  |
| All products listed conform to current British or<br>European standard and the product information is<br>correct at the time of going to press. | All accessories are manufactured under an accredited BS EN ISO 9001 : 2015 Quality Management System. | It is the policy of the company to improve products as part of our development programme.  Therefore, we reserve the right to alter designs and dimensions without prior notice. |
| 1                                                                                                                                               |                                                                                                       |                                                                                                                                                                                  |