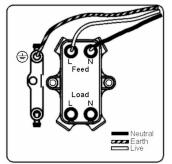

SL

# making connections beautifully

Wiring Accessories • Circuit Protection • Smart Lighting Control & Multi-room Audio

#### 92DPNBL-B

Cheriton Victorian Polished Brass 1 gang 20AX Double Pole Rocker and Neon Black/Black

## Item Image



## Wiring



#### Dimensions



| Primary Range                                                                                                                                   | Cheriton                                                                                              |                                                                                                                                                                                  |
|-------------------------------------------------------------------------------------------------------------------------------------------------|-------------------------------------------------------------------------------------------------------|-------------------------------------------------------------------------------------------------