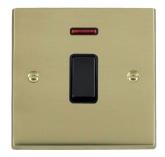

#### 92DPNBL-B

Cheriton Victorian Polished Brass 1 gang 20AX Double Pole Rocker and Neon Black/Black

## Item Image