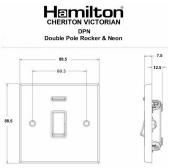

#### Dimensions

| Primary Range                                                                                                                                   | Cheriton                                                                                              |                                                                                                                                                                                  |
|-------------------------------------------------------------------------------------------------------------------------------------------------|-------------------------------------------------------------------------------------------------------|----------------------------------------------------------------------------------------------------------------------------------------------------------------------------------|
| Insert Type                                                                                                                                     | 1 gang 20AX Double Pole Rocker + Neon                                                                 |                                                                                                                                                                                  |
| Plate Finish                                                                                                                                    | Cheriton Victorian Box Polished Brass                                                                 |                                                                                                                                                                                  |
| Insert Colour                                                                                                                                   | Black/Black                                                                                           |                                                                                                                                                                                  |
| EAN13 Barcode                                                                                                                                   | 5017503371945                                                                                         |                                                                                                                                                                                  |
| Dimensions (Nominal)                                                                                                                            | Single: Height = 88.5mm Width = 88.5mm Depth = 7.5mm                                                  |                                                                                                                                                                                  |
| Fixing Hole Centres                                                                                                                             | Box Fixing = 60.3mm Grid Fixing = N/A                                                                 |                                                                                                                                                                                  |
| Minimum Wall Box Depth                                                                                                                          | 25mm                                                                                                  |                                                                                                                                                                                  |
| Switched Poles                                                                                                                                  | Double                                                                                                |                                                                                                                                                                                  |
| Current Rating                                                                                                                                  | 20AX                                                                                                  |                                                                                                                                                                                  |
| Voltage                                                                                                                                         | 220/250V AC                                                                                           |                                                                                                                                                                                  |
| Maximum Load                                                                                                                                    | 20 Amp inductive                                                                                      |                                                                                                                                                                                  |
| Mains Frequency                                                                                                                                 | 50Hz                                                                                                  |                                                                                                                                                                                  |
| IP Rating                                                                                                                                       | IP2XD                                                                                                 |                                                                                                                                                                                  |
| Contact Gap Minimum                                                                                                                             | 3mm                                                                                                   |                                                                                                                                                                                  |
| Terminal Capacity 1                                                                                                                             | 3 x 2.5mm2                                                                                            |                                                                                                                                                                                  |
| Terminal Capacity 2                                                                                                                             | 2 x 4mm2 Multi Strand                                                                                 |                                                                                                                                                                                  |
| Terminal Capacity 3                                                                                                                             | 1 x 6mm2                                                                                              |                                                                                                                                                                                  |
| Earth Terminal Capacity 1                                                                                                                       | 6 x 1mm2                                                                                              |                                                                                                                                                                                  |
| Earth Terminal Capacity 2                                                                                                                       | 5 x 1.5mm2                                                                                            |                                                                                                                                                                                  |
| Earth Terminal Capacity 3                                                                                                                       | 3 x 2.5mm2                                                                                            |                                                                                                                                                                                  |
| Earth Terminal Capacity 4                                                                                                                       | 2 x 4mm2 Multi-strand                                                                                 |                                                                                                                                                                                  |
| Earth Terminal Capacity 5                                                                                                                       | 1 x 6mm2                                                                                              |                                                                                                                                                                                  |
| Product Class 1                                                                                                                                 | Must be earthed                                                                                       |                                                                                                                                                                                  |
| Ambient Operating Temperature                                                                                                                   | -5° to +40°C                                                                                          |                                                                                                                                                                                  |
| Recommended Location                                                                                                                            | Internal Use Only                                                                                     |                                                                                                                                                                                  |
| Maximum Installation Altitude                                                                                                                   | 2000m                                                                                                 |                                                                                                                                                                                  |
| Standard/Approval                                                                                                                               | BS EN 60669-1                                                                                         |                                                                                                                                                                                  |
| Patents and Trademarks                                                                                                                          | Cheriton is a Registered Trade Mark No. 2344779                                                       |                                                                                                                                                                                  |
| All products listed conform to current British or<br>European standard and the product information is<br>correct at the time of going to press. | All accessories are manufactured under an accredited BS EN ISO 9001 : 2015 Quality Management System. | It is the policy of the company to improve products as part of our development programme.  Therefore, we reserve the right to alter designs and dimensions without prior notice. |
|                                                                                                                                                 |                                                                                                       |                                                                                                                                                                                  |