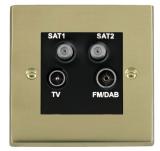

#### 92DENTB

Cheriton Victorian Polished Brass Non-Isolated TV+FM+SAT1+SAT2 Quadplexer 2in/4out (DAB Compatible) Black

## Item Image