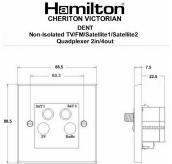

## **Dimensions**

|                                                                                                                                                 | ONE D ONE D                                                                                                   |                                                                                                                                                                                          |
|-------------------------------------------------------------------------------------------------------------------------------------------------|---------------------------------------------------------------------------------------------------------------|------------------------------------------------------------------------------------------------------------------------------------------------------------------------------------------|
| Primary Range                                                                                                                                   | Cheriton                                                                                                      |                                                                                                                                                                                          |
| Insert Type                                                                                                                                     | Non-Isolated TV+FM+SAT1+SAT2 Quadplexer 2in/4out (DAB Compatible)                                             |                                                                                                                                                                                          |
| Plate Finish                                                                                                                                    | Cheriton Victorian Box Polished Brass                                                                         |                                                                                                                                                                                          |
| Insert Colour                                                                                                                                   | Black                                                                                                         |                                                                                                                                                                                          |
| EAN13 Barcode                                                                                                                                   | 5028690371014                                                                                                 |                                                                                                                                                                                          |
| Dimensions (Nominal)                                                                                                                            | Single: Height = 88.5mm Width = 88.5mm Depth = 7.5mm                                                          |                                                                                                                                                                                          |
| Fixing Hole Centres                                                                                                                             | Box Fixing = 60.3mm Grid Fixing = N/A                                                                         |                                                                                                                                                                                          |
| Minimum Wall Box Depth                                                                                                                          | 35mm                                                                                                          |                                                                                                                                                                                          |
| Switched Poles                                                                                                                                  | N/A                                                                                                           |                                                                                                                                                                                          |
| IP Rating                                                                                                                                       | IP2XD                                                                                                         |                                                                                                                                                                                          |
| Contact Gap Minimum                                                                                                                             | N/A                                                                                                           |                                                                                                                                                                                          |
| Earth Terminal Capacity 1                                                                                                                       | 5 x 1mm2                                                                                                      |                                                                                                                                                                                          |
| Earth Terminal Capacity 2                                                                                                                       | 4 x 1.5mm2                                                                                                    |                                                                                                                                                                                          |
| Earth Terminal Capacity 3                                                                                                                       | 3 x 2.5mm2                                                                                                    |                                                                                                                                                                                          |
| Earth Terminal Capacity 4                                                                                                                       | 1 x 4mm2 Multi-strand                                                                                         |                                                                                                                                                                                          |
| Earth Terminal Capacity 5                                                                                                                       | 1 x 6mm2                                                                                                      |                                                                                                                                                                                          |
| Product Class 1                                                                                                                                 | Must be earthed (ref BS7671 415.2.1)                                                                          |                                                                                                                                                                                          |
| Ambient Operating Temperature                                                                                                                   | -5° to +40°C                                                                                                  |                                                                                                                                                                                          |
| Recommended Location                                                                                                                            | Internal Use Only                                                                                             |                                                                                                                                                                                          |
| Maximum Installation Altitude                                                                                                                   | 2000m                                                                                                         |                                                                                                                                                                                          |
| EuroFix Additional Notes                                                                                                                        | Quadplexer for use with combined TV FM and Satellite Signals (DAB compatible)                                 |                                                                                                                                                                                          |
| Frequencies 1                                                                                                                                   | TV=5-68 MHz 125-860 MHz                                                                                       |                                                                                                                                                                                          |
| Frequencies 2                                                                                                                                   | FM=88-108 MHz                                                                                                 |                                                                                                                                                                                          |
| Frequencies 3                                                                                                                                   | SAT DC=950-2200 MHz                                                                                           |                                                                                                                                                                                          |
| Patents and Trademarks                                                                                                                          | Cheriton is a Registered Trade Mark No. 2344779                                                               |                                                                                                                                                                                          |
| All products listed conform to current British or<br>European standard and the product information is<br>correct at the time of going to press. | All accessories are manufactured under an accredited BS EN ISO 9001 : 2015 Quality Management System.         | It is the policy of the company to improve products<br>as part of our development programme.<br>Therefore, we reserve the right to alter designs<br>and dimensions without prior notice. |
| Illustrations and diagrams are reproduced within the limitations of reproduction and printing process and are not binding.                      | Due to manufacturing processes we cannot guarantee an exact colour match and shadings of of certain finishes. | Correct as at 12 October 2018 04:41 PM E&OE                                                                                                                                              |