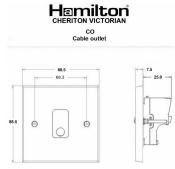

#### **Dimensions**

| Primary Range                                                                                                                                   | Cheriton                                                                                                      |                                                                                                                                                                                  |
|-------------------------------------------------------------------------------------------------------------------------------------------------|---------------------------------------------------------------------------------------------------------------|----------------------------------------------------------------------------------------------------------------------------------------------------------------------------------|
| Insert Type                                                                                                                                     | 1 gang 20A Cable Outlet                                                                                       |                                                                                                                                                                                  |
| Plate Finish                                                                                                                                    | Cheriton Victorian Box Polished Brass                                                                         |                                                                                                                                                                                  |
| Insert Colour                                                                                                                                   | White                                                                                                         |                                                                                                                                                                                  |
| EAN13 Barcode                                                                                                                                   | 5017503370764                                                                                                 |                                                                                                                                                                                  |
| Dimensions (Nominal)                                                                                                                            | Single: Height = 88.5mm Width = 88.5mm Depth = 7.5mm                                                          |                                                                                                                                                                                  |
| Fixing Hole Centres                                                                                                                             | Box Fixing = 60.3mm Grid Fixing = N/A                                                                         |                                                                                                                                                                                  |
| Minimum Wall Box Depth                                                                                                                          | 35mm                                                                                                          |                                                                                                                                                                                  |
| Switched Poles                                                                                                                                  | None                                                                                                          |                                                                                                                                                                                  |
| Current Rating                                                                                                                                  | 20 Amp                                                                                                        |                                                                                                                                                                                  |
| Voltage                                                                                                                                         | 220/250V AC                                                                                                   |                                                                                                                                                                                  |
| Maximum Load                                                                                                                                    | 20 Amp                                                                                                        |                                                                                                                                                                                  |
| Mains Frequency                                                                                                                                 | 50Hz                                                                                                          |                                                                                                                                                                                  |
| IP Rating                                                                                                                                       | IP2XD                                                                                                         |                                                                                                                                                                                  |
| Contact Gap Minimum                                                                                                                             | None                                                                                                          |                                                                                                                                                                                  |
| Terminal Capacity 1                                                                                                                             | 5 x 1mm2                                                                                                      |                                                                                                                                                                                  |
| Terminal Capacity 2                                                                                                                             | 4 x 1.5mm2                                                                                                    |                                                                                                                                                                                  |
| Terminal Capacity 3                                                                                                                             | 2 x 2.5mm2                                                                                                    |                                                                                                                                                                                  |
| Terminal Capacity 4                                                                                                                             | 2 x 4mm2 Multi-strand                                                                                         |                                                                                                                                                                                  |
| Earth Terminal Capacity 1                                                                                                                       | 6 x 1mm2                                                                                                      |                                                                                                                                                                                  |
| Earth Terminal Capacity 2                                                                                                                       | 5 x 1.5mm2                                                                                                    |                                                                                                                                                                                  |
| Earth Terminal Capacity 3                                                                                                                       | 3 x 2.5mm2                                                                                                    |                                                                                                                                                                                  |
| Earth Terminal Capacity 4                                                                                                                       | 2 x 4mm2 Multi-strand                                                                                         |                                                                                                                                                                                  |
| Earth Terminal Capacity 5                                                                                                                       | 1 x 6mm2                                                                                                      |                                                                                                                                                                                  |
| Product Class 1                                                                                                                                 | Must be earthed                                                                                               |                                                                                                                                                                                  |
| Ambient Operating Temperature                                                                                                                   | -5° to +40°C                                                                                                  |                                                                                                                                                                                  |
| Recommended Location                                                                                                                            | Internal Use Only                                                                                             |                                                                                                                                                                                  |
| Maximum Installation Altitude                                                                                                                   | 2000m                                                                                                         |                                                                                                                                                                                  |
| Cable Outlet Minimum/Maximum                                                                                                                    | Min = 0.75mm <sup>2</sup> Max = 2.5mm <sup>2</sup>                                                            |                                                                                                                                                                                  |
| Standard/Approval                                                                                                                               | BS 5733                                                                                                       |                                                                                                                                                                                  |
| Patents and Trademarks                                                                                                                          | Cheriton is a Registered Trade Mark No. 2344779                                                               |                                                                                                                                                                                  |
| All products listed conform to current British or<br>European standard and the product information is<br>correct at the time of going to press. | All accessories are manufactured under an accredited BS EN ISO 9001 : 2015 Quality Management System.         | It is the policy of the company to improve products as part of our development programme.  Therefore, we reserve the right to alter designs and dimensions without prior notice. |
| Illustrations and diagrams are reproduced within the limitations of reproduction and printing process and are not binding.                      | Due to manufacturing processes we cannot guarantee an exact colour match and shadings of of certain finishes. | Correct as at 12 October 2018 04:41 PM E&OE                                                                                                                                      |
|                                                                                                                                                 |                                                                                                               |                                                                                                                                                                                  |