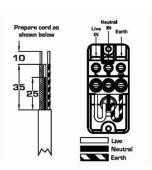

SL

# making connections beautifully

Wiring Accessories • Circuit Protection • Smart Lighting Control & Multi-room Audio

## **92COW**

Cheriton Victorian Polished Brass 1 gang 20A Cable Outlet White

## Item Image



## Wiring



#### **Dimensions**



| Primary Range                                                                                                                                   | Cheriton                                                                                                      |                                                                                                                                                                                  |
|-------------------------------------------------------------------------------------------------------------------------------------------------|---------------------------------------------------------------------------------------------------------------|-----------------------------------------------------------------------------