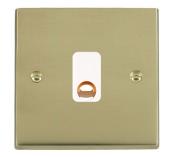

## **92COW**

Cheriton Victorian Polished Brass 1 gang 20A Cable Outlet White

## Item Image