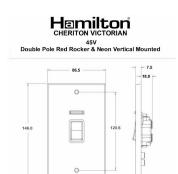

## 9245VB

Cheriton Victorian Polished Brass 1 gang 45A Double Pole Rocker and Neon (Vertically Mounted) Red/Black

Wiring

Item Image

**Dimensions** 

| Ĝ                                                                                                                                               |                                                                                                           | 0                                                                                                                                                                                |
|-------------------------------------------------------------------------------------------------------------------------------------------------|-----------------------------------------------------------------------------------------------------------|----------------------------------------------------------------------------------------------------------------------------------------------------------------------------------|
| Primary Range                                                                                                                                   | Cheriton                                                                                                  |                                                                                                                                                                                  |
| Insert Type                                                                                                                                     | 1 gang 45A Double Pole Red Rocker + Neon (Vertically Mounted)                                             |                                                                                                                                                                                  |
| Plate Finish                                                                                                                                    | Cheriton Victorian Box Vertical Polished Brass                                                            |                                                                                                                                                                                  |
| Insert Colour                                                                                                                                   | Red/Black                                                                                                 |                                                                                                                                                                                  |
| EAN13 Barcode                                                                                                                                   | 5017503375998                                                                                             |                                                                                                                                                                                  |
| Dimensions (Nominal)                                                                                                                            | Double: Height = 146.0mm Width = 86.5mm Depth = 7.5mm                                                     |                                                                                                                                                                                  |
| Fixing Hole Centres                                                                                                                             | Box Fixing = 120.6mm Grid Fixing = N/A                                                                    |                                                                                                                                                                                  |
| Minimum Wall Box Depth                                                                                                                          | 35mm                                                                                                      |                                                                                                                                                                                  |
| Switched Poles                                                                                                                                  | Double                                                                                                    |                                                                                                                                                                                  |
| Current Rating                                                                                                                                  | 45 Amp                                                                                                    |                                                                                                                                                                                  |
| Voltage                                                                                                                                         | 220/250V AC                                                                                               |                                                                                                                                                                                  |
| Maximum Load                                                                                                                                    | 45 Amp                                                                                                    |                                                                                                                                                                                  |
| Mains Frequency                                                                                                                                 | 50Hz                                                                                                      |                                                                                                                                                                                  |
| IP Rating                                                                                                                                       | IP2XD                                                                                                     |                                                                                                                                                                                  |
| Contact Gap Minimum                                                                                                                             | 3mm                                                                                                       |                                                                                                                                                                                  |
| Terminal Capacity 1                                                                                                                             | 3 x 6mm2                                                                                                  |                                                                                                                                                                                  |
| Terminal Capacity 2                                                                                                                             | 2 x 10mm2                                                                                                 |                                                                                                                                                                                  |
| Terminal Capacity 3                                                                                                                             | 1 x 16mm2                                                                                                 |                                                                                                                                                                                  |
| Earth Terminal Capacity 1                                                                                                                       | 3 x 6mm2                                                                                                  |                                                                                                                                                                                  |
| Earth Terminal Capacity 2                                                                                                                       | 2 x 10mm2                                                                                                 |                                                                                                                                                                                  |
| Earth Terminal Capacity 3                                                                                                                       | 1 x 16mm2                                                                                                 |                                                                                                                                                                                  |
| Product Class 1                                                                                                                                 | Must be earthed                                                                                           |                                                                                                                                                                                  |
| Ambient Operating Temperature                                                                                                                   | -5° to +40°C                                                                                              |                                                                                                                                                                                  |
| Recommended Location                                                                                                                            | Internal Use Only                                                                                         |                                                                                                                                                                                  |
| Maximum Installation Altitude                                                                                                                   | 2000m                                                                                                     |                                                                                                                                                                                  |
| Standard/Approval                                                                                                                               | BS EN 60669-1                                                                                             |                                                                                                                                                                                  |
| Additional Notes                                                                                                                                | Must be mounted vertically                                                                                |                                                                                                                                                                                  |
| Patents and Trademarks                                                                                                                          | Cheriton is a Registered Trade Mark No. 2344779                                                           |                                                                                                                                                                                  |
| All products listed conform to current British or<br>European standard and the product information is<br>correct at the time of going to press. | All accessories are manufactured under an accredited BS EN ISO 9001 : 2015 Quality Management System.     | It is the policy of the company to improve products as part of our development programme.  Therefore, we reserve the right to alter designs and dimensions without prior notice. |
| Illustrations and diagrams are reproduced within the limitations of reproduction and printing                                                   | Due to manufacturing processes we cannot guarantee an exact colour match and shadings of contain finishes | Correct as at 12 October 2018 04:41 PM<br>E&OE                                                                                                                                   |