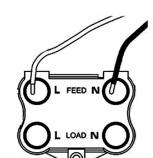

## 9245VB

Cheriton Victorian Polished Brass 1 gang 45A Double Pole Rocker and Neon (Vertically Mounted) Red/Black

Wiring

Item Image

**Dimensions** 

| Ĝ                                                                                                                                               |                                                                                                           | 0                                                                                                                                                                                |
|-------------------------------------------------------------------------------------------------------------------------------------------------|-----------------------------------------------------------------------------------------------------------|----------------------------------------------------------------------------------------------------------------------------------------------------------------------------------|
| Primary Range                                                                                                                                   | Cheriton                                                                                                  |                                                                                                                                                                                  |
| Insert Type                                                                                                                                     | 1 gang 45A Double Pole Red Rocker + Neon (Vertically Mounted)                                             |                                                                                                                                                                                  |
| Plate Finish                                                                                                                                    | Cheriton Victorian Box Vertical Polished Brass                                                            |                                                                                                                                                                                  |
| Insert Colour                                                                                                                                   | Red/Black                                                                                                 |                                                                                                                                                                                  |
| EAN13 Barcode                                                                                                                                   | 5017503375998                                                                                             |                                                                                                                                                                                  |
| Dimensions (Nominal)                                                                                                                            | Double: Height = 146.0mm Width = 86.5mm Depth = 7.5mm                                                     |                                                                                                                                                                                  |
| Fixing Hole Centres                                                                                                                             | Box Fixing = 120.6mm Grid Fixing = N/A                                                                    |                                                                                                                                                                                  |
| Minimum Wall Box Depth                                                                                                                          | 35mm                                                                                                      |                                                                                                                                                                                  |
| Switched Poles                                                                                                                                  | Double                                                                                                    |                                                                                                                                                                                  |
| Current Rating                                                                                                                                  | 45 Amp                                                                                                    |                                                                                                                                                                                  |
| Voltage                                                                                                                                         | 220/250V AC                                                                                               |                                                                                                                                                                                  |
| Maximum Load                                                                                                                                    | 45 Amp                                                                                                    |                                                                                                                                                                                  |
| Mains Frequency                                                                                                                                 | 50Hz                                                                                                      |                                                                                                                                                                                  |
| IP Rating                                                                                                                                       | IP2XD                                                                                                     |                                                                                                                                                                                  |
| Contact Gap Minimum                                                                                                                             | 3mm                                                                                                       |                                                                                                                                                                                  |
| Terminal Capacity 1                                                                                                                             | 3 x 6mm2                                                                                                  |                                                                                                                                                                                  |
| Terminal Capacity 2                                                                                                                             | 2 x 10mm2                                                                                                 |                                                                                                                                                                                  |
| Terminal Capacity 3                                                                                                                             | 1 x 16mm2                                                                                                 |                                                                                                                                                                                  |
| Earth Terminal Capacity 1                                                                                                                       | 3 x 6mm2                                                                                                  |                                                                                                                                                                                  |
| Earth Terminal Capacity 2                                                                                                                       | 2 x 10mm2                                                                                                 |                                                                                                                                                                                  |
| Earth Terminal Capacity 3                                                                                                                       | 1 x 16mm2                                                                                                 |                                                                                                                                                                                  |
| Product Class 1                                                                                                                                 | Must be earthed                                                                                           |                                                                                                                                                                                  |
| Ambient Operating Temperature                                                                                                                   | -5° to +40°C                                                                                              |                                                                                                                                                                                  |
| Recommended Location                                                                                                                            | Internal Use Only                                                                                         |                                                                                                                                                                                  |
| Maximum Installation Altitude                                                                                                                   | 2000m                                                                                                     |                                                                                                                                                                                  |
| Standard/Approval                                                                                                                               | BS EN 60669-1                                                                                             |                                                                                                                                                                                  |
| Additional Notes                                                                                                                                | Must be mounted vertically                                                                                |                                                                                                                                                                                  |
| Patents and Trademarks                                                                                                                          | Cheriton is a Registered Trade Mark No. 2344779                                                           |                                                                                                                                                                                  |
| All products listed conform to current British or<br>European standard and the product information is<br>correct at the time of going to press. | All accessories are manufactured under an accredited BS EN ISO 9001 : 2015 Quality Management System.     | It is the policy of the company to improve products as part of our development programme.  Therefore, we reserve the right to alter designs and dimensions without prior notice. |
| Illustrations and diagrams are reproduced within the limitations of reproduction and printing                                                   | Due to manufacturing processes we cannot guarantee an exact colour match and shadings of contain finishes | Correct as at 12 October 2018 04:41 PM<br>E&OE                                                                                                                                   |