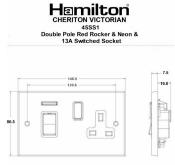

## 9245SS1WH-W

Cheriton Victorian Polished Brass 45A Double Pole Rocker + Neon + 13A Switched Socket Red+White/White

Item Image

| Primary Range                                                                                                                                   | Cheriton                                                                                              |                                                                                                                                                                                  |
|-------------------------------------------------------------------------------------------------------------------------------------------------|-------------------------------------------------------------------------------------------------------|----------------------------------------------------------------------------------------------------------------------------------------------------------------------------------|
| Insert Type                                                                                                                                     | 45A Double Pole Red Rocker + Neon + 13A Switched Socket                                               |                                                                                                                                                                                  |
| Plate Finish                                                                                                                                    | Cheriton Victorian Box Polished Brass                                                                 |                                                                                                                                                                                  |
| Insert Colour                                                                                                                                   | Red+White/White                                                                                       |                                                                                                                                                                                  |
| EAN13 Barcode                                                                                                                                   | 5017503370702                                                                                         |                                                                                                                                                                                  |
| Dimensions (Nominal)                                                                                                                            | Double: Height = 86.5mm Width = 146.0mm Depth = 7.5mm                                                 |                                                                                                                                                                                  |
| Fixing Hole Centres                                                                                                                             | Box Fixing = 120.6mm Grid Fixing = N/A                                                                |                                                                                                                                                                                  |
| Minimum Wall Box Depth                                                                                                                          | 35mm                                                                                                  |                                                                                                                                                                                  |
| Switched Poles                                                                                                                                  | Double                                                                                                |                                                                                                                                                                                  |
| Current Rating                                                                                                                                  | Switch 45 Amp Socket 13 Amp                                                                           |                                                                                                                                                                                  |
| Voltage                                                                                                                                         | 220/250V AC                                                                                           |                                                                                                                                                                                  |
| Maximum Load                                                                                                                                    | Switch 45 Amp Socket 13                                                                               |                                                                                                                                                                                  |
| Mains Frequency                                                                                                                                 | 50Hz                                                                                                  |                                                                                                                                                                                  |
| IP Rating                                                                                                                                       | IP2XD                                                                                                 |                                                                                                                                                                                  |
| Contact Gap Minimum                                                                                                                             | 3mm                                                                                                   |                                                                                                                                                                                  |
| Terminal Capacity 1                                                                                                                             | 3 x 6mm2                                                                                              |                                                                                                                                                                                  |
| Terminal Capacity 2                                                                                                                             | 2 x 10mm2                                                                                             |                                                                                                                                                                                  |
| Terminal Capacity 3                                                                                                                             | 1 x 16mm2                                                                                             |                                                                                                                                                                                  |
| Earth Terminal Capacity 1                                                                                                                       | 3 x 6mm2                                                                                              |                                                                                                                                                                                  |
| Earth Terminal Capacity 2                                                                                                                       | 2 x 10mm2                                                                                             |                                                                                                                                                                                  |
| Earth Terminal Capacity 3                                                                                                                       | 1 x 16mm2                                                                                             |                                                                                                                                                                                  |
| Product Class 1                                                                                                                                 | Must be earthed                                                                                       |                                                                                                                                                                                  |
| Ambient Operating Temperature                                                                                                                   | -5° to +40°C                                                                                          |                                                                                                                                                                                  |
| Recommended Location                                                                                                                            | Internal Use Only                                                                                     |                                                                                                                                                                                  |
| Maximum Installation Altitude                                                                                                                   | 2000m                                                                                                 |                                                                                                                                                                                  |
| Standard/Approval                                                                                                                               | BS 4177                                                                                               |                                                                                                                                                                                  |
| Patents and Trademarks                                                                                                                          | Cheriton is a Registered Trade Mark No. 2344779                                                       |                                                                                                                                                                                  |
| All products listed conform to current British or<br>European standard and the product information is<br>correct at the time of going to press. | All accessories are manufactured under an accredited BS EN ISO 9001 : 2015 Quality Management System. | It is the policy of the company to improve products as part of our development programme.  Therefore, we reserve the right to alter designs and dimensions without prior notice. |
| ·                                                                                                                                               |                                                                                                       | 1                                                                                                                                                                                |