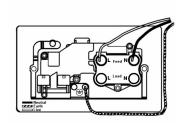

## 9245SS1WH-W

Cheriton Victorian Polished Brass 45A Double Pole Rocker + Neon + 13A Switched Socket Red+White/White

Item Image

| Primary Range                                                                                                                                   | Cheriton                                                                                              |                                                                                                                                                                                  |
|-------------------------------------------------------------------------------------------------------------------------------------------------|-------------------------------------------------------------------------------------------------------|----------------------------------------------------------------------------------------------------------------------------------------------------------------------------------|
| Insert Type                                                                                                                                     | 45A Double Pole Red Rocker + Neon + 13A Switched Socket                                               |                                                                                                                                                                                  |
| Plate Finish                                                                                                                                    | Cheriton Victorian Box Polished Brass                                                                 |                                                                                                                                                                                  |
| Insert Colour                                                                                                                                   | Red+White/White                                                                                       |                                                                                                                                                                                  |
| EAN13 Barcode                                                                                                                                   | 5017503370702                                                                                         |                                                                                                                                                                                  |
| Dimensions (Nominal)                                                                                                                            | Double: Height = 86.5mm Width = 146.0mm Depth = 7.5mm                                                 |                                                                                                                                                                                  |
| Fixing Hole Centres                                                                                                                             | Box Fixing = 120.6mm Grid Fixing = N/A                                                                |                                                                                                                                                                                  |
| Minimum Wall Box Depth                                                                                                                          | 35mm                                                                                                  |                                                                                                                                                                                  |
| Switched Poles                                                                                                                                  | Double                                                                                                |                                                                                                                                                                                  |
| Current Rating                                                                                                                                  | Switch 45 Amp Socket 13 Amp                                                                           |                                                                                                                                                                                  |
| Voltage                                                                                                                                         | 220/250V AC                                                                                           |                                                                                                                                                                                  |
| Maximum Load                                                                                                                                    | Switch 45 Amp Socket 13                                                                               |                                                                                                                                                                                  |
| Mains Frequency                                                                                                                                 | 50Hz                                                                                                  |                                                                                                                                                                                  |
| IP Rating                                                                                                                                       | IP2XD                                                                                                 |                                                                                                                                                                                  |
| Contact Gap Minimum                                                                                                                             | 3mm                                                                                                   |                                                                                                                                                                                  |
| Terminal Capacity 1                                                                                                                             | 3 x 6mm2                                                                                              |                                                                                                                                                                                  |
| Terminal Capacity 2                                                                                                                             | 2 x 10mm2                                                                                             |                                                                                                                                                                                  |
| Terminal Capacity 3                                                                                                                             | 1 x 16mm2                                                                                             |                                                                                                                                                                                  |
| Earth Terminal Capacity 1                                                                                                                       | 3 x 6mm2                                                                                              |                                                                                                                                                                                  |
| Earth Terminal Capacity 2                                                                                                                       | 2 x 10mm2                                                                                             |                                                                                                                                                                                  |
| Earth Terminal Capacity 3                                                                                                                       | 1 x 16mm2                                                                                             |                                                                                                                                                                                  |
| Product Class 1                                                                                                                                 | Must be earthed                                                                                       |                                                                                                                                                                                  |
| Ambient Operating Temperature                                                                                                                   | -5° to +40°C                                                                                          |                                                                                                                                                                                  |
| Recommended Location                                                                                                                            | Internal Use Only                                                                                     |                                                                                                                                                                                  |
| Maximum Installation Altitude                                                                                                                   | 2000m                                                                                                 |                                                                                                                                                                                  |
| Standard/Approval                                                                                                                               | BS 4177                                                                                               |                                                                                                                                                                                  |
| Patents and Trademarks                                                                                                                          | Cheriton is a Registered Trade Mark No. 2344779                                                       |                                                                                                                                                                                  |
| All products listed conform to current British or<br>European standard and the product information is<br>correct at the time of going to press. | All accessories are manufactured under an accredited BS EN ISO 9001 : 2015 Quality Management System. | It is the policy of the company to improve products as part of our development programme.  Therefore, we reserve the right to alter designs and dimensions without prior notice. |
| ·                                                                                                                                               |                                                                                                       | 1                                                                                                                                                                                |