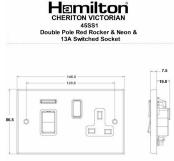

## 9245SS1BL-B

Cheriton Victorian Polished Brass 45A Double Pole Rocker + Neon + 13A Switched Socket Red+Black/Black

Item Image

| Primary Range                                                                                                                                   | Cheriton                                                                                              |                                                                                                                                                                                  |
|-------------------------------------------------------------------------------------------------------------------------------------------------|-------------------------------------------------------------------------------------------------------|----------------------------------------------------------------------------------------------------------------------------------------------------------------------------------|
| Insert Type                                                                                                                                     | 45A Double Pole Red Rocker + Neon + 13A Switched Socket                                               |                                                                                                                                                                                  |
| Plate Finish                                                                                                                                    | Cheriton Victorian Box Polished Brass                                                                 |                                                                                                                                                                                  |
| Insert Colour                                                                                                                                   | Red+Black/Black                                                                                       |                                                                                                                                                                                  |
| EAN13 Barcode                                                                                                                                   | 5017503371709                                                                                         |                                                                                                                                                                                  |
| Dimensions (Nominal)                                                                                                                            | Double: Height = 86.5mm Width = 146.0mm Depth = 7.5mm                                                 |                                                                                                                                                                                  |
| Fixing Hole Centres                                                                                                                             | Box Fixing = 120.6mm Grid Fixing = N/A                                                                |                                                                                                                                                                                  |
| Minimum Wall Box Depth                                                                                                                          | 35mm                                                                                                  |                                                                                                                                                                                  |
| Switched Poles                                                                                                                                  | Double                                                                                                |                                                                                                                                                                                  |
| Current Rating                                                                                                                                  | Switch 45 Amp Socket 13 Amp                                                                           |                                                                                                                                                                                  |
| Voltage                                                                                                                                         | 220/250V AC                                                                                           |                                                                                                                                                                                  |
| Maximum Load                                                                                                                                    | Switch 45 Amp Socket 13                                                                               |                                                                                                                                                                                  |
| Mains Frequency                                                                                                                                 | 50Hz                                                                                                  |                                                                                                                                                                                  |
| IP Rating                                                                                                                                       | IP2XD                                                                                                 |                                                                                                                                                                                  |
| Contact Gap Minimum                                                                                                                             | 3mm                                                                                                   |                                                                                                                                                                                  |
| Terminal Capacity 1                                                                                                                             | 3 x 6mm2                                                                                              |                                                                                                                                                                                  |
| Terminal Capacity 2                                                                                                                             | 2 x 10mm2                                                                                             |                                                                                                                                                                                  |
| Terminal Capacity 3                                                                                                                             | 1 x 16mm2                                                                                             |                                                                                                                                                                                  |
| Earth Terminal Capacity 1                                                                                                                       | 3 x 6mm2                                                                                              |                                                                                                                                                                                  |
| Earth Terminal Capacity 2                                                                                                                       | 2 x 10mm2                                                                                             |                                                                                                                                                                                  |
| Earth Terminal Capacity 3                                                                                                                       | 1 x 16mm2                                                                                             |                                                                                                                                                                                  |
| Product Class 1                                                                                                                                 | Must be earthed                                                                                       |                                                                                                                                                                                  |
| Ambient Operating Temperature                                                                                                                   | -5° to +40°C                                                                                          |                                                                                                                                                                                  |
| Recommended Location                                                                                                                            | Internal Use Only                                                                                     |                                                                                                                                                                                  |
| Maximum Installation Altitude                                                                                                                   | 2000m                                                                                                 |                                                                                                                                                                                  |
| Standard/Approval                                                                                                                               | BS 4177                                                                                               |                                                                                                                                                                                  |
| Patents and Trademarks                                                                                                                          | Cheriton is a Registered Trade Mark No. 2344779                                                       |                                                                                                                                                                                  |
| All products listed conform to current British or<br>European standard and the product information is<br>correct at the time of going to press. | All accessories are manufactured under an accredited BS EN ISO 9001 : 2015 Quality Management System. | It is the policy of the company to improve products as part of our development programme.  Therefore, we reserve the right to alter designs and dimensions without prior notice. |
| ·                                                                                                                                               | 1                                                                                                     | 1                                                                                                                                                                                |