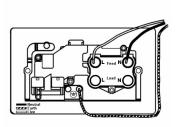

## 9245SS1BL-B

Cheriton Victorian Polished Brass 45A Double Pole Rocker + Neon + 13A Switched Socket Red+Black/Black

Item Image

| Primary Range                                                                                                                                   | Cheriton                                                                                              |                                                                                                                                                                                  |
|-------------------------------------------------------------------------------------------------------------------------------------------------|-------------------------------------------------------------------------------------------------------|----------------------------------------------------------------------------------------------------------------------------------------------------------------------------------|
| Insert Type                                                                                                                                     | 45A Double Pole Red Rocker + Neon + 13A Switched Socket                                               |                                                                                                                                                                                  |
| Plate Finish                                                                                                                                    | Cheriton Victorian Box Polished Brass                                                                 |                                                                                                                                                                                  |
| Insert Colour                                                                                                                                   | Red+Black/Black                                                                                       |                                                                                                                                                                                  |
| EAN13 Barcode                                                                                                                                   | 5017503371709                                                                                         |                                                                                                                                                                                  |
| Dimensions (Nominal)                                                                                                                            | Double: Height = 86.5mm Width = 146.0mm Depth = 7.5mm                                                 |                                                                                                                                                                                  |
| Fixing Hole Centres                                                                                                                             | Box Fixing = 120.6mm Grid Fixing = N/A                                                                |                                                                                                                                                                                  |
| Minimum Wall Box Depth                                                                                                                          | 35mm                                                                                                  |                                                                                                                                                                                  |
| Switched Poles                                                                                                                                  | Double                                                                                                |                                                                                                                                                                                  |
| Current Rating                                                                                                                                  | Switch 45 Amp Socket 13 Amp                                                                           |                                                                                                                                                                                  |
| Voltage                                                                                                                                         | 220/250V AC                                                                                           |                                                                                                                                                                                  |
| Maximum Load                                                                                                                                    | Switch 45 Amp Socket 13                                                                               |                                                                                                                                                                                  |
| Mains Frequency                                                                                                                                 | 50Hz                                                                                                  |                                                                                                                                                                                  |
| IP Rating                                                                                                                                       | IP2XD                                                                                                 |                                                                                                                                                                                  |
| Contact Gap Minimum                                                                                                                             | 3mm                                                                                                   |                                                                                                                                                                                  |
| Terminal Capacity 1                                                                                                                             | 3 x 6mm2                                                                                              |                                                                                                                                                                                  |
| Terminal Capacity 2                                                                                                                             | 2 x 10mm2                                                                                             |                                                                                                                                                                                  |
| Terminal Capacity 3                                                                                                                             | 1 x 16mm2                                                                                             |                                                                                                                                                                                  |
| Earth Terminal Capacity 1                                                                                                                       | 3 x 6mm2                                                                                              |                                                                                                                                                                                  |
| Earth Terminal Capacity 2                                                                                                                       | 2 x 10mm2                                                                                             |                                                                                                                                                                                  |
| Earth Terminal Capacity 3                                                                                                                       | 1 x 16mm2                                                                                             |                                                                                                                                                                                  |
| Product Class 1                                                                                                                                 | Must be earthed                                                                                       |                                                                                                                                                                                  |
| Ambient Operating Temperature                                                                                                                   | -5° to +40°C                                                                                          |                                                                                                                                                                                  |
| Recommended Location                                                                                                                            | Internal Use Only                                                                                     |                                                                                                                                                                                  |
| Maximum Installation Altitude                                                                                                                   | 2000m                                                                                                 |                                                                                                                                                                                  |
| Standard/Approval                                                                                                                               | BS 4177                                                                                               |                                                                                                                                                                                  |
| Patents and Trademarks                                                                                                                          | Cheriton is a Registered Trade Mark No. 2344779                                                       |                                                                                                                                                                                  |
| All products listed conform to current British or<br>European standard and the product information is<br>correct at the time of going to press. | All accessories are manufactured under an accredited BS EN ISO 9001 : 2015 Quality Management System. | It is the policy of the company to improve products as part of our development programme.  Therefore, we reserve the right to alter designs and dimensions without prior notice. |
| ·                                                                                                                                               | 1                                                                                                     | 1                                                                                                                                                                                |