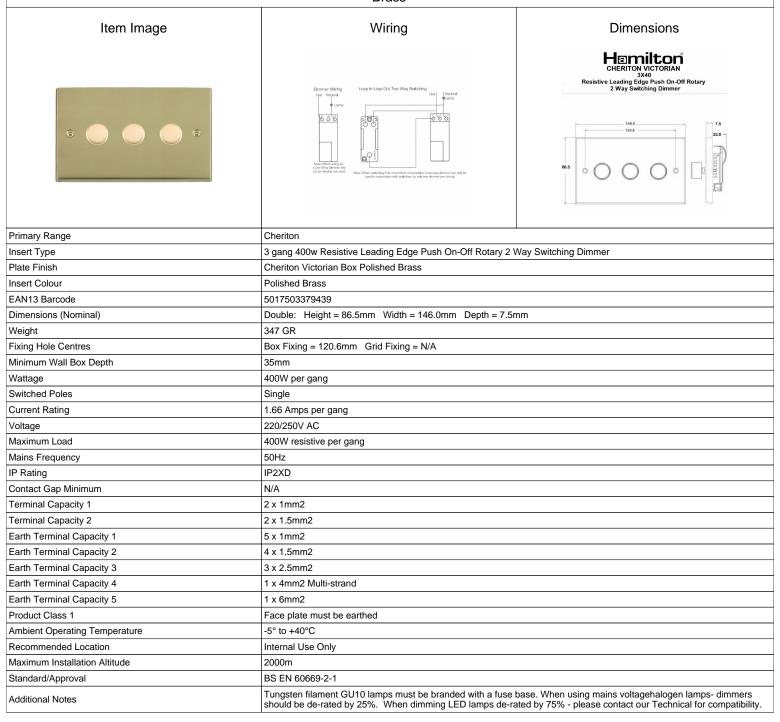

## 923X40

Cheriton Victorian Polished Brass 3x400W Resistive Leading Edge Push On-Off Rotary 2 Way Switching Dimmers Polished Brass

SL

making connections beautifully

Wiring Accessories • Circuit Protection • Smart Lighting Control & Multi-room Audio

## 923X40

Cheriton Victorian Polished Brass 3x400W Resistive Leading Edge Push On-Off Rotary 2 Way Switching Dimmers Polished Brass

|  | Diaco                                                                                                                                           |                                                                                                               |                                                                                                                                                                                          |
|--|-------------------------------------------------------------------------------------------------------------------------------------------------|---------------------------------------------------------------------------------------------------------------|------------------------------------------------------------------------------------------------------------------------------------------------------------------------------------------|
|  | Patents and Trademarks                                                                                                                          | Cheriton is a Registered Trade Mark No. 2344779                                                               |                                                                                                                                                                                          |
|  | All products listed conform to current British or<br>European standard and the product information is<br>correct at the time of going to press. | All accessories are manufactured under an accredited BS EN ISO 9001 : 2015 Quality Management System.         | It is the policy of the company to improve products<br>as part of our development programme.<br>Therefore, we reserve the right to alter designs<br>and dimensions without prior notice. |
|  | Illustrations and diagrams are reproduced within the limitations of reproduction and printing process and are not binding.                      | Due to manufacturing processes we cannot guarantee an exact colour match and shadings of of certain finishes. | Correct as at 12 October 2018 04:41 PM E&OE                                                                                                                                              |