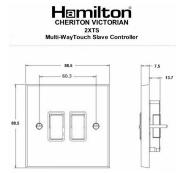

## 922XTSPB-B

Cheriton Victorian Polished Brass 2 gang Multi-Way Touch Slave Controller Polished Brass/Black

Item Image

## Dimensions

| Primary Range                                                                                         | Cheriton                                                                                                                                                                                                                                                        |                                                                                           |
|-------------------------------------------------------------------------------------------------------|-----------------------------------------------------------------------------------------------------------------------------------------------------------------------------------------------------------------------------------------------------------------|-------------------------------------------------------------------------------------------|
| Insert Type                                                                                           | 2 gang Multi-Way Touch Slave Controller                                                                                                                                                                                                                         |                                                                                           |
| Plate Finish                                                                                          | Cheriton Victorian GRID-IT Polished Brass                                                                                                                                                                                                                       |                                                                                           |
| Insert Colour                                                                                         | Polished Brass/Black                                                                                                                                                                                                                                            |                                                                                           |
| EAN13 Barcode                                                                                         | 5028690371434                                                                                                                                                                                                                                                   |                                                                                           |
| Dimensions (Nominal)                                                                                  | Single: Height = 88.5mm Width = 88.5mm Depth = 7.5mm                                                                                                                                                                                                            |                                                                                           |
| Fixing Hole Centres                                                                                   | Box Fixing = 60.3mm Grid Fixing = 49.2mm                                                                                                                                                                                                                        |                                                                                           |
| Minimum Wall Box Depth                                                                                | 35mm                                                                                                                                                                                                                                                            |                                                                                           |
| Wattage                                                                                               | The same as Touch Master or Ceiling Dimmer                                                                                                                                                                                                                      |                                                                                           |
| Switched Poles                                                                                        | N/A                                                                                                                                                                                                                                                             |                                                                                           |
| Current Rating                                                                                        | The same as Touch Master or Ceiling Dimmer                                                                                                                                                                                                                      |                                                                                           |
| Voltage                                                                                               | 220/250V AC                                                                                                                                                                                                                                                     |                                                                                           |
| Maximum Load                                                                                          | The same as Touch Master                                                                                                                                                                                                                                        |                                                                                           |
| Mains Frequency                                                                                       | 50Hz                                                                                                                                                                                                                                                            |                                                                                           |
| IP Rating                                                                                             | IP2XD                                                                                                                                                                                                                                                           |                                                                                           |
| Contact Gap Minimum                                                                                   | N/A                                                                                                                                                                                                                                                             |                                                                                           |
| Terminal Capacity 1                                                                                   | 2 x 1mm2                                                                                                                                                                                                                                                        |                                                                                           |
| Terminal Capacity 2                                                                                   | 2 x 1.5mm2                                                                                                                                                                                                                                                      |                                                                                           |
| Earth Terminal Capacity 1                                                                             | 5 x 1mm2                                                                                                                                                                                                                                                        |                                                                                           |
| Earth Terminal Capacity 2                                                                             | 4 x 1.5mm2                                                                                                                                                                                                                                                      |                                                                                           |
| Earth Terminal Capacity 3                                                                             | 3 x 2.5mm2                                                                                                                                                                                                                                                      |                                                                                           |
| Earth Terminal Capacity 4                                                                             | 1 x 4mm2 Multi-strand                                                                                                                                                                                                                                           |                                                                                           |
| Earth Terminal Capacity 5                                                                             | 1 x 6mm2                                                                                                                                                                                                                                                        |                                                                                           |
| Product Class 1                                                                                       | Face plate must be earthed                                                                                                                                                                                                                                      |                                                                                           |
| Ambient Operating Temperature                                                                         | -5° to +40°C                                                                                                                                                                                                                                                    |                                                                                           |
| Recommended Location                                                                                  | Internal Use Only                                                                                                                                                                                                                                               |                                                                                           |
| Maximum Installation Altitude                                                                         | 2000m                                                                                                                                                                                                                                                           |                                                                                           |
| Standard/Approval                                                                                     | BS EN 60669-2-1                                                                                                                                                                                                                                                 |                                                                                           |
| Additional Notes                                                                                      | Tungsten filament GU10 lamps must be branded with a fuse base. When using mains voltagehalogen lamps- dimmers should be de-rated by 25%. When using mains voltage halogen load transformer - maximum rating is 210VA. To only be used with Touch Master Dimmers |                                                                                           |
| Patents and Trademarks                                                                                | Cheriton is a Registered Trade Mark No. 2344779                                                                                                                                                                                                                 |                                                                                           |
| All products listed conform to current British or<br>European standard and the product information is | All accessories are manufactured under an accredited BS EN ISO 9001 : 2015 Quality Management System.                                                                                                                                                           | It is the policy of the company to improve products as part of our development programme. |