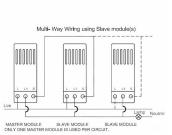

SL

## making connections beautifully

Wiring Accessories • Circuit Protection • Smart Lighting Control & Multi-room Audio

## 922XTSPB-B

Cheriton Victorian Polished Brass 2 gang Multi-Way Touch Slave Controller Polished Brass/Black

Item Image

## Wiring



## Dimensions



| Primary Range                                                                                         | Cheriton                                                                                                                                                                                                                                                        |                                                                                           |
|-------------------------------------------------------------------------------------------------------|----------------------------------------------------------------------------------------------------------------------------------------------------------------------------------------------------------------------------