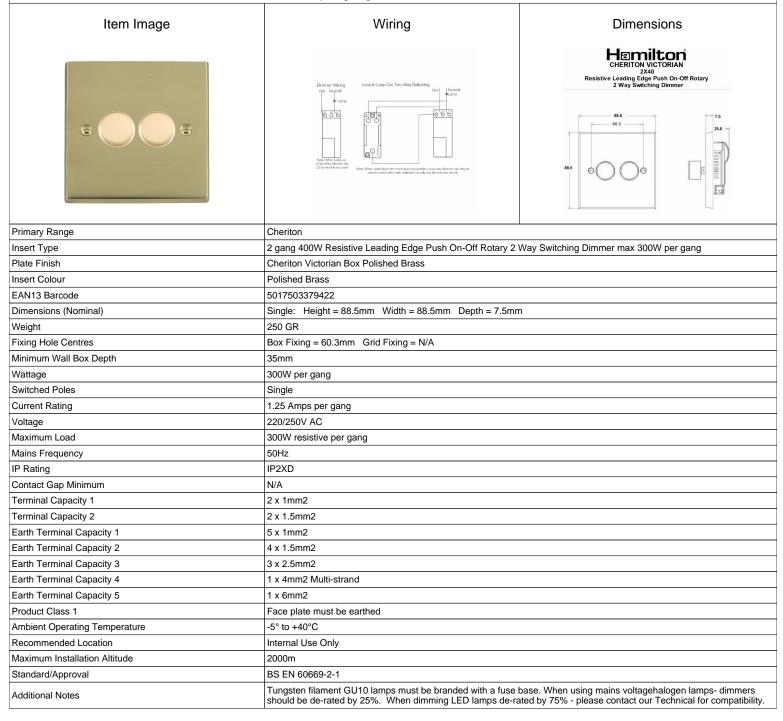

## 922X40

Cheriton Victorian Polished Brass 2x400W Resistive Leading Edge Push On-Off Rotary 2 Way Switching Dimmers max 300W per gang Polished Brass

SL

making connections beautifully

Wiring Accessories • Circuit Protection • Smart Lighting Control & Multi-room Audio

## 922X40

Cheriton Victorian Polished Brass 2x400W Resistive Leading Edge Push On-Off Rotary 2 Way Switching Dimmers max 300W per gang Polished Brass

| per gang Polished Brass                                                                                                                         |                                                                                                               |                                                                                                                                                                                  |
|-------------------------------------------------------------------------------------------------------------------------------------------------|---------------------------------------------------------------------------------------------------------------|----------------------------------------------------------------------------------------------------------------------------------------------------------------------------------|
| Patents and Trademarks                                                                                                                          | Cheriton is a Registered Trade Mark No. 2344779                                                               |                                                                                                                                                                                  |
| All products listed conform to current British or<br>European standard and the product information is<br>correct at the time of going to press. | All accessories are manufactured under an accredited BS EN ISO 9001 : 2015 Quality Management System.         | It is the policy of the company to improve products as part of our development programme.  Therefore, we reserve the right to alter designs and dimensions without prior notice. |
| Illustrations and diagrams are reproduced within the limitations of reproduction and printing process and are not binding.                      | Due to manufacturing processes we cannot guarantee an exact colour match and shadings of of certain finishes. | Correct as at 12 October 2018 04:41 PM<br>E&OE                                                                                                                                   |