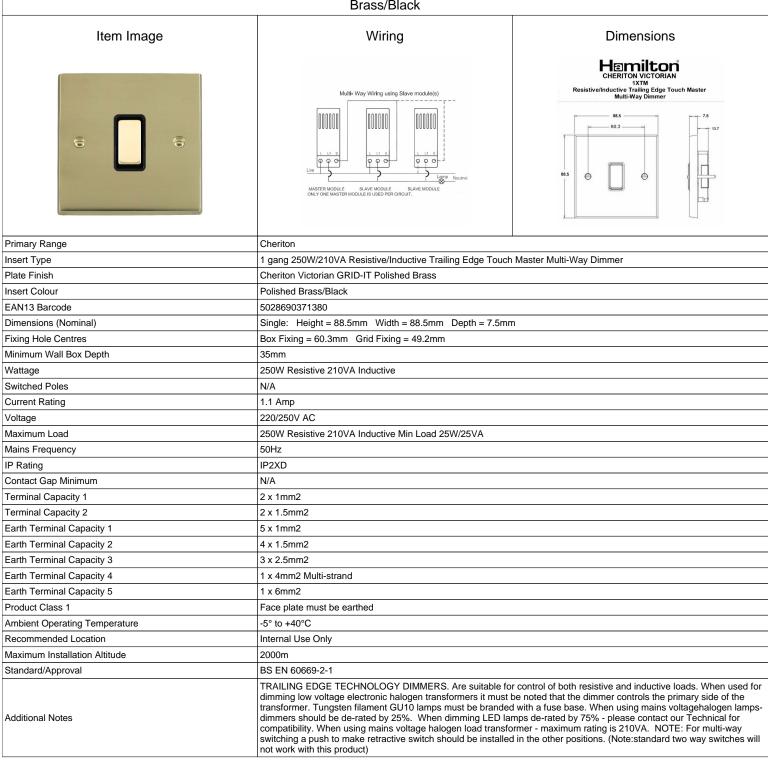

## **921XTMPB-B**

Cheriton Victorian Polished Brass 1x250W/210VA Resistive/Inductive Trailing Edge Touch Master Multi-Way Dimmer Polished Brass/Black

SL

making connections beautifully

Wiring Accessories • Circuit Protection • Smart Lighting Control & Multi-room Audio

## **921XTMPB-B**

Cheriton Victorian Polished Brass 1x250W/210VA Resistive/Inductive Trailing Edge Touch Master Multi-Way Dimmer Polished Brass/Black

| Brass/Black                                                                                                                                     |                                                                                                               |                                                                                                                                                                                 |
|-------------------------------------------------------------------------------------------------------------------------------------------------|---------------------------------------------------------------------------------------------------------------|---------------------------------------------------------------------------------------------------------------------------------------------------------------------------------|
| Patents and Trademarks                                                                                                                          | Cheriton is a Registered Trade Mark No. 2344779                                                               |                                                                                                                                                                                 |
| All products listed conform to current British or<br>European standard and the product information is<br>correct at the time of going to press. | All accessories are manufactured under an accredited BS EN ISO 9001 : 2015 Quality Management System.         | It is the policy of the company to improve products as part of our development programme. Therefore, we reserve the right to alter designs and dimensions without prior notice. |
| Illustrations and diagrams are reproduced within the limitations of reproduction and printing process and are not binding.                      | Due to manufacturing processes we cannot guarantee an exact colour match and shadings of of certain finishes. | Correct as at 12 October 2018 04:41 PM<br>E&OE                                                                                                                                  |