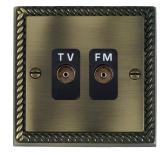

## 91TVFMB

Cheriton Georgian Antique Brass Isolated TV/FM Diplexer 1in/2out Black