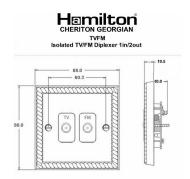

## 91TVFMB

Cheriton Georgian Antique Brass Isolated TV/FM Diplexer 1in/2out Black

## **Dimensions**

| Primary Range                                                                                                                                   | Cheriton                                                                                                      |                                                                                                                                                                                  |
|-------------------------------------------------------------------------------------------------------------------------------------------------|---------------------------------------------------------------------------------------------------------------|----------------------------------------------------------------------------------------------------------------------------------------------------------------------------------|
| Insert Type                                                                                                                                     | Isolated TV/FM Diplexer 1in/2out                                                                              |                                                                                                                                                                                  |
| Plate Finish                                                                                                                                    | Cheriton Georgian Box Antique Brass                                                                           |                                                                                                                                                                                  |
| Insert Colour                                                                                                                                   | Black                                                                                                         |                                                                                                                                                                                  |
| EAN13 Barcode                                                                                                                                   | 5017503361632                                                                                                 |                                                                                                                                                                                  |
| Dimensions (Nominal)                                                                                                                            | Single: Height = 88.0mm Width = 88.0mm Depth = 10.5mm                                                         |                                                                                                                                                                                  |
| Fixing Hole Centres                                                                                                                             | Box Fixing = 60.3mm Grid Fixing = N/A                                                                         |                                                                                                                                                                                  |
| Minimum Wall Box Depth                                                                                                                          | 25mm                                                                                                          |                                                                                                                                                                                  |
| Switched Poles                                                                                                                                  | N/A                                                                                                           |                                                                                                                                                                                  |
| IP Rating                                                                                                                                       | IP2XD                                                                                                         |                                                                                                                                                                                  |
| Contact Gap Minimum                                                                                                                             | N/A                                                                                                           |                                                                                                                                                                                  |
| Earth Terminal Capacity 1                                                                                                                       | 5 x 1mm2                                                                                                      |                                                                                                                                                                                  |
| Earth Terminal Capacity 2                                                                                                                       | 4 x 1.5mm2                                                                                                    |                                                                                                                                                                                  |
| Earth Terminal Capacity 3                                                                                                                       | 3 x 2.5mm2                                                                                                    |                                                                                                                                                                                  |
| Earth Terminal Capacity 4                                                                                                                       | 1 x 4mm2 Multi-strand                                                                                         |                                                                                                                                                                                  |
| Earth Terminal Capacity 5                                                                                                                       | 1 x 6mm2                                                                                                      |                                                                                                                                                                                  |
| Product Class 1                                                                                                                                 | Must be earthed (ref BS7671 415.2.1)                                                                          |                                                                                                                                                                                  |
| Ambient Operating Temperature                                                                                                                   | -5° to +40°C                                                                                                  |                                                                                                                                                                                  |
| Recommended Location                                                                                                                            | Internal Use Only                                                                                             |                                                                                                                                                                                  |
| Maximum Installation Altitude                                                                                                                   | 2000m                                                                                                         |                                                                                                                                                                                  |
| Patents and Trademarks                                                                                                                          | Cheriton is a Registered Trade Mark No. 2344779                                                               |                                                                                                                                                                                  |
| All products listed conform to current British or<br>European standard and the product information is<br>correct at the time of going to press. | All accessories are manufactured under an accredited BS EN ISO 9001 : 2015 Quality Management System.         | It is the policy of the company to improve products as part of our development programme.  Therefore, we reserve the right to alter designs and dimensions without prior notice. |
| Illustrations and diagrams are reproduced within<br>the limitations of reproduction and printing<br>process and are not binding.                | Due to manufacturing processes we cannot guarantee an exact colour match and shadings of of certain finishes. | Correct as at 12 October 2018 04:41 PM<br>E&OE                                                                                                                                   |