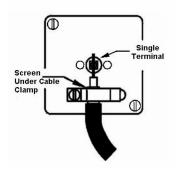

## **Dimensions**

| Primary Range                                                                                                                                   | Cheriton                                                                                                      |                                                                                                                                                                                  |
|-------------------------------------------------------------------------------------------------------------------------------------------------|---------------------------------------------------------------------------------------------------------------|----------------------------------------------------------------------------------------------------------------------------------------------------------------------------------|
| Insert Type                                                                                                                                     | Isolated TV/FM Diplexer 1in/2out                                                                              |                                                                                                                                                                                  |
| Plate Finish                                                                                                                                    | Cheriton Georgian Box Antique Brass                                                                           |                                                                                                                                                                                  |
| Insert Colour                                                                                                                                   | Black                                                                                                         |                                                                                                                                                                                  |
| EAN13 Barcode                                                                                                                                   | 5017503361632                                                                                                 |                                                                                                                                                                                  |
| Dimensions (Nominal)                                                                                                                            | Single: Height = 88.0mm Width = 88.0mm Depth = 10.5mm                                                         |                                                                                                                                                                                  |
| Fixing Hole Centres                                                                                                                             | Box Fixing = 60.3mm Grid Fixing = N/A                                                                         |                                                                                                                                                                                  |
| Minimum Wall Box Depth                                                                                                                          | 25mm                                                                                                          |                                                                                                                                                                                  |
| Switched Poles                                                                                                                                  | N/A                                                                                                           |                                                                                                                                                                                  |
| IP Rating                                                                                                                                       | IP2XD                                                                                                         |                                                                                                                                                                                  |
| Contact Gap Minimum                                                                                                                             | N/A                                                                                                           |                                                                                                                                                                                  |
| Earth Terminal Capacity 1                                                                                                                       | 5 x 1mm2                                                                                                      |                                                                                                                                                                                  |
| Earth Terminal Capacity 2                                                                                                                       | 4 x 1.5mm2                                                                                                    |                                                                                                                                                                                  |
| Earth Terminal Capacity 3                                                                                                                       | 3 x 2.5mm2                                                                                                    |                                                                                                                                                                                  |
| Earth Terminal Capacity 4                                                                                                                       | 1 x 4mm2 Multi-strand                                                                                         |                                                                                                                                                                                  |
| Earth Terminal Capacity 5                                                                                                                       | 1 x 6mm2                                                                                                      |                                                                                                                                                                                  |
| Product Class 1                                                                                                                                 | Must be earthed (ref BS7671 415.2.1)                                                                          |                                                                                                                                                                                  |
| Ambient Operating Temperature                                                                                                                   | -5° to +40°C                                                                                                  |                                                                                                                                                                                  |
| Recommended Location                                                                                                                            | Internal Use Only                                                                                             |                                                                                                                                                                                  |
| Maximum Installation Altitude                                                                                                                   | 2000m                                                                                                         |                                                                                                                                                                                  |
| Patents and Trademarks                                                                                                                          | Cheriton is a Registered Trade Mark No. 2344779                                                               |                                                                                                                                                                                  |
| All products listed conform to current British or<br>European standard and the product information is<br>correct at the time of going to press. | All accessories are manufactured under an accredited BS EN ISO 9001 : 2015 Quality Management System.         | It is the policy of the company to improve products as part of our development programme.  Therefore, we reserve the right to alter designs and dimensions without prior notice. |
| Illustrations and diagrams are reproduced within<br>the limitations of reproduction and printing<br>process and are not binding.                | Due to manufacturing processes we cannot guarantee an exact colour match and shadings of of certain finishes. | Correct as at 12 October 2018 04:41 PM<br>E&OE                                                                                                                                   |