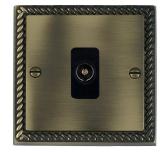

## **91TVB**

Cheriton Georgian Antique Brass 1 gang Non-Isolated Television 1in/1out Black