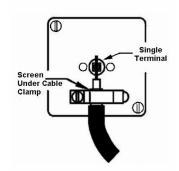

## **Dimensions**

| Primary Range                                                                                                                                   | Cheriton                                                                                                      |                                                                                                                                                                                          |
|-------------------------------------------------------------------------------------------------------------------------------------------------|---------------------------------------------------------------------------------------------------------------|------------------------------------------------------------------------------------------------------------------------------------------------------------------------------------------|
| Insert Type                                                                                                                                     | 1 gang Non-Isolated TV 1in/1out                                                                               |                                                                                                                                                                                          |
| Plate Finish                                                                                                                                    | Cheriton Georgian Box Antique Brass                                                                           |                                                                                                                                                                                          |
| Insert Colour                                                                                                                                   | Black                                                                                                         |                                                                                                                                                                                          |
| EAN13 Barcode                                                                                                                                   | 5017503361601                                                                                                 |                                                                                                                                                                                          |
| Dimensions (Nominal)                                                                                                                            | Single: Height = 88.0mm Width = 88.0mm Depth = 10.5mm                                                         |                                                                                                                                                                                          |
| Fixing Hole Centres                                                                                                                             | Box Fixing = 60.3mm Grid Fixing = N/A                                                                         |                                                                                                                                                                                          |
| Minimum Wall Box Depth                                                                                                                          | 25mm                                                                                                          |                                                                                                                                                                                          |
| Switched Poles                                                                                                                                  | N/A                                                                                                           |                                                                                                                                                                                          |
| IP Rating                                                                                                                                       | IP2XD                                                                                                         |                                                                                                                                                                                          |
| Contact Gap Minimum                                                                                                                             | N/A                                                                                                           |                                                                                                                                                                                          |
| Earth Terminal Capacity 1                                                                                                                       | 5 x 1mm2                                                                                                      |                                                                                                                                                                                          |
| Earth Terminal Capacity 2                                                                                                                       | 4 x 1.5mm2                                                                                                    |                                                                                                                                                                                          |
| Earth Terminal Capacity 3                                                                                                                       | 3 x 2.5mm2                                                                                                    |                                                                                                                                                                                          |
| Earth Terminal Capacity 4                                                                                                                       | 1 x 4mm2 Multi-strand                                                                                         |                                                                                                                                                                                          |
| Earth Terminal Capacity 5                                                                                                                       | 1 x 6mm2                                                                                                      |                                                                                                                                                                                          |
| Product Class 1                                                                                                                                 | Must be earthed (ref BS7671 415.2.1)                                                                          |                                                                                                                                                                                          |
| Ambient Operating Temperature                                                                                                                   | -5° to +40°C                                                                                                  |                                                                                                                                                                                          |
| Recommended Location                                                                                                                            | Internal Use Only                                                                                             |                                                                                                                                                                                          |
| Maximum Installation Altitude                                                                                                                   | 2000m                                                                                                         |                                                                                                                                                                                          |
| Patents and Trademarks                                                                                                                          | Cheriton is a Registered Trade Mark No. 2344779                                                               |                                                                                                                                                                                          |
| All products listed conform to current British or<br>European standard and the product information is<br>correct at the time of going to press. | All accessories are manufactured under an accredited BS EN ISO 9001 : 2015 Quality Management System.         | It is the policy of the company to improve products<br>as part of our development programme.<br>Therefore, we reserve the right to alter designs<br>and dimensions without prior notice. |
| Illustrations and diagrams are reproduced within the limitations of reproduction and printing process and are not binding.                      | Due to manufacturing processes we cannot guarantee an exact colour match and shadings of of certain finishes. | Correct as at 12 October 2018 04:41 PM<br>E&OE                                                                                                                                           |