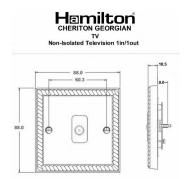

## **Dimensions**

| Primary Range                                                                                                                                   | Cheriton                                                                                                      |                                                                                                                                                                                          |
|-------------------------------------------------------------------------------------------------------------------------------------------------|---------------------------------------------------------------------------------------------------------------|------------------------------------------------------------------------------------------------------------------------------------------------------------------------------------------|
| Insert Type                                                                                                                                     | 1 gang Non-Isolated TV 1in/1out                                                                               |                                                                                                                                                                                          |
| Plate Finish                                                                                                                                    | Cheriton Georgian Box Antique Brass                                                                           |                                                                                                                                                                                          |
| Insert Colour                                                                                                                                   | Black                                                                                                         |                                                                                                                                                                                          |
| EAN13 Barcode                                                                                                                                   | 5017503361601                                                                                                 |                                                                                                                                                                                          |
| Dimensions (Nominal)                                                                                                                            | Single: Height = 88.0mm Width = 88.0mm Depth = 10.5mm                                                         |                                                                                                                                                                                          |
| Fixing Hole Centres                                                                                                                             | Box Fixing = 60.3mm Grid Fixing = N/A                                                                         |                                                                                                                                                                                          |
| Minimum Wall Box Depth                                                                                                                          | 25mm                                                                                                          |                                                                                                                                                                                          |
| Switched Poles                                                                                                                                  | N/A                                                                                                           |                                                                                                                                                                                          |
| IP Rating                                                                                                                                       | IP2XD                                                                                                         |                                                                                                                                                                                          |
| Contact Gap Minimum                                                                                                                             | N/A                                                                                                           |                                                                                                                                                                                          |
| Earth Terminal Capacity 1                                                                                                                       | 5 x 1mm2                                                                                                      |                                                                                                                                                                                          |
| Earth Terminal Capacity 2                                                                                                                       | 4 x 1.5mm2                                                                                                    |                                                                                                                                                                                          |
| Earth Terminal Capacity 3                                                                                                                       | 3 x 2.5mm2                                                                                                    |                                                                                                                                                                                          |
| Earth Terminal Capacity 4                                                                                                                       | 1 x 4mm2 Multi-strand                                                                                         |                                                                                                                                                                                          |
| Earth Terminal Capacity 5                                                                                                                       | 1 x 6mm2                                                                                                      |                                                                                                                                                                                          |
| Product Class 1                                                                                                                                 | Must be earthed (ref BS7671 415.2.1)                                                                          |                                                                                                                                                                                          |
| Ambient Operating Temperature                                                                                                                   | -5° to +40°C                                                                                                  |                                                                                                                                                                                          |
| Recommended Location                                                                                                                            | Internal Use Only                                                                                             |                                                                                                                                                                                          |
| Maximum Installation Altitude                                                                                                                   | 2000m                                                                                                         |                                                                                                                                                                                          |
| Patents and Trademarks                                                                                                                          | Cheriton is a Registered Trade Mark No. 2344779                                                               |                                                                                                                                                                                          |
| All products listed conform to current British or<br>European standard and the product information is<br>correct at the time of going to press. | All accessories are manufactured under an accredited BS EN ISO 9001 : 2015 Quality Management System.         | It is the policy of the company to improve products<br>as part of our development programme.<br>Therefore, we reserve the right to alter designs<br>and dimensions without prior notice. |
| Illustrations and diagrams are reproduced within the limitations of reproduction and printing process and are not binding.                      | Due to manufacturing processes we cannot guarantee an exact colour match and shadings of of certain finishes. | Correct as at 12 October 2018 04:41 PM<br>E&OE                                                                                                                                           |