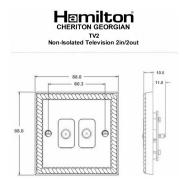

### Dimensions

| Primary Range                                                                                                                                   | Cheriton                                                                                                      |                                                                                                                                                                                  |
|-------------------------------------------------------------------------------------------------------------------------------------------------|---------------------------------------------------------------------------------------------------------------|----------------------------------------------------------------------------------------------------------------------------------------------------------------------------------|
| Insert Type                                                                                                                                     | 2 gang Non-Isolated TV 2in/2out                                                                               |                                                                                                                                                                                  |
| Plate Finish                                                                                                                                    | Cheriton Georgian Box Antique Brass                                                                           |                                                                                                                                                                                  |
| Insert Colour                                                                                                                                   | Black                                                                                                         |                                                                                                                                                                                  |
| EAN13 Barcode                                                                                                                                   | 5017503361618                                                                                                 |                                                                                                                                                                                  |
| Dimensions (Nominal)                                                                                                                            | Single: Height = 88.0mm Width = 88.0mm Depth = 10.5mm                                                         |                                                                                                                                                                                  |
| Fixing Hole Centres                                                                                                                             | Box Fixing = 60.3mm Grid Fixing = N/A                                                                         |                                                                                                                                                                                  |
| Minimum Wall Box Depth                                                                                                                          | 25mm                                                                                                          |                                                                                                                                                                                  |
| Switched Poles                                                                                                                                  | N/A                                                                                                           |                                                                                                                                                                                  |
| IP Rating                                                                                                                                       | IP2XD                                                                                                         |                                                                                                                                                                                  |
| Contact Gap Minimum                                                                                                                             | N/A                                                                                                           |                                                                                                                                                                                  |
| Earth Terminal Capacity 1                                                                                                                       | 5 x 1mm2                                                                                                      |                                                                                                                                                                                  |
| Earth Terminal Capacity 2                                                                                                                       | 4 x 1.5mm2                                                                                                    |                                                                                                                                                                                  |
| Earth Terminal Capacity 3                                                                                                                       | 3 x 2.5mm2                                                                                                    |                                                                                                                                                                                  |
| Earth Terminal Capacity 4                                                                                                                       | 1 x 4mm2 Multi-strand                                                                                         |                                                                                                                                                                                  |
| Earth Terminal Capacity 5                                                                                                                       | 1 x 6mm2                                                                                                      |                                                                                                                                                                                  |
| Product Class 1                                                                                                                                 | Must be earthed (ref BS7671 415.2.1)                                                                          |                                                                                                                                                                                  |
| Ambient Operating Temperature                                                                                                                   | -5° to +40°C                                                                                                  |                                                                                                                                                                                  |
| Recommended Location                                                                                                                            | Internal Use Only                                                                                             |                                                                                                                                                                                  |
| Maximum Installation Altitude                                                                                                                   | 2000m                                                                                                         |                                                                                                                                                                                  |
| Patents and Trademarks                                                                                                                          | Cheriton is a Registered Trade Mark No. 2344779                                                               |                                                                                                                                                                                  |
| All products listed conform to current British or<br>European standard and the product information is<br>correct at the time of going to press. | All accessories are manufactured under an accredited BS EN ISO 9001 : 2015 Quality Management System.         | It is the policy of the company to improve products as part of our development programme.  Therefore, we reserve the right to alter designs and dimensions without prior notice. |
| Illustrations and diagrams are reproduced within the limitations of reproduction and printing process and are not binding.                      | Due to manufacturing processes we cannot guarantee an exact colour match and shadings of of certain finishes. | Correct as at 12 October 2018 04:41 PM<br>E&OE                                                                                                                                   |