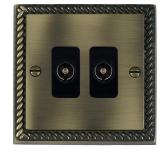

## 91TV2B

Cheriton Georgian Antique Brass 2 gang Non-Isolated Television 2in/2out Black

## Item Image