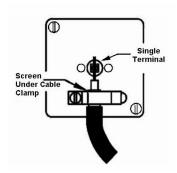

SL

# making connections beautifully

Wiring Accessories • Circuit Protection • Smart Lighting Control & Multi-room Audio

## 91TV2B

Cheriton Georgian Antique Brass 2 gang Non-Isolated Television 2in/2out Black

## Item Image



## Wiring



### Dimensions



| Primary Range                                                                                                                                   | Cheriton                                                                                                      |                                                                                                                                                                                  |
|-------------------------------------------------------------------------------------------------------------------------------------------------|---------------------------------------------------------------------------------------------------------------|----------------------------------------------------------------------------------