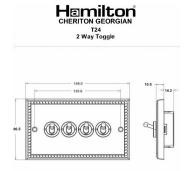

## 91T24

Cheriton Georgian Antique Brass 4 gang 20AX 2 Way Toggle Antique Brass

Item Image

Wiring

Dimensions

| Primary Range                                                                                                                                   | Cheriton                                                                                                      |                                                                                                                                                                                  |
|-------------------------------------------------------------------------------------------------------------------------------------------------|---------------------------------------------------------------------------------------------------------------|----------------------------------------------------------------------------------------------------------------------------------------------------------------------------------|
| Insert Type                                                                                                                                     | 4 gang 20AX 2 Way Toggle                                                                                      |                                                                                                                                                                                  |
| Plate Finish                                                                                                                                    | Cheriton Georgian Box Antique Brass                                                                           |                                                                                                                                                                                  |
| Insert Colour                                                                                                                                   | Antique Brass                                                                                                 |                                                                                                                                                                                  |
| EAN13 Barcode                                                                                                                                   | 5028690362883                                                                                                 |                                                                                                                                                                                  |
| Dimensions (Nominal)                                                                                                                            | Double: Height = 86.5mm Width = 146.0mm Depth = 10.5mm                                                        |                                                                                                                                                                                  |
| Fixing Hole Centres                                                                                                                             | Box Fixing = 120.6mm Grid Fixing = N/A                                                                        |                                                                                                                                                                                  |
| Minimum Wall Box Depth                                                                                                                          | 25mm                                                                                                          |                                                                                                                                                                                  |
| Switched Poles                                                                                                                                  | Single                                                                                                        |                                                                                                                                                                                  |
| Current Rating                                                                                                                                  | 20AX                                                                                                          |                                                                                                                                                                                  |
| Voltage                                                                                                                                         | 220/250V AC                                                                                                   |                                                                                                                                                                                  |
| Maximum Load                                                                                                                                    | 20 Amp inductive                                                                                              |                                                                                                                                                                                  |
| Mains Frequency                                                                                                                                 | 50Hz                                                                                                          |                                                                                                                                                                                  |
| IP Rating                                                                                                                                       | IP2XD                                                                                                         |                                                                                                                                                                                  |
| Contact Gap Minimum                                                                                                                             | 3mm                                                                                                           |                                                                                                                                                                                  |
| Terminal Capacity 1                                                                                                                             | 5 x 1mm2                                                                                                      |                                                                                                                                                                                  |
| Terminal Capacity 2                                                                                                                             | 4 x 1.5mm2                                                                                                    |                                                                                                                                                                                  |
| Terminal Capacity 3                                                                                                                             | 2 x 2.5mm2                                                                                                    |                                                                                                                                                                                  |
| Terminal Capacity 4                                                                                                                             | 2 x 4mm2 Multi-strand                                                                                         |                                                                                                                                                                                  |
| Terminal Capacity 5                                                                                                                             | 1 x 6mm2                                                                                                      |                                                                                                                                                                                  |
| Earth Terminal Capacity 1                                                                                                                       | 6 x 1mm2                                                                                                      |                                                                                                                                                                                  |
| Earth Terminal Capacity 2                                                                                                                       | 5 x 1.5mm2                                                                                                    |                                                                                                                                                                                  |
| Earth Terminal Capacity 3                                                                                                                       | 3 x 2.5mm2                                                                                                    |                                                                                                                                                                                  |
| Earth Terminal Capacity 4                                                                                                                       | 2 x 4mm2 Multi-strand                                                                                         |                                                                                                                                                                                  |
| Earth Terminal Capacity 5                                                                                                                       | 1 x 6mm2                                                                                                      |                                                                                                                                                                                  |
| Product Class 1                                                                                                                                 | Must be earthed                                                                                               |                                                                                                                                                                                  |
| Ambient Operating Temperature                                                                                                                   | -5° to +40°C                                                                                                  |                                                                                                                                                                                  |
| Recommended Location                                                                                                                            | Internal Use Only                                                                                             |                                                                                                                                                                                  |
| Maximum Installation Altitude                                                                                                                   | 2000m                                                                                                         |                                                                                                                                                                                  |
| Standard/Approval                                                                                                                               | BS EN 60669-1                                                                                                 |                                                                                                                                                                                  |
| Patents and Trademarks                                                                                                                          | Cheriton is a Registered Trade Mark No. 2344779                                                               |                                                                                                                                                                                  |
| All products listed conform to current British or<br>European standard and the product information is<br>correct at the time of going to press. | All accessories are manufactured under an accredited BS EN ISO 9001 : 2015 Quality Management System.         | It is the policy of the company to improve products as part of our development programme.  Therefore, we reserve the right to alter designs and dimensions without prior notice. |
| Illustrations and diagrams are reproduced within the limitations of reproduction and printing                                                   | Due to manufacturing processes we cannot guarantee an exact colour match and shadings of of certain finishers | Correct as at 12 October 2018 04:41 PM<br>E&OE                                                                                                                                   |