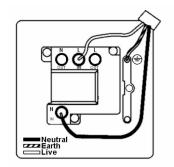

## 91SPNCAB-B

Cheriton Georgian Antique Brass 1 gang 13A Double Pole Fused Spur and Neon and Cable Outlet Antique Brass/Black

Item Image

Wiring

Dimensions

Hemiton
CHERITON GEORGIAN
SPNC
Switched Spur & Neon & Cable Outlet