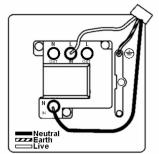

## **Dimensions**

| (A1100000000000000000000000000000000000                                                                                                         | □ Līve                                                                                                    | Emmanand                                                                                                                                                                         |
|-------------------------------------------------------------------------------------------------------------------------------------------------|-----------------------------------------------------------------------------------------------------------|----------------------------------------------------------------------------------------------------------------------------------------------------------------------------------|
| Primary Range                                                                                                                                   | Cheriton                                                                                                  |                                                                                                                                                                                  |
| Insert Type                                                                                                                                     | 1 gang 13A Double Pole Fused Spur + Neon                                                                  |                                                                                                                                                                                  |
| Plate Finish                                                                                                                                    | Cheriton Georgian Box Antique Brass                                                                       |                                                                                                                                                                                  |
| Insert Colour                                                                                                                                   | Black/Black                                                                                               |                                                                                                                                                                                  |
| EAN13 Barcode                                                                                                                                   | 5017503361922                                                                                             |                                                                                                                                                                                  |
| Dimensions (Nominal)                                                                                                                            | Single: Height = 88.0mm Width = 88.0mm Depth = 10.5mm                                                     |                                                                                                                                                                                  |
| Fixing Hole Centres                                                                                                                             | Box Fixing = 60.3mm Grid Fixing = N/A                                                                     |                                                                                                                                                                                  |
| Minimum Wall Box Depth                                                                                                                          | 35mm                                                                                                      |                                                                                                                                                                                  |
| Switched Poles                                                                                                                                  | Double                                                                                                    |                                                                                                                                                                                  |
| Current Rating                                                                                                                                  | 13 Amp                                                                                                    |                                                                                                                                                                                  |
| Voltage                                                                                                                                         | 220/250V AC                                                                                               |                                                                                                                                                                                  |
| Maximum Load                                                                                                                                    | 13 Amp                                                                                                    |                                                                                                                                                                                  |
| Mains Frequency                                                                                                                                 | 50Hz                                                                                                      |                                                                                                                                                                                  |
| IP Rating                                                                                                                                       | IP2XD                                                                                                     |                                                                                                                                                                                  |
| Contact Gap Minimum                                                                                                                             | 3mm                                                                                                       |                                                                                                                                                                                  |
| Terminal Capacity 1                                                                                                                             | 3 x 2.5mm2                                                                                                |                                                                                                                                                                                  |
| Terminal Capacity 2                                                                                                                             | 2 x 4mm2 Multi Strand                                                                                     |                                                                                                                                                                                  |
| Terminal Capacity 3                                                                                                                             | 1 x 6mm2                                                                                                  |                                                                                                                                                                                  |
| Earth Terminal Capacity 1                                                                                                                       | 6 x 1mm2                                                                                                  |                                                                                                                                                                                  |
| Earth Terminal Capacity 2                                                                                                                       | 5 x 1.5mm2                                                                                                |                                                                                                                                                                                  |
| Earth Terminal Capacity 3                                                                                                                       | 3 x 2.5mm2                                                                                                |                                                                                                                                                                                  |
| Earth Terminal Capacity 4                                                                                                                       | 2 x 4mm2 Multi-strand                                                                                     |                                                                                                                                                                                  |
| Earth Terminal Capacity 5                                                                                                                       | 1 x 6mm2                                                                                                  |                                                                                                                                                                                  |
| Product Class 1                                                                                                                                 | Must be earthed                                                                                           |                                                                                                                                                                                  |
| Ambient Operating Temperature                                                                                                                   | -5° to +40°C                                                                                              |                                                                                                                                                                                  |
| Recommended Location                                                                                                                            | Internal Use Only                                                                                         |                                                                                                                                                                                  |
| Maximum Installation Altitude                                                                                                                   | 2000m                                                                                                     |                                                                                                                                                                                  |
| Standard/Approval                                                                                                                               | BS 1363-4                                                                                                 |                                                                                                                                                                                  |
| Patents and Trademarks                                                                                                                          | Cheriton is a Registered Trade Mark No. 2344779                                                           |                                                                                                                                                                                  |
| All products listed conform to current British or<br>European standard and the product information is<br>correct at the time of going to press. | All accessories are manufactured under an accredited BS EN ISO 9001 : 2015 Quality Management System.     | It is the policy of the company to improve products as part of our development programme.  Therefore, we reserve the right to alter designs and dimensions without prior notice. |
| Illustrations and diagrams are reproduced within the limitations of reproduction and printing                                                   | Due to manufacturing processes we cannot guarantee an exact colour match and shadings of contain finishes | Correct as at 12 October 2018 04:41 PM<br>E&OE                                                                                                                                   |