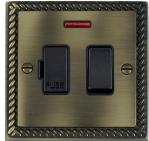

## 91SPNBL-B

Cheriton Georgian Antique Brass 1 gang 13A Double Pole Fused Spur and Neon Black/Black

## Item Image