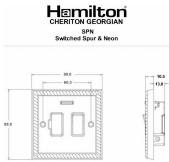

## **Dimensions**

| (A1100000000000000000000000000000000000                                                                                                         | □ Līve                                                                                                    | Emmanand                                                                                                                                                                         |
|-------------------------------------------------------------------------------------------------------------------------------------------------|-----------------------------------------------------------------------------------------------------------|----------------------------------------------------------------------------------------------------------------------------------------------------------------------------------|
| Primary Range                                                                                                                                   | Cheriton                                                                                                  |                                                                                                                                                                                  |
| Insert Type                                                                                                                                     | 1 gang 13A Double Pole Fused Spur + Neon                                                                  |                                                                                                                                                                                  |
| Plate Finish                                                                                                                                    | Cheriton Georgian Box Antique Brass                                                                       |                                                                                                                                                                                  |
| Insert Colour                                                                                                                                   | Black/Black                                                                                               |                                                                                                                                                                                  |
| EAN13 Barcode                                                                                                                                   | 5017503361922                                                                                             |                                                                                                                                                                                  |
| Dimensions (Nominal)                                                                                                                            | Single: Height = 88.0mm Width = 88.0mm Depth = 10.5mm                                                     |                                                                                                                                                                                  |
| Fixing Hole Centres                                                                                                                             | Box Fixing = 60.3mm Grid Fixing = N/A                                                                     |                                                                                                                                                                                  |
| Minimum Wall Box Depth                                                                                                                          | 35mm                                                                                                      |                                                                                                                                                                                  |
| Switched Poles                                                                                                                                  | Double                                                                                                    |                                                                                                                                                                                  |
| Current Rating                                                                                                                                  | 13 Amp                                                                                                    |                                                                                                                                                                                  |
| Voltage                                                                                                                                         | 220/250V AC                                                                                               |                                                                                                                                                                                  |
| Maximum Load                                                                                                                                    | 13 Amp                                                                                                    |                                                                                                                                                                                  |
| Mains Frequency                                                                                                                                 | 50Hz                                                                                                      |                                                                                                                                                                                  |
| IP Rating                                                                                                                                       | IP2XD                                                                                                     |                                                                                                                                                                                  |
| Contact Gap Minimum                                                                                                                             | 3mm                                                                                                       |                                                                                                                                                                                  |
| Terminal Capacity 1                                                                                                                             | 3 x 2.5mm2                                                                                                |                                                                                                                                                                                  |
| Terminal Capacity 2                                                                                                                             | 2 x 4mm2 Multi Strand                                                                                     |                                                                                                                                                                                  |
| Terminal Capacity 3                                                                                                                             | 1 x 6mm2                                                                                                  |                                                                                                                                                                                  |
| Earth Terminal Capacity 1                                                                                                                       | 6 x 1mm2                                                                                                  |                                                                                                                                                                                  |
| Earth Terminal Capacity 2                                                                                                                       | 5 x 1.5mm2                                                                                                |                                                                                                                                                                                  |
| Earth Terminal Capacity 3                                                                                                                       | 3 x 2.5mm2                                                                                                |                                                                                                                                                                                  |
| Earth Terminal Capacity 4                                                                                                                       | 2 x 4mm2 Multi-strand                                                                                     |                                                                                                                                                                                  |
| Earth Terminal Capacity 5                                                                                                                       | 1 x 6mm2                                                                                                  |                                                                                                                                                                                  |
| Product Class 1                                                                                                                                 | Must be earthed                                                                                           |                                                                                                                                                                                  |
| Ambient Operating Temperature                                                                                                                   | -5° to +40°C                                                                                              |                                                                                                                                                                                  |
| Recommended Location                                                                                                                            | Internal Use Only                                                                                         |                                                                                                                                                                                  |
| Maximum Installation Altitude                                                                                                                   | 2000m                                                                                                     |                                                                                                                                                                                  |
| Standard/Approval                                                                                                                               | BS 1363-4                                                                                                 |                                                                                                                                                                                  |
| Patents and Trademarks                                                                                                                          | Cheriton is a Registered Trade Mark No. 2344779                                                           |                                                                                                                                                                                  |
| All products listed conform to current British or<br>European standard and the product information is<br>correct at the time of going to press. | All accessories are manufactured under an accredited BS EN ISO 9001 : 2015 Quality Management System.     | It is the policy of the company to improve products as part of our development programme.  Therefore, we reserve the right to alter designs and dimensions without prior notice. |
| Illustrations and diagrams are reproduced within the limitations of reproduction and printing                                                   | Due to manufacturing processes we cannot guarantee an exact colour match and shadings of contain finishes | Correct as at 12 October 2018 04:41 PM<br>E&OE                                                                                                                                   |