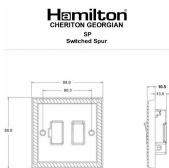

## Dimensions

|                                                                                                                                                 |                                                                                                               | [] Emmandel                                                                                                                                                                              |
|-------------------------------------------------------------------------------------------------------------------------------------------------|---------------------------------------------------------------------------------------------------------------|------------------------------------------------------------------------------------------------------------------------------------------------------------------------------------------|
| Primary Range                                                                                                                                   | Cheriton                                                                                                      |                                                                                                                                                                                          |
| Insert Type                                                                                                                                     | 1 gang 13A Double Pole Fused Spur                                                                             |                                                                                                                                                                                          |
| Plate Finish                                                                                                                                    | Cheriton Georgian Box Antique Brass                                                                           |                                                                                                                                                                                          |
| Insert Colour                                                                                                                                   | Antique Brass/Black                                                                                           |                                                                                                                                                                                          |
| EAN13 Barcode                                                                                                                                   | 5017503367900                                                                                                 |                                                                                                                                                                                          |
| Dimensions (Nominal)                                                                                                                            | Single: Height = 88.0mm Width = 88.0mm Depth = 10.5mm                                                         |                                                                                                                                                                                          |
| Weight                                                                                                                                          | 217 GR                                                                                                        |                                                                                                                                                                                          |
| Fixing Hole Centres                                                                                                                             | Box Fixing = 60.3mm Grid Fixing = N/A                                                                         |                                                                                                                                                                                          |
| Minimum Wall Box Depth                                                                                                                          | 35mm                                                                                                          |                                                                                                                                                                                          |
| Switched Poles                                                                                                                                  | Double                                                                                                        |                                                                                                                                                                                          |
| Current Rating                                                                                                                                  | 13 Amp                                                                                                        |                                                                                                                                                                                          |
| Voltage                                                                                                                                         | 220/250V AC                                                                                                   |                                                                                                                                                                                          |
| Maximum Load                                                                                                                                    | 13 Amp                                                                                                        |                                                                                                                                                                                          |
| Mains Frequency                                                                                                                                 | 50Hz                                                                                                          |                                                                                                                                                                                          |
| IP Rating                                                                                                                                       | IP2XD                                                                                                         |                                                                                                                                                                                          |
| Contact Gap Minimum                                                                                                                             | 3mm                                                                                                           |                                                                                                                                                                                          |
| Terminal Capacity 1                                                                                                                             | 3 x 2.5mm2                                                                                                    |                                                                                                                                                                                          |
| Terminal Capacity 2                                                                                                                             | 2 x 4mm2 Multi Strand                                                                                         |                                                                                                                                                                                          |
| Terminal Capacity 3                                                                                                                             | 1 x 6mm2                                                                                                      |                                                                                                                                                                                          |
| Earth Terminal Capacity 1                                                                                                                       | 6 x 1mm2                                                                                                      |                                                                                                                                                                                          |
| Earth Terminal Capacity 2                                                                                                                       | 5 x 1.5mm2                                                                                                    |                                                                                                                                                                                          |
| Earth Terminal Capacity 3                                                                                                                       | 3 x 2.5mm2                                                                                                    |                                                                                                                                                                                          |
| Earth Terminal Capacity 4                                                                                                                       | 2 x 4mm2 Multi-strand                                                                                         |                                                                                                                                                                                          |
| Earth Terminal Capacity 5                                                                                                                       | 1 x 6mm2                                                                                                      |                                                                                                                                                                                          |
| Product Class 1                                                                                                                                 | Must be earthed                                                                                               |                                                                                                                                                                                          |
| Ambient Operating Temperature                                                                                                                   | -5° to +40°C                                                                                                  |                                                                                                                                                                                          |
| Recommended Location                                                                                                                            | Internal Use Only                                                                                             |                                                                                                                                                                                          |
| Maximum Installation Altitude                                                                                                                   | 2000m                                                                                                         |                                                                                                                                                                                          |
| Standard/Approval                                                                                                                               | BS 1363-4                                                                                                     |                                                                                                                                                                                          |
| Patents and Trademarks                                                                                                                          | Cheriton is a Registered Trade Mark No. 2344779                                                               |                                                                                                                                                                                          |
| All products listed conform to current British or<br>European standard and the product information is<br>correct at the time of going to press. | All accessories are manufactured under an accredited BS EN ISO 9001 : 2015 Quality Management System.         | It is the policy of the company to improve products<br>as part of our development programme.<br>Therefore, we reserve the right to alter designs<br>and dimensions without prior notice. |
| Illustrations and diagrams are reproduced within the limitations of reproduction and printing process and are not binding.                      | Due to manufacturing processes we cannot guarantee an exact colour match and shadings of of certain finishes. | Correct as at 12 October 2018 04:41 PM<br>E&OE                                                                                                                                           |