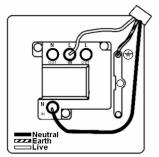

## Dimensions

|                                                                                                                                                 |                                                                                                               | [] Emmandel                                                                                                                                                                              |
|-------------------------------------------------------------------------------------------------------------------------------------------------|---------------------------------------------------------------------------------------------------------------|------------------------------------------------------------------------------------------------------------------------------------------------------------------------------------------|
| Primary Range                                                                                                                                   | Cheriton                                                                                                      |                                                                                                                                                                                          |
| Insert Type                                                                                                                                     | 1 gang 13A Double Pole Fused Spur                                                                             |                                                                                                                                                                                          |
| Plate Finish                                                                                                                                    | Cheriton Georgian Box Antique Brass                                                                           |                                                                                                                                                                                          |
| Insert Colour                                                                                                                                   | Antique Brass/Black                                                                                           |                                                                                                                                                                                          |
| EAN13 Barcode                                                                                                                                   | 5017503367900                                                                                                 |                                                                                                                                                                                          |
| Dimensions (Nominal)                                                                                                                            | Single: Height = 88.0mm Width = 88.0mm Depth = 10.5mm                                                         |                                                                                                                                                                                          |
| Weight                                                                                                                                          | 217 GR                                                                                                        |                                                                                                                                                                                          |
| Fixing Hole Centres                                                                                                                             | Box Fixing = 60.3mm Grid Fixing = N/A                                                                         |                                                                                                                                                                                          |
| Minimum Wall Box Depth                                                                                                                          | 35mm                                                                                                          |                                                                                                                                                                                          |
| Switched Poles                                                                                                                                  | Double                                                                                                        |                                                                                                                                                                                          |
| Current Rating                                                                                                                                  | 13 Amp                                                                                                        |                                                                                                                                                                                          |
| Voltage                                                                                                                                         | 220/250V AC                                                                                                   |                                                                                                                                                                                          |
| Maximum Load                                                                                                                                    | 13 Amp                                                                                                        |                                                                                                                                                                                          |
| Mains Frequency                                                                                                                                 | 50Hz                                                                                                          |                                                                                                                                                                                          |
| IP Rating                                                                                                                                       | IP2XD                                                                                                         |                                                                                                                                                                                          |
| Contact Gap Minimum                                                                                                                             | 3mm                                                                                                           |                                                                                                                                                                                          |
| Terminal Capacity 1                                                                                                                             | 3 x 2.5mm2                                                                                                    |                                                                                                                                                                                          |
| Terminal Capacity 2                                                                                                                             | 2 x 4mm2 Multi Strand                                                                                         |                                                                                                                                                                                          |
| Terminal Capacity 3                                                                                                                             | 1 x 6mm2                                                                                                      |                                                                                                                                                                                          |
| Earth Terminal Capacity 1                                                                                                                       | 6 x 1mm2                                                                                                      |                                                                                                                                                                                          |
| Earth Terminal Capacity 2                                                                                                                       | 5 x 1.5mm2                                                                                                    |                                                                                                                                                                                          |
| Earth Terminal Capacity 3                                                                                                                       | 3 x 2.5mm2                                                                                                    |                                                                                                                                                                                          |
| Earth Terminal Capacity 4                                                                                                                       | 2 x 4mm2 Multi-strand                                                                                         |                                                                                                                                                                                          |
| Earth Terminal Capacity 5                                                                                                                       | 1 x 6mm2                                                                                                      |                                                                                                                                                                                          |
| Product Class 1                                                                                                                                 | Must be earthed                                                                                               |                                                                                                                                                                                          |
| Ambient Operating Temperature                                                                                                                   | -5° to +40°C                                                                                                  |                                                                                                                                                                                          |
| Recommended Location                                                                                                                            | Internal Use Only                                                                                             |                                                                                                                                                                                          |
| Maximum Installation Altitude                                                                                                                   | 2000m                                                                                                         |                                                                                                                                                                                          |
| Standard/Approval                                                                                                                               | BS 1363-4                                                                                                     |                                                                                                                                                                                          |
| Patents and Trademarks                                                                                                                          | Cheriton is a Registered Trade Mark No. 2344779                                                               |                                                                                                                                                                                          |
| All products listed conform to current British or<br>European standard and the product information is<br>correct at the time of going to press. | All accessories are manufactured under an accredited BS EN ISO 9001 : 2015 Quality Management System.         | It is the policy of the company to improve products<br>as part of our development programme.<br>Therefore, we reserve the right to alter designs<br>and dimensions without prior notice. |
| Illustrations and diagrams are reproduced within the limitations of reproduction and printing process and are not binding.                      | Due to manufacturing processes we cannot guarantee an exact colour match and shadings of of certain finishes. | Correct as at 12 October 2018 04:41 PM<br>E&OE                                                                                                                                           |