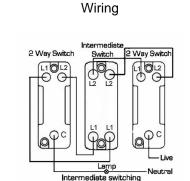

## 91R32AB-B

Cheriton Georgian Antique Brass 2 gang 10AX Intermediate Rocker Antique Brass/Black

Item Image

| Primary Range                                                                                                                                   | Cheriton                                                                                              |                                                                                                                                                                                 |
|-------------------------------------------------------------------------------------------------------------------------------------------------|-------------------------------------------------------------------------------------------------------|---------------------------------------------------------------------------------------------------------------------------------------------------------------------------------|
| Insert Type                                                                                                                                     | 2 gang 10AX Intermediate Rocker                                                                       |                                                                                                                                                                                 |
| Plate Finish                                                                                                                                    | Cheriton Georgian Box Antique Brass                                                                   |                                                                                                                                                                                 |
| Insert Colour                                                                                                                                   | Antique Brass/Black                                                                                   |                                                                                                                                                                                 |
| EAN13 Barcode                                                                                                                                   | 5017503367320                                                                                         |                                                                                                                                                                                 |
| Dimensions (Nominal)                                                                                                                            | Single: Height = 88.0mm Width = 88.0mm Depth = 10.5mm                                                 |                                                                                                                                                                                 |
| Fixing Hole Centres                                                                                                                             | Box Fixing = 60.3mm Grid Fixing = N/A                                                                 |                                                                                                                                                                                 |
| Minimum Wall Box Depth                                                                                                                          | 25mm                                                                                                  |                                                                                                                                                                                 |
| Switched Poles                                                                                                                                  | Single                                                                                                |                                                                                                                                                                                 |
| Current Rating                                                                                                                                  | 10AX                                                                                                  |                                                                                                                                                                                 |
| Voltage                                                                                                                                         | 220/250V AC                                                                                           |                                                                                                                                                                                 |
| Maximum Load                                                                                                                                    | 10 Amp inductive                                                                                      |                                                                                                                                                                                 |
| Mains Frequency                                                                                                                                 | 50Hz                                                                                                  |                                                                                                                                                                                 |
| IP Rating                                                                                                                                       | IP2XD                                                                                                 |                                                                                                                                                                                 |
| Contact Gap Minimum                                                                                                                             | 3mm                                                                                                   |                                                                                                                                                                                 |
| Terminal Capacity 1                                                                                                                             | 5 x 1mm2                                                                                              |                                                                                                                                                                                 |
| Terminal Capacity 2                                                                                                                             | 4 x 1.5mm2                                                                                            |                                                                                                                                                                                 |
| Terminal Capacity 3                                                                                                                             | 1 x 2.5mm2                                                                                            |                                                                                                                                                                                 |
| Terminal Capacity 4                                                                                                                             | 1 x 4mm2 Multi-strand                                                                                 |                                                                                                                                                                                 |
| Terminal Capacity 5                                                                                                                             | 1 x 6mm2                                                                                              |                                                                                                                                                                                 |
| Earth Terminal Capacity 1                                                                                                                       | 5 x 1mm2                                                                                              |                                                                                                                                                                                 |
| Earth Terminal Capacity 2                                                                                                                       | 4 x 1.5mm2                                                                                            |                                                                                                                                                                                 |
| Earth Terminal Capacity 3                                                                                                                       | 3 x 2.5mm2                                                                                            |                                                                                                                                                                                 |
| Earth Terminal Capacity 4                                                                                                                       | 1 x 4mm2 Multi-strand                                                                                 |                                                                                                                                                                                 |
| Earth Terminal Capacity 5                                                                                                                       | 1 x 6mm2                                                                                              |                                                                                                                                                                                 |
| Product Class 1                                                                                                                                 | Must be earthed                                                                                       |                                                                                                                                                                                 |
| Ambient Operating Temperature                                                                                                                   | -5° to +40°C                                                                                          |                                                                                                                                                                                 |
| Recommended Location                                                                                                                            | Internal Use Only                                                                                     |                                                                                                                                                                                 |
| Maximum Installation Altitude                                                                                                                   | 2000m                                                                                                 |                                                                                                                                                                                 |
| Standard/Approval                                                                                                                               | BS EN 60669-1                                                                                         |                                                                                                                                                                                 |
| Patents and Trademarks                                                                                                                          | Cheriton is a Registered Trade Mark No. 2344779                                                       |                                                                                                                                                                                 |
| All products listed conform to current British or<br>European standard and the product information is<br>correct at the time of going to press. | All accessories are manufactured under an accredited BS EN ISO 9001 : 2015 Quality Management System. | It is the policy of the company to improve products as part of our development programme. Therefore, we reserve the right to alter designs and dimensions without prior notice. |
| Illustrations and diagrams are reproduced within the limitations of reproduction and printing                                                   | Due to manufacturing processes we cannot guarantee an exact colour match and shadings of              | Correct as at 12 October 2018 04:41 PM<br>E&OE                                                                                                                                  |