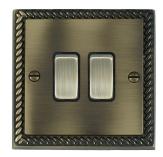

## 91R32AB-B

Cheriton Georgian Antique Brass 2 gang 10AX Intermediate Rocker Antique Brass/Black

Item Image

| Primary Range                                                                                                                                   | Cheriton                                                                                              |                                                                                                                                                                                 |
|-------------------------------------------------------------------------------------------------------------------------------------------------|-------------------------------------------------------------------------------------------------------|---------------------------------------------------------------------------------------------------------------------------------------------------------------------------------|
| Insert Type                                                                                                                                     | 2 gang 10AX Intermediate Rocker                                                                       |                                                                                                                                                                                 |
| Plate Finish                                                                                                                                    | Cheriton Georgian Box Antique Brass                                                                   |                                                                                                                                                                                 |
| Insert Colour                                                                                                                                   | Antique Brass/Black                                                                                   |                                                                                                                                                                                 |
| EAN13 Barcode                                                                                                                                   | 5017503367320                                                                                         |                                                                                                                                                                                 |
| Dimensions (Nominal)                                                                                                                            | Single: Height = 88.0mm Width = 88.0mm Depth = 10.5mm                                                 |                                                                                                                                                                                 |
| Fixing Hole Centres                                                                                                                             | Box Fixing = 60.3mm Grid Fixing = N/A                                                                 |                                                                                                                                                                                 |
| Minimum Wall Box Depth                                                                                                                          | 25mm                                                                                                  |                                                                                                                                                                                 |
| Switched Poles                                                                                                                                  | Single                                                                                                |                                                                                                                                                                                 |
| Current Rating                                                                                                                                  | 10AX                                                                                                  |                                                                                                                                                                                 |
| Voltage                                                                                                                                         | 220/250V AC                                                                                           |                                                                                                                                                                                 |
| Maximum Load                                                                                                                                    | 10 Amp inductive                                                                                      |                                                                                                                                                                                 |
| Mains Frequency                                                                                                                                 | 50Hz                                                                                                  |                                                                                                                                                                                 |
| IP Rating                                                                                                                                       | IP2XD                                                                                                 |                                                                                                                                                                                 |
| Contact Gap Minimum                                                                                                                             | 3mm                                                                                                   |                                                                                                                                                                                 |
| Terminal Capacity 1                                                                                                                             | 5 x 1mm2                                                                                              |                                                                                                                                                                                 |
| Terminal Capacity 2                                                                                                                             | 4 x 1.5mm2                                                                                            |                                                                                                                                                                                 |
| Terminal Capacity 3                                                                                                                             | 1 x 2.5mm2                                                                                            |                                                                                                                                                                                 |
| Terminal Capacity 4                                                                                                                             | 1 x 4mm2 Multi-strand                                                                                 |                                                                                                                                                                                 |
| Terminal Capacity 5                                                                                                                             | 1 x 6mm2                                                                                              |                                                                                                                                                                                 |
| Earth Terminal Capacity 1                                                                                                                       | 5 x 1mm2                                                                                              |                                                                                                                                                                                 |
| Earth Terminal Capacity 2                                                                                                                       | 4 x 1.5mm2                                                                                            |                                                                                                                                                                                 |
| Earth Terminal Capacity 3                                                                                                                       | 3 x 2.5mm2                                                                                            |                                                                                                                                                                                 |
| Earth Terminal Capacity 4                                                                                                                       | 1 x 4mm2 Multi-strand                                                                                 |                                                                                                                                                                                 |
| Earth Terminal Capacity 5                                                                                                                       | 1 x 6mm2                                                                                              |                                                                                                                                                                                 |
| Product Class 1                                                                                                                                 | Must be earthed                                                                                       |                                                                                                                                                                                 |
| Ambient Operating Temperature                                                                                                                   | -5° to +40°C                                                                                          |                                                                                                                                                                                 |
| Recommended Location                                                                                                                            | Internal Use Only                                                                                     |                                                                                                                                                                                 |
| Maximum Installation Altitude                                                                                                                   | 2000m                                                                                                 |                                                                                                                                                                                 |
| Standard/Approval                                                                                                                               | BS EN 60669-1                                                                                         |                                                                                                                                                                                 |
| Patents and Trademarks                                                                                                                          | Cheriton is a Registered Trade Mark No. 2344779                                                       |                                                                                                                                                                                 |
| All products listed conform to current British or<br>European standard and the product information is<br>correct at the time of going to press. | All accessories are manufactured under an accredited BS EN ISO 9001 : 2015 Quality Management System. | It is the policy of the company to improve products as part of our development programme. Therefore, we reserve the right to alter designs and dimensions without prior notice. |
| Illustrations and diagrams are reproduced within the limitations of reproduction and printing                                                   | Due to manufacturing processes we cannot guarantee an exact colour match and shadings of              | Correct as at 12 October 2018 04:41 PM<br>E&OE                                                                                                                                  |