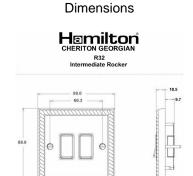

## 91R32AB-B

Cheriton Georgian Antique Brass 2 gang 10AX Intermediate Rocker Antique Brass/Black

Item Image

| Primary Range                                                                                                                                   | Cheriton                                                                                              |                                                                                                                                                                                 |
|-------------------------------------------------------------------------------------------------------------------------------------------------|-------------------------------------------------------------------------------------------------------|---------------------------------------------------------------------------------------------------------------------------------------------------------------------------------|
| Insert Type                                                                                                                                     | 2 gang 10AX Intermediate Rocker                                                                       |                                                                                                                                                                                 |
| Plate Finish                                                                                                                                    | Cheriton Georgian Box Antique Brass                                                                   |                                                                                                                                                                                 |
| Insert Colour                                                                                                                                   | Antique Brass/Black                                                                                   |                                                                                                                                                                                 |
| EAN13 Barcode                                                                                                                                   | 5017503367320                                                                                         |                                                                                                                                                                                 |
| Dimensions (Nominal)                                                                                                                            | Single: Height = 88.0mm Width = 88.0mm Depth = 10.5mm                                                 |                                                                                                                                                                                 |
| Fixing Hole Centres                                                                                                                             | Box Fixing = 60.3mm Grid Fixing = N/A                                                                 |                                                                                                                                                                                 |
| Minimum Wall Box Depth                                                                                                                          | 25mm                                                                                                  |                                                                                                                                                                                 |
| Switched Poles                                                                                                                                  | Single                                                                                                |                                                                                                                                                                                 |
| Current Rating                                                                                                                                  | 10AX                                                                                                  |                                                                                                                                                                                 |
| Voltage                                                                                                                                         | 220/250V AC                                                                                           |                                                                                                                                                                                 |
| Maximum Load                                                                                                                                    | 10 Amp inductive                                                                                      |                                                                                                                                                                                 |
| Mains Frequency                                                                                                                                 | 50Hz                                                                                                  |                                                                                                                                                                                 |
| IP Rating                                                                                                                                       | IP2XD                                                                                                 |                                                                                                                                                                                 |
| Contact Gap Minimum                                                                                                                             | 3mm                                                                                                   |                                                                                                                                                                                 |
| Terminal Capacity 1                                                                                                                             | 5 x 1mm2                                                                                              |                                                                                                                                                                                 |
| Terminal Capacity 2                                                                                                                             | 4 x 1.5mm2                                                                                            |                                                                                                                                                                                 |
| Terminal Capacity 3                                                                                                                             | 1 x 2.5mm2                                                                                            |                                                                                                                                                                                 |
| Terminal Capacity 4                                                                                                                             | 1 x 4mm2 Multi-strand                                                                                 |                                                                                                                                                                                 |
| Terminal Capacity 5                                                                                                                             | 1 x 6mm2                                                                                              |                                                                                                                                                                                 |
| Earth Terminal Capacity 1                                                                                                                       | 5 x 1mm2                                                                                              |                                                                                                                                                                                 |
| Earth Terminal Capacity 2                                                                                                                       | 4 x 1.5mm2                                                                                            |                                                                                                                                                                                 |
| Earth Terminal Capacity 3                                                                                                                       | 3 x 2.5mm2                                                                                            |                                                                                                                                                                                 |
| Earth Terminal Capacity 4                                                                                                                       | 1 x 4mm2 Multi-strand                                                                                 |                                                                                                                                                                                 |
| Earth Terminal Capacity 5                                                                                                                       | 1 x 6mm2                                                                                              |                                                                                                                                                                                 |
| Product Class 1                                                                                                                                 | Must be earthed                                                                                       |                                                                                                                                                                                 |
| Ambient Operating Temperature                                                                                                                   | -5° to +40°C                                                                                          |                                                                                                                                                                                 |
| Recommended Location                                                                                                                            | Internal Use Only                                                                                     |                                                                                                                                                                                 |
| Maximum Installation Altitude                                                                                                                   | 2000m                                                                                                 |                                                                                                                                                                                 |
| Standard/Approval                                                                                                                               | BS EN 60669-1                                                                                         |                                                                                                                                                                                 |
| Patents and Trademarks                                                                                                                          | Cheriton is a Registered Trade Mark No. 2344779                                                       |                                                                                                                                                                                 |
| All products listed conform to current British or<br>European standard and the product information is<br>correct at the time of going to press. | All accessories are manufactured under an accredited BS EN ISO 9001 : 2015 Quality Management System. | It is the policy of the company to improve products as part of our development programme. Therefore, we reserve the right to alter designs and dimensions without prior notice. |
| Illustrations and diagrams are reproduced within the limitations of reproduction and printing                                                   | Due to manufacturing processes we cannot guarantee an exact colour match and shadings of              | Correct as at 12 October 2018 04:41 PM<br>E&OE                                                                                                                                  |