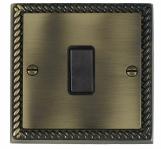

## 91R31BL-B

Cheriton Georgian Antique Brass 1 gang 10AX Intermediate Rocker Black/Black

## Item Image