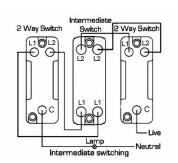

## 91R31BL-B

Cheriton Georgian Antique Brass 1 gang 10AX Intermediate Rocker Black/Black