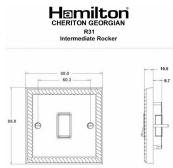

## Dimensions

| Primary Range                                                                                                                                   | Cheriton                                                                                                            |                                                                                                                                                                                  |
|-------------------------------------------------------------------------------------------------------------------------------------------------|---------------------------------------------------------------------------------------------------------------------|----------------------------------------------------------------------------------------------------------------------------------------------------------------------------------|
| Insert Type                                                                                                                                     | 1 gang 10AX Intermediate Rocker                                                                                     |                                                                                                                                                                                  |
| Plate Finish                                                                                                                                    | Cheriton Georgian Box Antique Brass                                                                                 |                                                                                                                                                                                  |
| Insert Colour                                                                                                                                   | Black/Black                                                                                                         |                                                                                                                                                                                  |
| EAN13 Barcode                                                                                                                                   | 5017503361311                                                                                                       |                                                                                                                                                                                  |
| Dimensions (Nominal)                                                                                                                            | Single: Height = 88.0mm Width = 88.0mm Depth = 10.5mm                                                               |                                                                                                                                                                                  |
| Fixing Hole Centres                                                                                                                             | Box Fixing = 60.3mm Grid Fixing = N/A                                                                               |                                                                                                                                                                                  |
| Minimum Wall Box Depth                                                                                                                          | 25mm                                                                                                                |                                                                                                                                                                                  |
| Switched Poles                                                                                                                                  | Single                                                                                                              |                                                                                                                                                                                  |
| Current Rating                                                                                                                                  | 10AX                                                                                                                |                                                                                                                                                                                  |
| Voltage                                                                                                                                         | 220/250V AC                                                                                                         |                                                                                                                                                                                  |
| Maximum Load                                                                                                                                    | 10 Amp inductive                                                                                                    |                                                                                                                                                                                  |
| Mains Frequency                                                                                                                                 | 50Hz                                                                                                                |                                                                                                                                                                                  |
| IP Rating                                                                                                                                       | IP2XD                                                                                                               |                                                                                                                                                                                  |
| Contact Gap Minimum                                                                                                                             | 3mm                                                                                                                 |                                                                                                                                                                                  |
| Terminal Capacity 1                                                                                                                             | 5 x 1mm2                                                                                                            |                                                                                                                                                                                  |
| Terminal Capacity 2                                                                                                                             | 4 x 1.5mm2                                                                                                          |                                                                                                                                                                                  |
| Terminal Capacity 3                                                                                                                             | 1 x 2.5mm2                                                                                                          |                                                                                                                                                                                  |
| Terminal Capacity 4                                                                                                                             | 1 x 4mm2 Multi-strand                                                                                               |                                                                                                                                                                                  |
| Terminal Capacity 5                                                                                                                             | 1 x 6mm2                                                                                                            |                                                                                                                                                                                  |
| Earth Terminal Capacity 1                                                                                                                       | 5 x 1mm2                                                                                                            |                                                                                                                                                                                  |
| Earth Terminal Capacity 2                                                                                                                       | 4 x 1.5mm2                                                                                                          |                                                                                                                                                                                  |
| Earth Terminal Capacity 3                                                                                                                       | 3 x 2.5mm2                                                                                                          |                                                                                                                                                                                  |
| Earth Terminal Capacity 4                                                                                                                       | 1 x 4mm2 Multi-strand                                                                                               |                                                                                                                                                                                  |
| Earth Terminal Capacity 5                                                                                                                       | 1 x 6mm2                                                                                                            |                                                                                                                                                                                  |
| Product Class 1                                                                                                                                 | Must be earthed                                                                                                     |                                                                                                                                                                                  |
| Ambient Operating Temperature                                                                                                                   | -5° to +40°C                                                                                                        |                                                                                                                                                                                  |
| Recommended Location                                                                                                                            | Internal Use Only                                                                                                   |                                                                                                                                                                                  |
| Maximum Installation Altitude                                                                                                                   | 2000m                                                                                                               |                                                                                                                                                                                  |
| Standard/Approval                                                                                                                               | BS EN 60669-1                                                                                                       |                                                                                                                                                                                  |
| Patents and Trademarks                                                                                                                          | Cheriton is a Registered Trade Mark No. 2344779                                                                     |                                                                                                                                                                                  |
| All products listed conform to current British or<br>European standard and the product information is<br>correct at the time of going to press. | All accessories are manufactured under an accredited BS EN ISO 9001 : 2015 Quality Management System.               | It is the policy of the company to improve products as part of our development programme.  Therefore, we reserve the right to alter designs and dimensions without prior notice. |
| Illustrations and diagrams are reproduced within the limitations of reproduction and printing process and are not binding.                      | Due to manufacturing processes we cannot<br>guarantee an exact colour match and shadings of<br>of certain finishes. | Correct as at 12 October 2018 04:41 PM<br>E&OE                                                                                                                                   |
|                                                                                                                                                 |                                                                                                                     |                                                                                                                                                                                  |