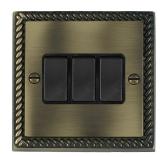

## 91R23BL-B

Cheriton Georgian Antique Brass 3 gang 10AX 2 Way Rocker Black/Black

Item Image

Wiring

**Dimensions** 

| Primary Range                                                                                                                                   | Cheriton                                                                                                            |                                                                                                                                                                                  |
|-------------------------------------------------------------------------------------------------------------------------------------------------|---------------------------------------------------------------------------------------------------------------------|----------------------------------------------------------------------------------------------------------------------------------------------------------------------------------|
| Insert Type                                                                                                                                     | 3 gang 10AX 2 Way Rocker                                                                                            |                                                                                                                                                                                  |
| Plate Finish                                                                                                                                    | Cheriton Georgian Box Antique Brass                                                                                 |                                                                                                                                                                                  |
| Insert Colour                                                                                                                                   | Black/Black                                                                                                         |                                                                                                                                                                                  |
| EAN13 Barcode                                                                                                                                   | 5017503361236                                                                                                       |                                                                                                                                                                                  |
| Dimensions (Nominal)                                                                                                                            | Single: Height = 88.0mm Width = 88.0mm Depth = 10.5mm                                                               |                                                                                                                                                                                  |
| Fixing Hole Centres                                                                                                                             | Box Fixing = 60.3mm Grid Fixing = N/A                                                                               |                                                                                                                                                                                  |
| Minimum Wall Box Depth                                                                                                                          | 25mm                                                                                                                |                                                                                                                                                                                  |
| Switched Poles                                                                                                                                  | Single                                                                                                              |                                                                                                                                                                                  |
| Current Rating                                                                                                                                  | 10AX                                                                                                                |                                                                                                                                                                                  |
| Voltage                                                                                                                                         | 220/250V AC                                                                                                         |                                                                                                                                                                                  |
| Maximum Load                                                                                                                                    | 10 Amp inductive                                                                                                    |                                                                                                                                                                                  |
| Mains Frequency                                                                                                                                 | 50Hz                                                                                                                |                                                                                                                                                                                  |
| IP Rating                                                                                                                                       | IP2XD                                                                                                               |                                                                                                                                                                                  |
| Contact Gap Minimum                                                                                                                             | 3mm                                                                                                                 |                                                                                                                                                                                  |
| Terminal Capacity 1                                                                                                                             | 5 x 1mm2                                                                                                            |                                                                                                                                                                                  |
| Terminal Capacity 2                                                                                                                             | 4 x 1.5mm2                                                                                                          |                                                                                                                                                                                  |
| Terminal Capacity 3                                                                                                                             | 1 x 2.5mm2                                                                                                          |                                                                                                                                                                                  |
| Terminal Capacity 4                                                                                                                             | 1 x 4mm2 Multi-strand                                                                                               |                                                                                                                                                                                  |
| Terminal Capacity 5                                                                                                                             | 1 x 6mm2                                                                                                            |                                                                                                                                                                                  |
| Earth Terminal Capacity 1                                                                                                                       | 5 x 1mm2                                                                                                            |                                                                                                                                                                                  |
| Earth Terminal Capacity 2                                                                                                                       | 4 x 1.5mm2                                                                                                          |                                                                                                                                                                                  |
| Earth Terminal Capacity 3                                                                                                                       | 3 x 2.5mm2                                                                                                          |                                                                                                                                                                                  |
| Earth Terminal Capacity 4                                                                                                                       | 1 x 4mm2 Multi-strand                                                                                               |                                                                                                                                                                                  |
| Earth Terminal Capacity 5                                                                                                                       | 1 x 6mm2                                                                                                            |                                                                                                                                                                                  |
| Product Class 1                                                                                                                                 | Must be earthed                                                                                                     |                                                                                                                                                                                  |
| Ambient Operating Temperature                                                                                                                   | -5° to +40°C                                                                                                        |                                                                                                                                                                                  |
| Recommended Location                                                                                                                            | Internal Use Only                                                                                                   |                                                                                                                                                                                  |
| Maximum Installation Altitude                                                                                                                   | 2000m                                                                                                               |                                                                                                                                                                                  |
| Standard/Approval                                                                                                                               | BS EN 60669-1                                                                                                       |                                                                                                                                                                                  |
| Patents and Trademarks                                                                                                                          | Cheriton is a Registered Trade Mark No. 2344779                                                                     |                                                                                                                                                                                  |
| All products listed conform to current British or<br>European standard and the product information is<br>correct at the time of going to press. | All accessories are manufactured under an accredited BS EN ISO 9001 : 2015 Quality Management System.               | It is the policy of the company to improve products as part of our development programme.  Therefore, we reserve the right to alter designs and dimensions without prior notice. |
| Illustrations and diagrams are reproduced within the limitations of reproduction and printing process and are not binding.                      | Due to manufacturing processes we cannot<br>guarantee an exact colour match and shadings of<br>of certain finishes. | Correct as at 12 October 2018 04:41 PM<br>E&OE                                                                                                                                   |
|                                                                                                                                                 |                                                                                                                     |                                                                                                                                                                                  |