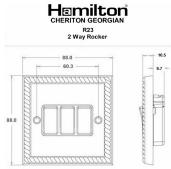

## 91R23BL-B

Cheriton Georgian Antique Brass 3 gang 10AX 2 Way Rocker Black/Black

Item Image

Wiring

**Dimensions** 

| Primary Range                                                                                                                                   | Cheriton                                                                                                            |                                                                                                                                                                                  |
|-------------------------------------------------------------------------------------------------------------------------------------------------|---------------------------------------------------------------------------------------------------------------------|----------------------------------------------------------------------------------------------------------------------------------------------------------------------------------|
| Insert Type                                                                                                                                     | 3 gang 10AX 2 Way Rocker                                                                                            |                                                                                                                                                                                  |
| Plate Finish                                                                                                                                    | Cheriton Georgian Box Antique Brass                                                                                 |                                                                                                                                                                                  |
| Insert Colour                                                                                                                                   | Black/Black                                                                                                         |                                                                                                                                                                                  |
| EAN13 Barcode                                                                                                                                   | 5017503361236                                                                                                       |                                                                                                                                                                                  |
| Dimensions (Nominal)                                                                                                                            | Single: Height = 88.0mm Width = 88.0mm Depth = 10.5mm                                                               |                                                                                                                                                                                  |
| Fixing Hole Centres                                                                                                                             | Box Fixing = 60.3mm Grid Fixing = N/A                                                                               |                                                                                                                                                                                  |
| Minimum Wall Box Depth                                                                                                                          | 25mm                                                                                                                |                                                                                                                                                                                  |
| Switched Poles                                                                                                                                  | Single                                                                                                              |                                                                                                                                                                                  |
| Current Rating                                                                                                                                  | 10AX                                                                                                                |                                                                                                                                                                                  |
| Voltage                                                                                                                                         | 220/250V AC                                                                                                         |                                                                                                                                                                                  |
| Maximum Load                                                                                                                                    | 10 Amp inductive                                                                                                    |                                                                                                                                                                                  |
| Mains Frequency                                                                                                                                 | 50Hz                                                                                                                |                                                                                                                                                                                  |
| IP Rating                                                                                                                                       | IP2XD                                                                                                               |                                                                                                                                                                                  |
| Contact Gap Minimum                                                                                                                             | 3mm                                                                                                                 |                                                                                                                                                                                  |
| Terminal Capacity 1                                                                                                                             | 5 x 1mm2                                                                                                            |                                                                                                                                                                                  |
| Terminal Capacity 2                                                                                                                             | 4 x 1.5mm2                                                                                                          |                                                                                                                                                                                  |
| Terminal Capacity 3                                                                                                                             | 1 x 2.5mm2                                                                                                          |                                                                                                                                                                                  |
| Terminal Capacity 4                                                                                                                             | 1 x 4mm2 Multi-strand                                                                                               |                                                                                                                                                                                  |
| Terminal Capacity 5                                                                                                                             | 1 x 6mm2                                                                                                            |                                                                                                                                                                                  |
| Earth Terminal Capacity 1                                                                                                                       | 5 x 1mm2                                                                                                            |                                                                                                                                                                                  |
| Earth Terminal Capacity 2                                                                                                                       | 4 x 1.5mm2                                                                                                          |                                                                                                                                                                                  |
| Earth Terminal Capacity 3                                                                                                                       | 3 x 2.5mm2                                                                                                          |                                                                                                                                                                                  |
| Earth Terminal Capacity 4                                                                                                                       | 1 x 4mm2 Multi-strand                                                                                               |                                                                                                                                                                                  |
| Earth Terminal Capacity 5                                                                                                                       | 1 x 6mm2                                                                                                            |                                                                                                                                                                                  |
| Product Class 1                                                                                                                                 | Must be earthed                                                                                                     |                                                                                                                                                                                  |
| Ambient Operating Temperature                                                                                                                   | -5° to +40°C                                                                                                        |                                                                                                                                                                                  |
| Recommended Location                                                                                                                            | Internal Use Only                                                                                                   |                                                                                                                                                                                  |
| Maximum Installation Altitude                                                                                                                   | 2000m                                                                                                               |                                                                                                                                                                                  |
| Standard/Approval                                                                                                                               | BS EN 60669-1                                                                                                       |                                                                                                                                                                                  |
| Patents and Trademarks                                                                                                                          | Cheriton is a Registered Trade Mark No. 2344779                                                                     |                                                                                                                                                                                  |
| All products listed conform to current British or<br>European standard and the product information is<br>correct at the time of going to press. | All accessories are manufactured under an accredited BS EN ISO 9001 : 2015 Quality Management System.               | It is the policy of the company to improve products as part of our development programme.  Therefore, we reserve the right to alter designs and dimensions without prior notice. |
| Illustrations and diagrams are reproduced within the limitations of reproduction and printing process and are not binding.                      | Due to manufacturing processes we cannot<br>guarantee an exact colour match and shadings of<br>of certain finishes. | Correct as at 12 October 2018 04:41 PM<br>E&OE                                                                                                                                   |
|                                                                                                                                                 |                                                                                                                     |                                                                                                                                                                                  |