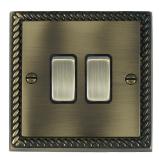

## 91R22AB-B

Cheriton Georgian Antique Brass 2 gang 10AX 2 Way Rocker Antique Brass/Black

Item Image

Wiring

**Dimensions** 

| Primary Range                                                                                                                                   | Cheriton                                                                                                     |                                                                                                                                                                                 |
|-------------------------------------------------------------------------------------------------------------------------------------------------|--------------------------------------------------------------------------------------------------------------|---------------------------------------------------------------------------------------------------------------------------------------------------------------------------------|
| Insert Type                                                                                                                                     | 2 gang 10AX 2 Way Rocker                                                                                     |                                                                                                                                                                                 |
| Plate Finish                                                                                                                                    | Cheriton Georgian Box Antique Brass                                                                          |                                                                                                                                                                                 |
| Insert Colour                                                                                                                                   | Antique Brass/Black                                                                                          |                                                                                                                                                                                 |
| EAN13 Barcode                                                                                                                                   | 5017503367221                                                                                                |                                                                                                                                                                                 |
| Dimensions (Nominal)                                                                                                                            | Single: Height = 88.0mm Width = 88.0mm Depth = 10.5mm                                                        |                                                                                                                                                                                 |
| Weight                                                                                                                                          | 193 GR                                                                                                       |                                                                                                                                                                                 |
| Fixing Hole Centres                                                                                                                             | Box Fixing = 60.3mm Grid Fixing = N/A                                                                        |                                                                                                                                                                                 |
| Minimum Wall Box Depth                                                                                                                          | 25mm                                                                                                         |                                                                                                                                                                                 |
| Switched Poles                                                                                                                                  | Single                                                                                                       |                                                                                                                                                                                 |
| Current Rating                                                                                                                                  | 10AX                                                                                                         |                                                                                                                                                                                 |
| Voltage                                                                                                                                         | 220/250V AC                                                                                                  |                                                                                                                                                                                 |
| Maximum Load                                                                                                                                    | 10 Amp inductive                                                                                             |                                                                                                                                                                                 |
| Mains Frequency                                                                                                                                 | 50Hz                                                                                                         |                                                                                                                                                                                 |
| IP Rating                                                                                                                                       | IP2XD                                                                                                        |                                                                                                                                                                                 |
| Contact Gap Minimum                                                                                                                             | 3mm                                                                                                          |                                                                                                                                                                                 |
| Terminal Capacity 1                                                                                                                             | 5 x 1mm2                                                                                                     |                                                                                                                                                                                 |
| Terminal Capacity 2                                                                                                                             | 4 x 1.5mm2                                                                                                   |                                                                                                                                                                                 |
| Terminal Capacity 3                                                                                                                             | 1 x 2.5mm2                                                                                                   |                                                                                                                                                                                 |
| Terminal Capacity 4                                                                                                                             | 1 x 4mm2 Multi-strand                                                                                        |                                                                                                                                                                                 |
| Terminal Capacity 5                                                                                                                             | 1 x 6mm2                                                                                                     |                                                                                                                                                                                 |
| Earth Terminal Capacity 1                                                                                                                       | 5 x 1mm2                                                                                                     |                                                                                                                                                                                 |
| Earth Terminal Capacity 2                                                                                                                       | 4 x 1.5mm2                                                                                                   |                                                                                                                                                                                 |
| Earth Terminal Capacity 3                                                                                                                       | 3 x 2.5mm2                                                                                                   |                                                                                                                                                                                 |
| Earth Terminal Capacity 4                                                                                                                       | 1 x 4mm2 Multi-strand                                                                                        |                                                                                                                                                                                 |
| Earth Terminal Capacity 5                                                                                                                       | 1 x 6mm2                                                                                                     |                                                                                                                                                                                 |
| Product Class 1                                                                                                                                 | Must be earthed                                                                                              |                                                                                                                                                                                 |
| Ambient Operating Temperature                                                                                                                   | -5° to +40°C                                                                                                 |                                                                                                                                                                                 |
| Recommended Location                                                                                                                            | Internal Use Only                                                                                            |                                                                                                                                                                                 |
| Maximum Installation Altitude                                                                                                                   | 2000m                                                                                                        |                                                                                                                                                                                 |
| Standard/Approval                                                                                                                               | BS EN 60669-1                                                                                                |                                                                                                                                                                                 |
| Patents and Trademarks                                                                                                                          | Cheriton is a Registered Trade Mark No. 2344779                                                              |                                                                                                                                                                                 |
| All products listed conform to current British or<br>European standard and the product information is<br>correct at the time of going to press. | All accessories are manufactured under an accredited BS EN ISO 9001 : 2015 Quality Management System.        | It is the policy of the company to improve products as part of our development programme. Therefore, we reserve the right to alter designs and dimensions without prior notice. |
| Illustrations and diagrams are reproduced within the limitations of reproduction and printing                                                   | Due to manufacturing processes we cannot guarantee an exact colour match and shadings of of certain finishes | Correct as at 12 October 2018 04:41 PM<br>E&OE                                                                                                                                  |