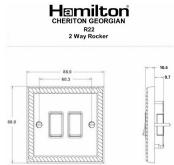

## 91R22AB-B

Cheriton Georgian Antique Brass 2 gang 10AX 2 Way Rocker Antique Brass/Black

Item Image

Wiring

**Dimensions** 

| Primary Range                                                                                                                                   | Cheriton                                                                                                     |                                                                                                                                                                                 |
|-------------------------------------------------------------------------------------------------------------------------------------------------|--------------------------------------------------------------------------------------------------------------|---------------------------------------------------------------------------------------------------------------------------------------------------------------------------------|
| Insert Type                                                                                                                                     | 2 gang 10AX 2 Way Rocker                                                                                     |                                                                                                                                                                                 |
| Plate Finish                                                                                                                                    | Cheriton Georgian Box Antique Brass                                                                          |                                                                                                                                                                                 |
| Insert Colour                                                                                                                                   | Antique Brass/Black                                                                                          |                                                                                                                                                                                 |
| EAN13 Barcode                                                                                                                                   | 5017503367221                                                                                                |                                                                                                                                                                                 |
| Dimensions (Nominal)                                                                                                                            | Single: Height = 88.0mm Width = 88.0mm Depth = 10.5mm                                                        |                                                                                                                                                                                 |
| Weight                                                                                                                                          | 193 GR                                                                                                       |                                                                                                                                                                                 |
| Fixing Hole Centres                                                                                                                             | Box Fixing = 60.3mm Grid Fixing = N/A                                                                        |                                                                                                                                                                                 |
| Minimum Wall Box Depth                                                                                                                          | 25mm                                                                                                         |                                                                                                                                                                                 |
| Switched Poles                                                                                                                                  | Single                                                                                                       |                                                                                                                                                                                 |
| Current Rating                                                                                                                                  | 10AX                                                                                                         |                                                                                                                                                                                 |
| Voltage                                                                                                                                         | 220/250V AC                                                                                                  |                                                                                                                                                                                 |
| Maximum Load                                                                                                                                    | 10 Amp inductive                                                                                             |                                                                                                                                                                                 |
| Mains Frequency                                                                                                                                 | 50Hz                                                                                                         |                                                                                                                                                                                 |
| IP Rating                                                                                                                                       | IP2XD                                                                                                        |                                                                                                                                                                                 |
| Contact Gap Minimum                                                                                                                             | 3mm                                                                                                          |                                                                                                                                                                                 |
| Terminal Capacity 1                                                                                                                             | 5 x 1mm2                                                                                                     |                                                                                                                                                                                 |
| Terminal Capacity 2                                                                                                                             | 4 x 1.5mm2                                                                                                   |                                                                                                                                                                                 |
| Terminal Capacity 3                                                                                                                             | 1 x 2.5mm2                                                                                                   |                                                                                                                                                                                 |
| Terminal Capacity 4                                                                                                                             | 1 x 4mm2 Multi-strand                                                                                        |                                                                                                                                                                                 |
| Terminal Capacity 5                                                                                                                             | 1 x 6mm2                                                                                                     |                                                                                                                                                                                 |
| Earth Terminal Capacity 1                                                                                                                       | 5 x 1mm2                                                                                                     |                                                                                                                                                                                 |
| Earth Terminal Capacity 2                                                                                                                       | 4 x 1.5mm2                                                                                                   |                                                                                                                                                                                 |
| Earth Terminal Capacity 3                                                                                                                       | 3 x 2.5mm2                                                                                                   |                                                                                                                                                                                 |
| Earth Terminal Capacity 4                                                                                                                       | 1 x 4mm2 Multi-strand                                                                                        |                                                                                                                                                                                 |
| Earth Terminal Capacity 5                                                                                                                       | 1 x 6mm2                                                                                                     |                                                                                                                                                                                 |
| Product Class 1                                                                                                                                 | Must be earthed                                                                                              |                                                                                                                                                                                 |
| Ambient Operating Temperature                                                                                                                   | -5° to +40°C                                                                                                 |                                                                                                                                                                                 |
| Recommended Location                                                                                                                            | Internal Use Only                                                                                            |                                                                                                                                                                                 |
| Maximum Installation Altitude                                                                                                                   | 2000m                                                                                                        |                                                                                                                                                                                 |
| Standard/Approval                                                                                                                               | BS EN 60669-1                                                                                                |                                                                                                                                                                                 |
| Patents and Trademarks                                                                                                                          | Cheriton is a Registered Trade Mark No. 2344779                                                              |                                                                                                                                                                                 |
| All products listed conform to current British or<br>European standard and the product information is<br>correct at the time of going to press. | All accessories are manufactured under an accredited BS EN ISO 9001 : 2015 Quality Management System.        | It is the policy of the company to improve products as part of our development programme. Therefore, we reserve the right to alter designs and dimensions without prior notice. |
| Illustrations and diagrams are reproduced within the limitations of reproduction and printing                                                   | Due to manufacturing processes we cannot guarantee an exact colour match and shadings of of certain finishes | Correct as at 12 October 2018 04:41 PM<br>E&OE                                                                                                                                  |